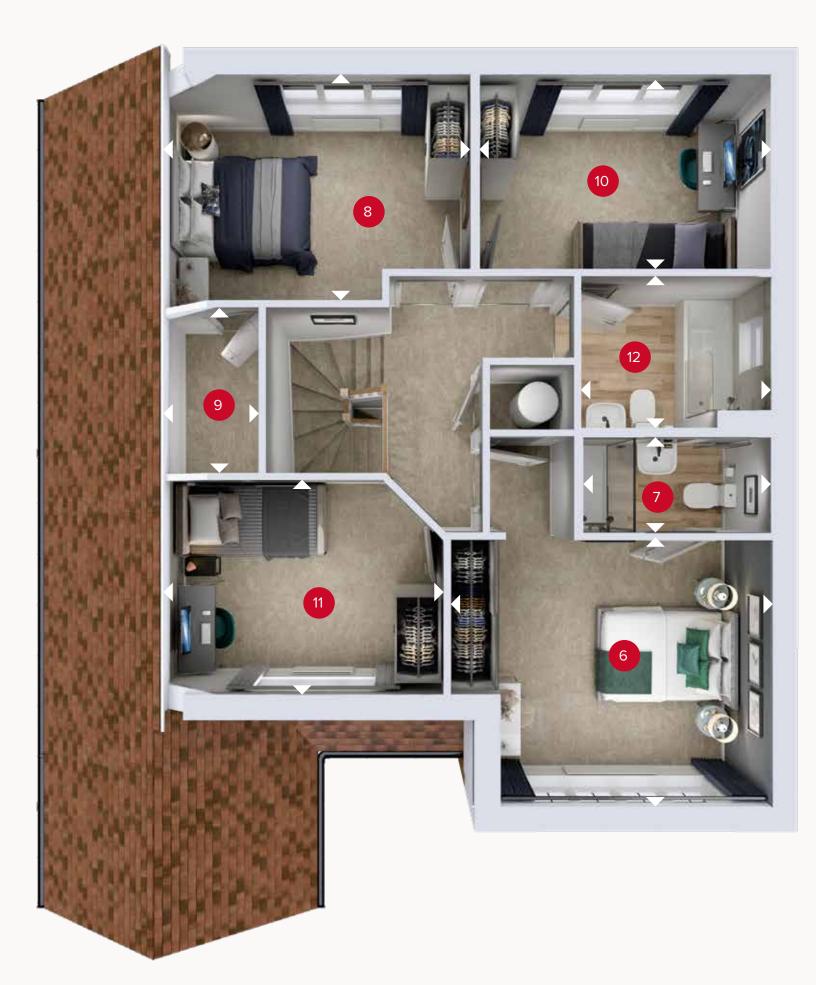

## FIRST FLOOR

| 6  | Bedroom 1     | 13'3" × 10'1" | 3.34 x 3.34 m |
|----|---------------|---------------|---------------|
| 7  | En-suite      | 7'10" × 3'11" | 2.40 x 1.20 m |
| 8  | Bedroom 2     | 12'10" × 9'9" | 3.90 x 2.96 m |
| 9  | Dressing Room | 6'9" x 4'2"   | 2.07 x 1.26 m |
| 10 | Bedroom 3     | 12'0" x 8'4"  | 3.66 x 2.54 m |
| 11 | Bedroom 4     | 11'8" x 8'8"  | 3.56 x 2.63 m |
| 12 | Bathroom      | 7'10" × 6'4"  | 2.40 x 1.92 m |

ov - oven ff - fridge freezer

dw - dishwasher space

wm - washing machine space td - tumble dryer space

Denotes where dimensions are taken from. All wardrobes are subject to site specification. Please see Sales Consultant for further details.