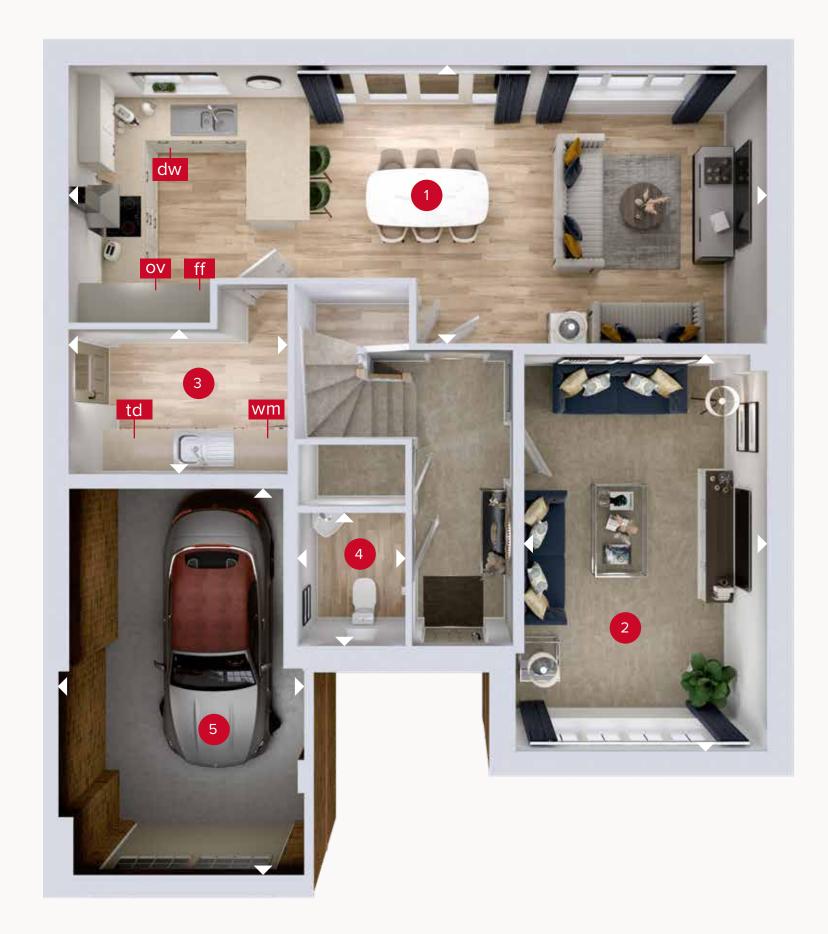

## **GROUND FLOOR**

| 1 | Kitchen/Dining/<br>Family | 30'6" × 12'7" | 9.30 x 3.83 m |
|---|---------------------------|---------------|---------------|
| 2 | Lounge                    | 17'5" x 10'8" | 5.31 x 3.26 m |
| 3 | Utility                   | 9'6" x 6'5"   | 2.88 x 1.95 m |
| 4 | Cloaks                    | 5'11" × 4'9"  | 1.80 x 1.45 m |
| 5 | Garage                    | 17'2" × 9'4"  | 5.22 x 2.84 m |

ov - oven ff - fridge freezer

dw - dishwasher space

wm - washing machine space td - tumble dryer space

Denotes where dimensions are taken from. All wardrobes are subject to site specification. Please see Sales Consultant for further details.