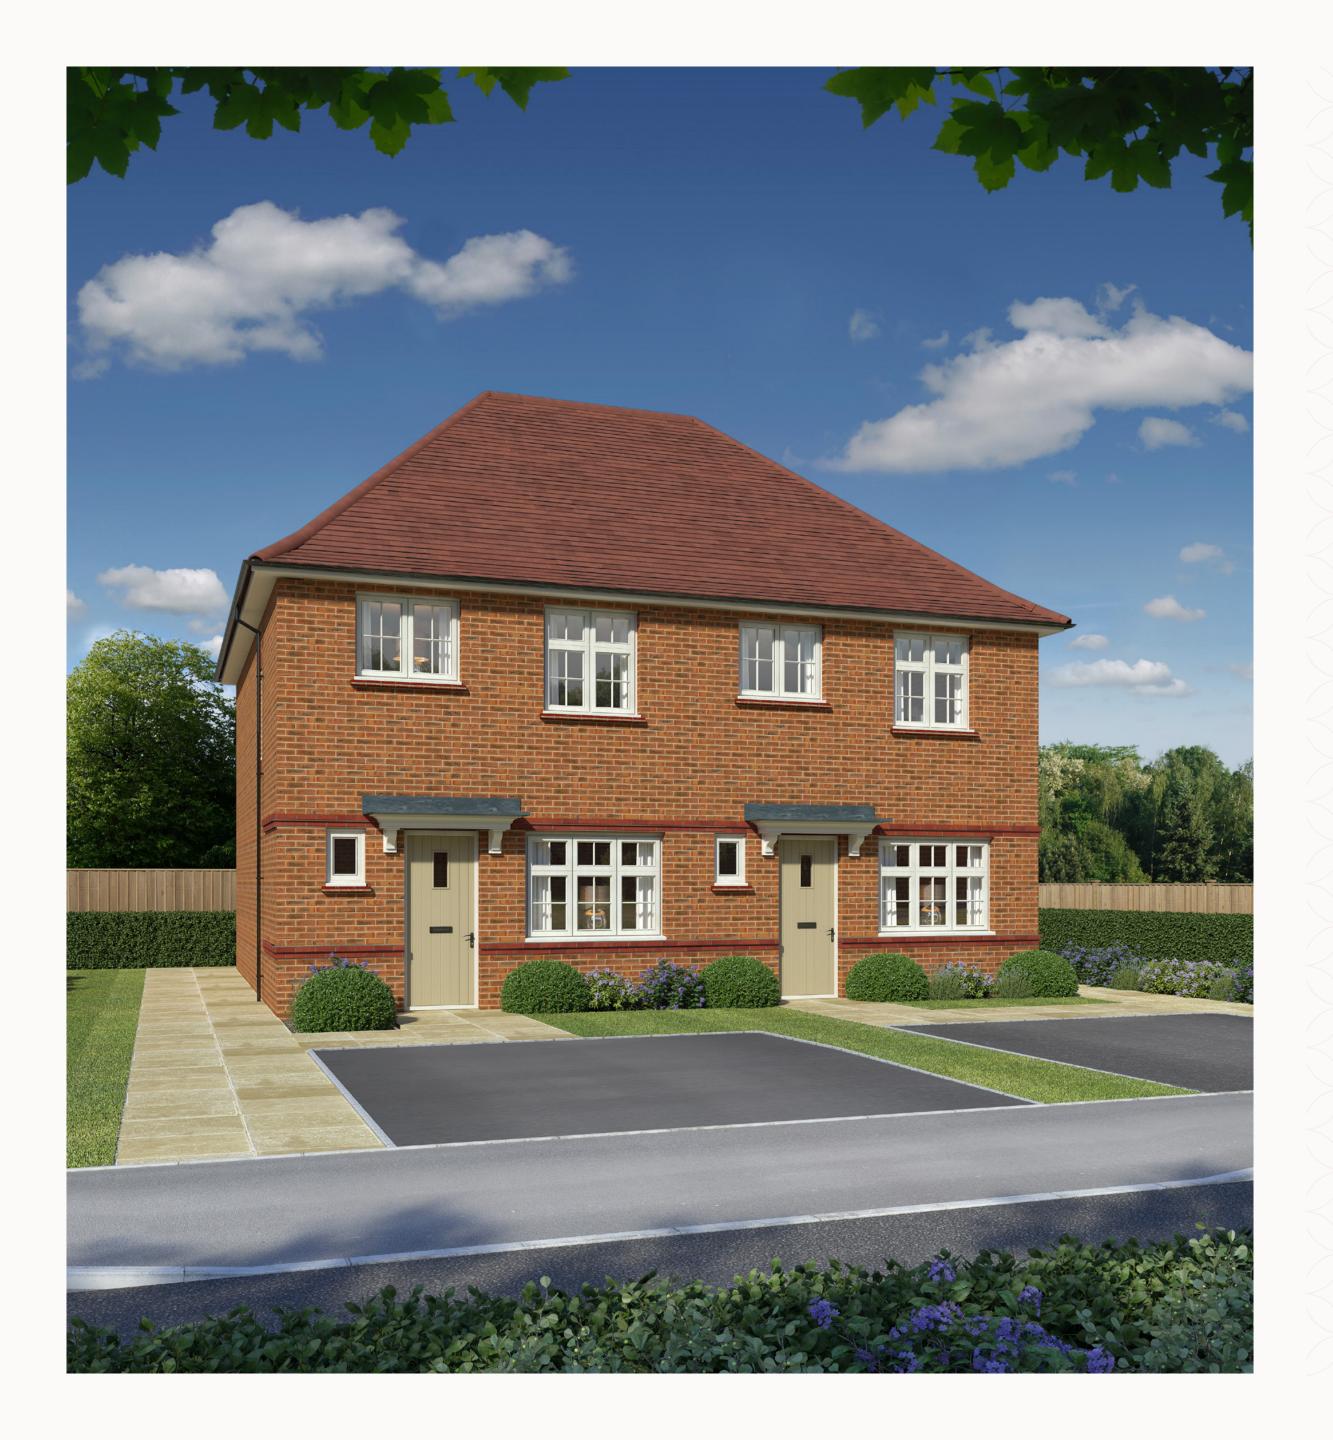

# THE MALVERN SEMI SPECIAL

THREE BEDROOM HOME

Plots 1116, 117, 128, 129, 134, 135, 143, 145, 148, 149, 170 & 171 are handed.

Customers should note this illustration is an example of the Malvern Semi Special house type. All dimensions indicated are approximate and the furniture layout is for illustrative purposes only. Homes may be 'handed' (mirror image) versions of the illustrations, and may be detached, semi-detached or terraced. Materials used may differ from plot to plot including render and roof tile colours. Detailed plans and specifications are available for inspection for each plot at our Sales Centre during working hours and customers must check their individual specifications prior to making a reservation.