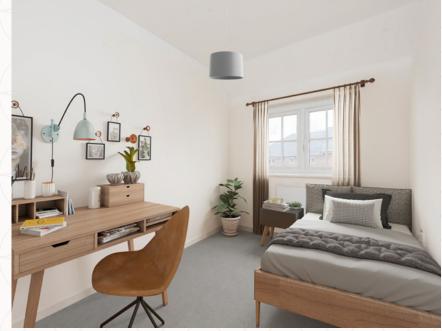

## THE MALVERN SEMI SPECIAL FIRST FLOOR

| 4 Bedroom 1 | 8'4" × 12'11" | 2.54 x 3.95 m |
|-------------|---------------|---------------|
| 5 En-suite  | 8'4" x 5'8"   | 2.54 x 1.73 m |
| 6 Bedroom 2 | 8'4" x 9'10"  | 2.54 x 3.0 m  |
| 7 Bedroom 3 | 6'7" × 8'8"   | 2.01 x 2.65 m |
| 8 Bathroom  | 6'9" × 5'10"  | 2.08 x 1.79 m |

Customers should note this illustration is an example of the Malvern Semi Special house type. All dimensions indicated are approximate and the furniture layout is for illustrative purposes only. Homes may be 'handed' (mirror image) versions of the illustrations, and may be detached, semi-detached or terraced. Materials used may differ from plot to plot including render and roof tile colours. Detailed plans and specifications are available for inspection for each plot at our Sales Centre during working hours and customers must check their individual specifications prior to making a reservation.