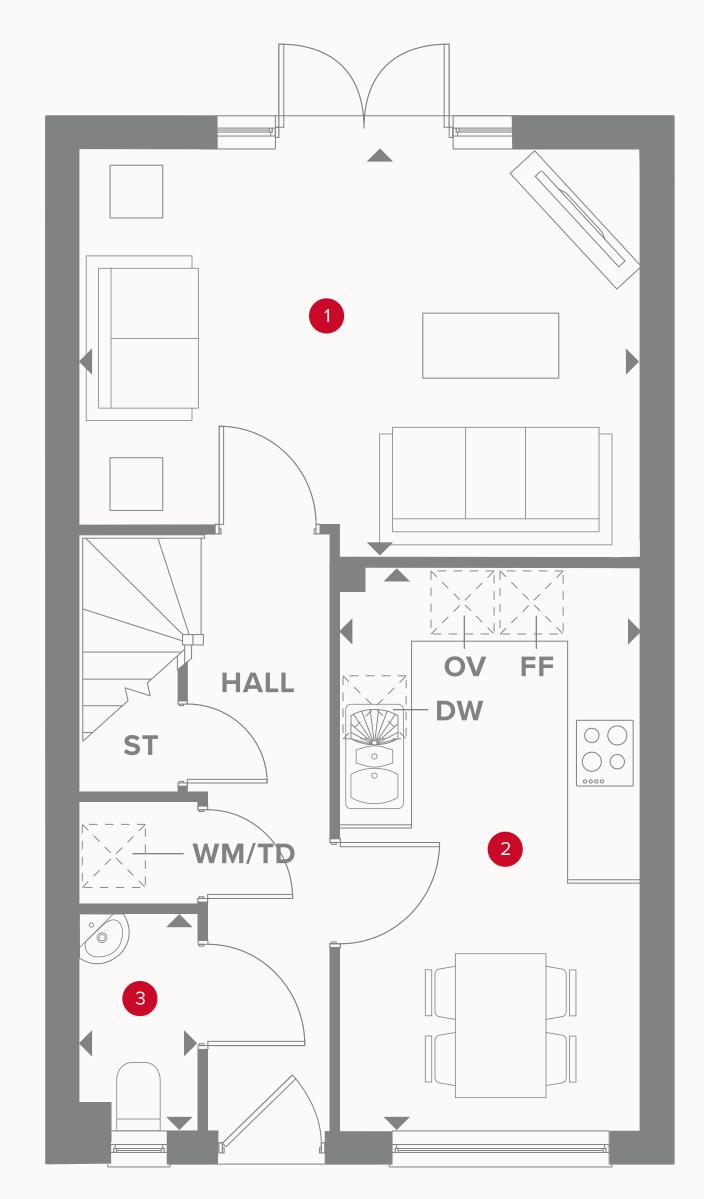

### THE MALVERN SEMI SPECIAL GROUND FLOOR

1 Lounge 15'3" x 11'2" 4.65 x 3.42 m

2 Kitchen/Dining 8'2" x 15'6" 2.49 x 4.73 m

3 Cloaks 3'1" x 5'10" 0.96 x 1.79 m

### **KEY**

oo Hob

**OV** Oven

FF Fridge/freezer

**TD** Tumble dryer space

◆ Dimensions start

ST Storage cupboard

**WM** Washing machine space

**DW** Dish washer space

## Obscured Window to Plots LANDING 144 & 145

Plots 1116, 117, 128, 129, 134, 135, 143, 145, 148, 149, 170 & 171 are handed.

## THE MALVERN SEMI SPECIAL FIRST FLOOR

| 4 Bedroom 1 | 8'4" × 12'11" | 2.54 x 3.95 m |
|-------------|---------------|---------------|
| 5 En-suite  | 8'4" x 5'8"   | 2.54 x 1.73 m |
| 6 Bedroom 2 | 8'4" x 9'10"  | 2.54 x 3.0 m  |
| 7 Bedroom 3 | 6'7" × 8'8"   | 2.01 x 2.65 m |
| 8 Bathroom  | 6'9" × 5'10"  | 2.08 x 1.79 m |