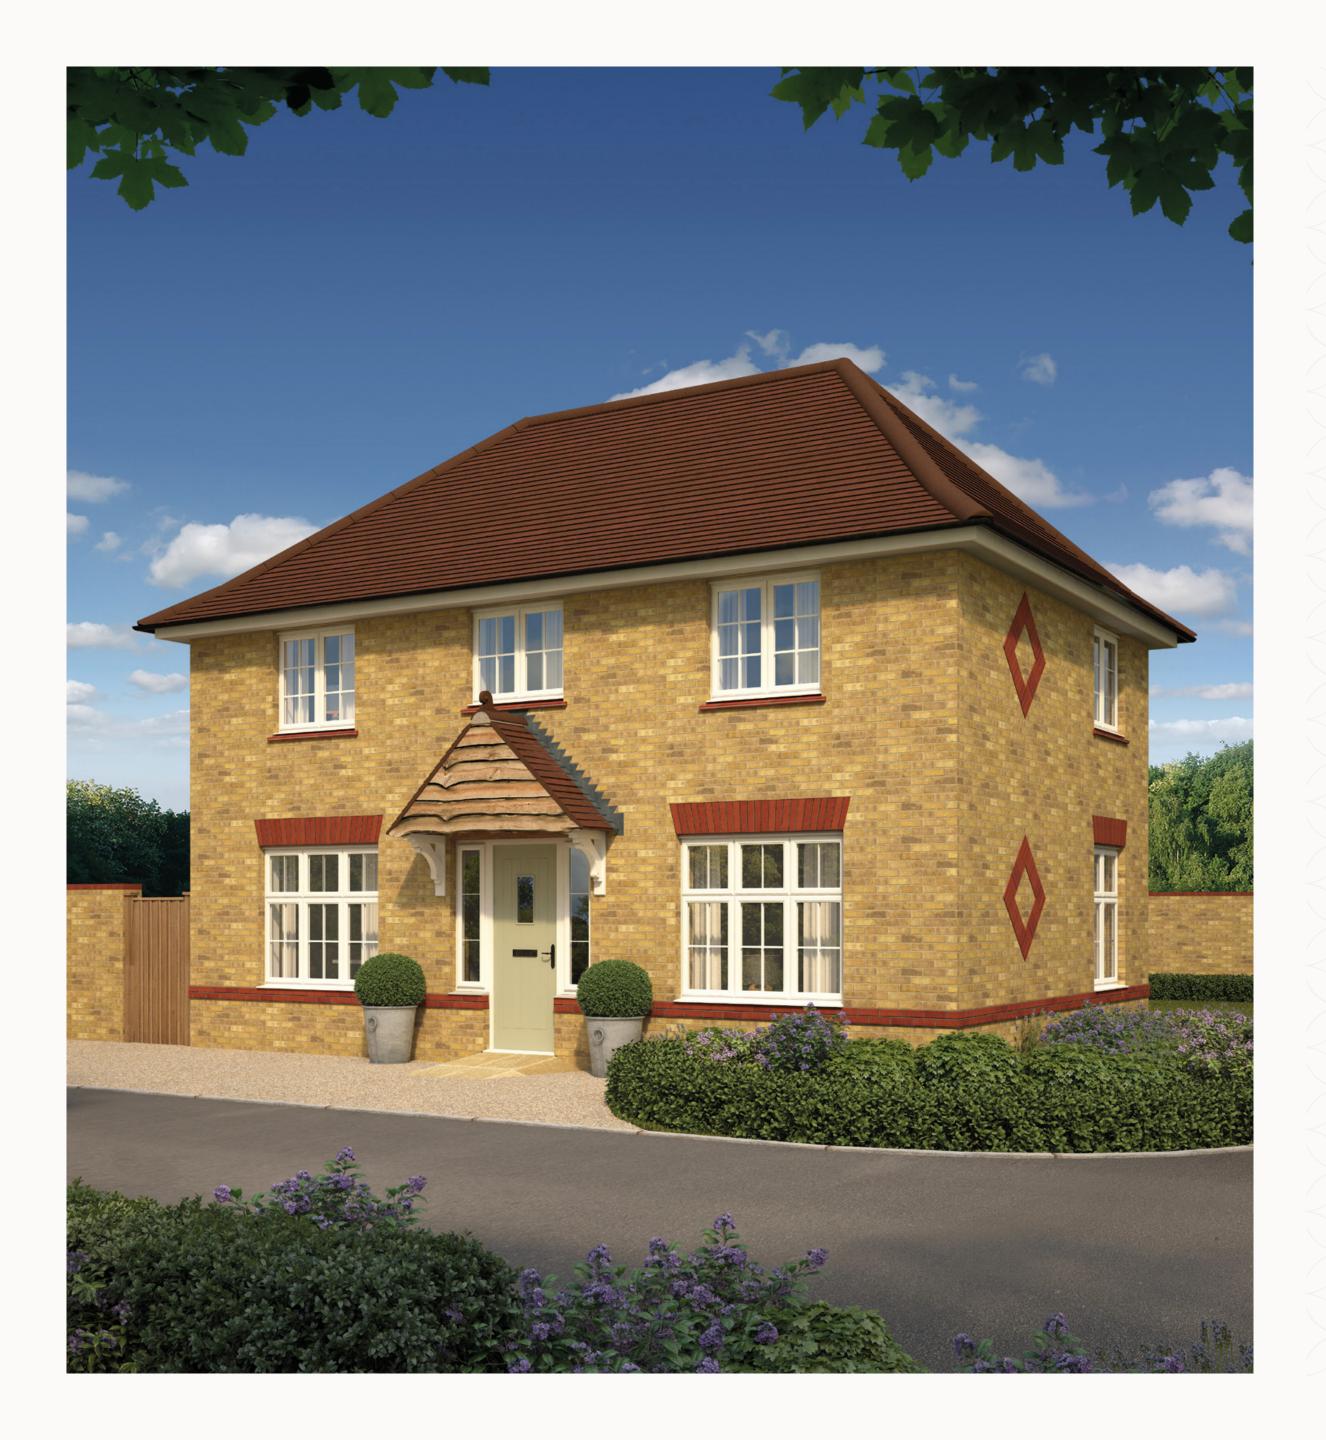

# AMBERLEY SPECIAL

THREE BEDROOM HOME





## THE AMBERLEY SPECIAL GROUND FLOOR

| 1 | Kitchen/ | 18'11" x 10'9" | 5.77 x 3.28 m |
|---|----------|----------------|---------------|
|   | Dining   |                |               |

| 2 Lounge | 18'11" x 10'9" | 5.77 x 3.27 m |
|----------|----------------|---------------|

|           | 7,2,, ,, ,,,,,,,,,,,,,,,,,,,,,,,,,,,,,, | 210 1175      |
|-----------|-----------------------------------------|---------------|
| 3 Utility | 7'2" x 5'9"                             | 2.18 x 1.75 m |

| 4 Clo | aks | 5'7" x 3'9" | 1.70 × 1.14 m |
|-------|-----|-------------|---------------|





#### **KEY**

₩ Hob

**OV** Oven

FF Fridge/freezer

**TD** Tumble dryer space

◆ Dimensions start

ST Storage cupboard

WM Washing machine spaceDW Dish was