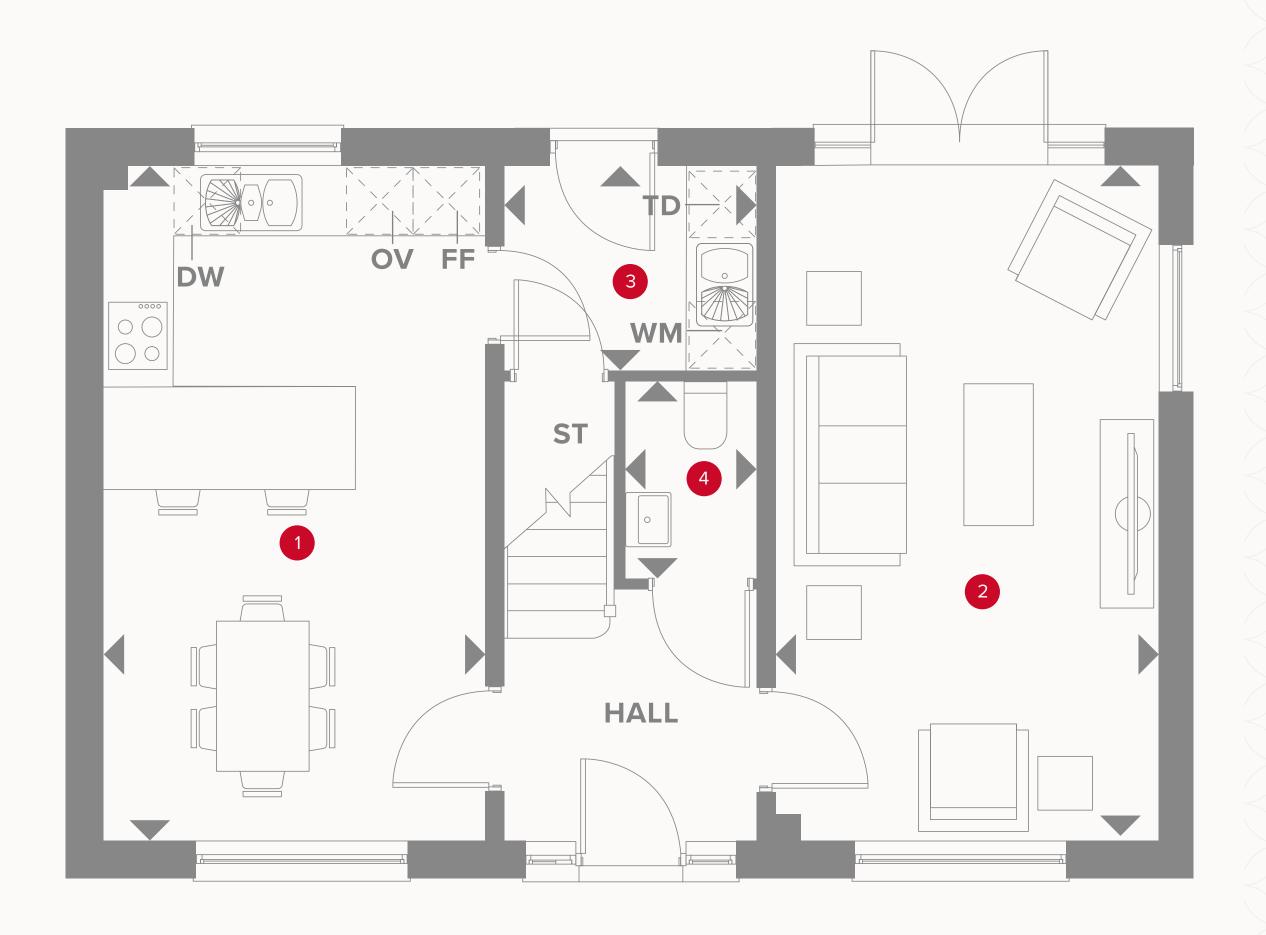

## THE AMBERLEY SPECIAL GROUND FLOOR

| 1 | Kitchen/ | 18'11" x 10'9" | 5.77 x 3.28 m |
|---|----------|----------------|---------------|
|   | Dining   |                |               |

| 2 Lounge | 18'11" x 10'9" | 5.77 x 3.27 m |
|----------|----------------|---------------|

|           | 7,2,, ,, ,,,,,,,,,,,,,,,,,,,,,,,,,,,,,, | 210 1175      |
|-----------|-----------------------------------------|---------------|
| 3 Utility | 7'2" x 5'9"                             | 2.18 x 1.75 m |

| 4 Clo | aks | 5'7" x 3'9" | 1.70 × 1.14 m |
|-------|-----|-------------|---------------|

#### **KEY**

₩ Hob

**OV** Oven

FF Fridge/freezer

**TD** Tumble dryer space

◆ Dimensions start

ST Storage cupboard

WM Washing machine spaceDW Dish washer space