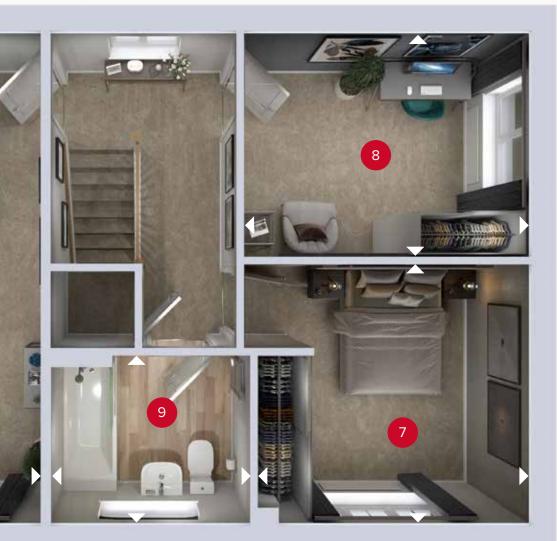

04.06.2024

FIRST FLOOR

## **FIRST FLOOR**

| 5 Bedroom 1 | 11'4" × 10'6" | 3.46 x 3.20 m |
|-------------|---------------|---------------|
| 6 En-suite  | 7'9" × 5'7"   | 2.36 x 1.69 m |
| 7 Bedroom 2 | 10'9" × 9'11" | 3.27 x 2.60 m |
| 8 Study     | 11'3" x 8'6"  | 3.43 x 2.60 m |
| 9 Bathroom  | 7'4" x 6'5"   | 2.24 x 1.95 m |