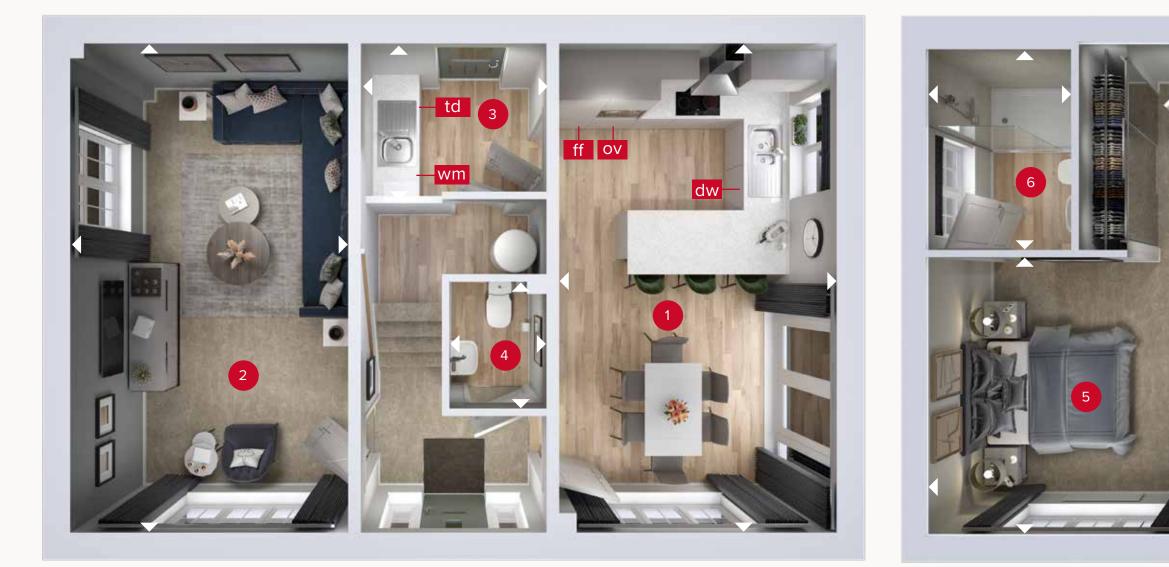

**GROUND FLOOR** 

Customers should note this illustration is an example of the Amberley G house type. All dimensions indicated are approximate and the furniture layout is for illustrative purposes only. Homes may be 'handed' (mirror image) versions of the illustrations, and may be detached, semi-detached or terraced. Materials used may differ from plot to plot including render and roof tile colours. Detailed plans and specifications are available for inspection for each plot at our Customer Experience Suite or Sales Centre during working hours and customers must check their individual specifications prior to making a reservation. Please note that the specification show in this plan may include optional upgrades from standard specification. Please speak with your Sales Consultant or visit MyRedrow for more information. 01745-09 EG\_AMBY\_DM.2 M4(2)

ight
angle Denotes where dimensions are taken from. All wardrobes are subject to site specification. Please see Sales Consultant for further details.

ov - oven ff - fridge freezer dw - dishwasher

wm - washing machine space td - tumble dryer space

04.06.2024

FIRST FLOOR

## **GROUND FLOOR**

| 1 Kitchen/Dining | 18'8" × 11'1" | 5.70 x 3.37 m |
|------------------|---------------|---------------|
| 2 Lounge         | 18'8" × 11'3" | 5.70 x 3.43 m |
| 3 Utility        | 6'10" × 6'0"  | 2.09 x 1.82 m |
| 4 Cloaks         | 4'11" × 3'7"  | 1.50 x 1.10 m |

## **FIRST FLOOR**

| 5 Bedroom 1 | 11'4" × 10'6" | 3.46 x 3.20 m |
|-------------|---------------|---------------|
| 6 En-suite  | 7'9" × 5'7"   | 2.36 x 1.69 m |
| 7 Bedroom 2 | 10'9" × 9'11" | 3.27 x 2.60 m |
| 8 Study     | 11'3" x 8'6"  | 3.43 x 2.60 m |
| 9 Bathroom  | 7'4" x 6'5"   | 2.24 x 1.95 m |