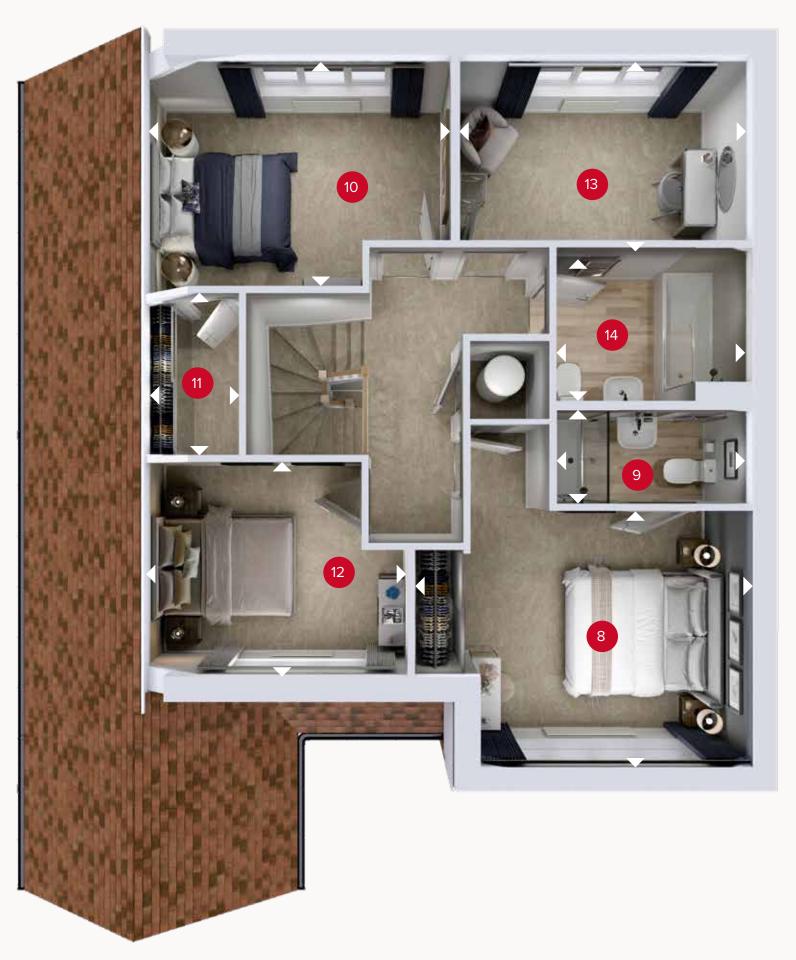

## FIRST FLOOR

| 8  | Bedroom 1     | 13'8" × 11'4" | 4.20 x 3.46 m |
|----|---------------|---------------|---------------|
| 9  | En-suite      | 7'11" × 3'11" | 2.41 x 1.20 m |
| 10 | Bedroom 2     | 12'10" x 9'8" | 3.91 x 2.96 m |
| 11 | Dressing Room | 6'10" x 4'2"  | 2.07 x 1.26 m |
| 12 | Bedroom 3     | 11'1" × 8'8"  | 3.39 x 2.64 m |
| 13 | Study         | 12'0" × 7'8"  | 3.66 x 2.37 m |
| 14 | Bathroom      | 7'10" x 6'3"  | 2.42 x 1.95 m |

GROUND FLOOR FIRST FLOOR

Customers should note this illustration is an example of the Chester G house type. All dimensions indicated are approximate and the furniture layout is for illustrative purposes only. Homes may be 'handed' (mirror image) versions of the illustrations, and may be detached, semi-detached or terraced. Materials used may differ from plot to plot including render and roof tile colours. Detailed plans and specifications are available for inspection for each plot at our Customer Experience Suite or Sales Centre during working hours and customers must check their individual specifications prior to making a reservation. Please note that the specification show in this plan may include optional upgrades from standard specification. Please speak with your Sales Consultant or visit MyRedrow for more information. 01745-09 EG\_CHTR\_DM.2 M4(2)

Denotes where dimensions are taken from. All wardrobes are subject to site specification. Please see Sales Consultant for further details. \* Window to plots 137, 152 & 207 only.

ov - oven ff - fridge freezer dw - dishwasher space wm - washing machine space td - tumble dryer space