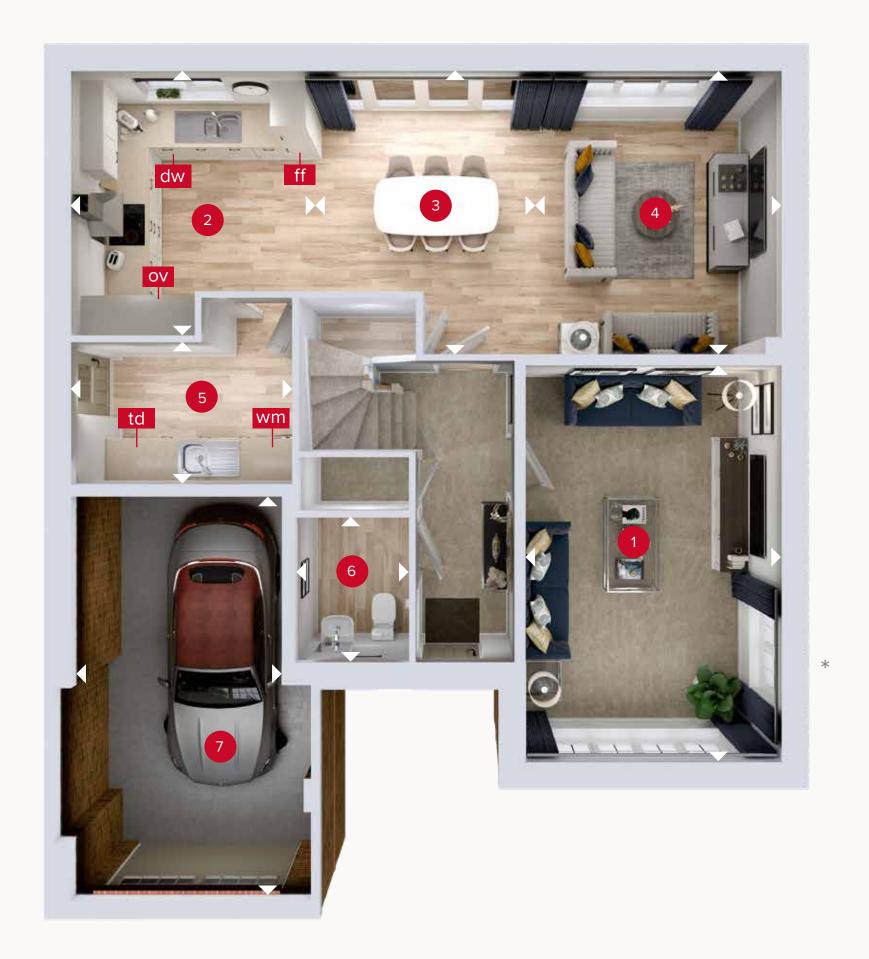

## **GROUND FLOOR**

| 1 L | ounge   | 17'4" × 10'11" | 5.32 x 3.34 m |
|-----|---------|----------------|---------------|
| 2 K | (itchen | 11'8" × 9'11"  | 3.56 x 3.03 m |
| 3   | Dining  | 10'0" × 9'8"   | 3.04 x 2.96 m |
| 4 F | amily   | 12'7" × 10'7"  | 3.84 x 3.23 m |
| 5   | Jtility | 9'6" × 6'2"    | 2.88 x 1.90 m |
| 6   | Cloaks  | 6'0" x 4'8"    | 1.83 x 1.48 m |
| 7   | Garage  | 17'0" × 9'0"   | 5.38 x 2.77 m |

GROUND FLOOR FIRST FLOOR

Customers should note this illustration is an example of the Chester G house type. All dimensions indicated are approximate and the furniture layout is for illustrative purposes only. Homes may be 'handed' (mirror image) versions of the illustrations, and may be detached, semi-detached or terraced. Materials used may differ from plot to plot including render and roof tile colours. Detailed plans and specifications are available for inspection for each plot at our Customer Experience Suite or Sales Centre during working hours and customers must check their individual specifications prior to making a reservation. Please note that the specification show in this plan may include optional upgrades from standard specification. Please speak with your Sales Consultant or visit MyRedrow for more information. 01745-09 EG\_CHTR\_DM.2 M4(2)

Denotes where dimensions are taken from. All wardrobes are subject to site specification. Please see Sales Consultant for further details. \* Window to plots 137, 152 & 207 only.

ov - oven ff - fridge freezer dw - dishwasher space wm - washing machine space td - tumble dryer space