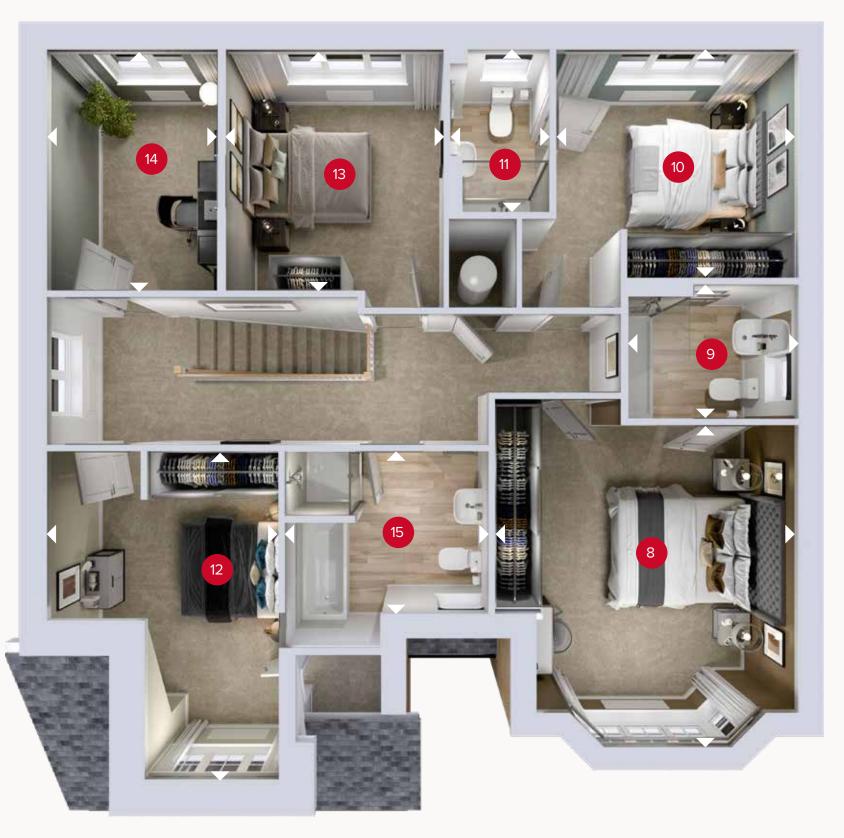

### FIRST FLOOR

## FIRST FLOOR

| 8  | Bedroom 1  | 14'5" × 13'6"  | 4.40 x 4.15 r |
|----|------------|----------------|---------------|
| 9  | En-suite 1 | 7'8" × 6'0"    | 2.34 x 1.83 r |
| 10 | Bedroom 2  | 10'11" × 10'5" | 3.32 x 3.21 r |
| 11 | En-suite 2 | 7'7" × 4'6"    | 2.30 x 1.36 ı |
| 12 | Bedroom 3  | 14'6" × 10'6"  | 4.44 x 3.21 r |
| 13 | Bedroom 4  | 11'3" × 9'9"   | 3.43 x 2.98   |
| 14 | Study      | 11'3" x 7'9"   | 3.43 × 2.37   |
| 15 | Bathroom   | 8'11" × 7'1"   | 2.74 x 2.15 n |

Customers should note this illustration is an example of the Hampstead G house type. All dimensions indicated are approximate and the furniture layout is for illustrative purposes only. Homes may be 'handed' (mirror image) versions of the illustrations, and may be detached, semi-detached or terraced. Materials used may differ from plot to plot including render and roof tile colours. Detailed plans and specifications are available for inspection for each plot at our Customer Experience Suite or Sales Centre during working hours and customers must check their individual specifications prior to making a reservation. Please note that the specification show in this plan may include optional upgrades from standard specification. Please speak with your Sales Consultant or visit MyRedrow for more information. 01745-09 EG\_HAMP\_DM.2 M4(2)

ov - oven ff - fridge freezer dw - dishwasher wm - washing machine space td - tumble dryer space

Denotes where dimensions are taken from. All wardrobes are subject to site specification. Please see Sales Consultant for further details.