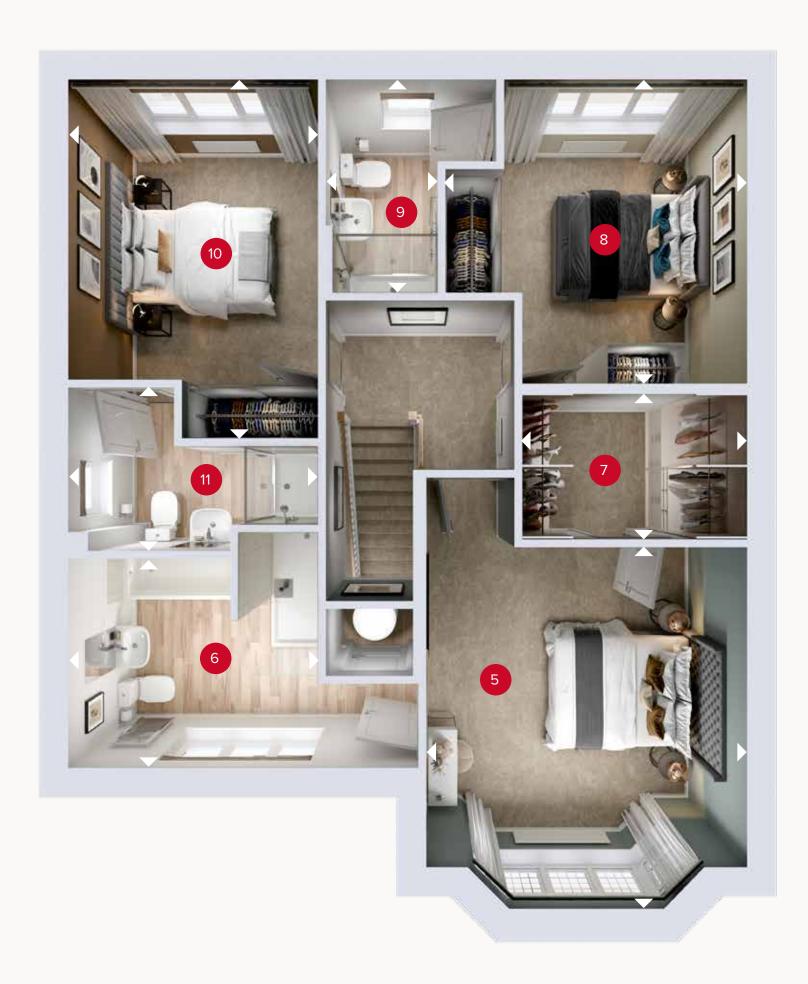

## FIRST FLOOR

| 5 Bedroom 1     | 13'2" x 11'8" | 4.04 x 3.57 m |
|-----------------|---------------|---------------|
| 6 En-suite 1    | 9'3" x 7'9"   | 2.83 x 2.37 m |
| 7 Dressing Room | 8'2" × 5'5"   | 2.49 x 1.65 m |
| 8 Bedroom 2     | 11'6" × 11'0" | 3.54 x 3.35 m |
| 9 En-suite 2    | 8'1" x 4'2"   | 2.46 x 1.26 m |
| 10 Bedroom 3    | 13'6" x 9'3"  | 4.13 x 2.83 m |
| 11 En-suite 3   | 9'3" x 5'11"  | 2.83 x 1.82 m |

GROUND FLOOR FIRST FLOOR

Customers should note this illustration is an example of the Leamington Lifestyle house type. All dimensions indicated are approximate and the furniture layout is for illustrative purposes only. Homes may be 'handed' (mirror image) versions of the illustrations, and may be detached, semi-detached or terraced. Materials used may differ from plot to plot including render and roof tile colours. Detailed plans and specifications are available for inspection for each plot at our Customer Experience Suite or Sales Centre during working hours and customers must check their individual specifications prior to making a reservation. Please note that the specification show in this plan may include optional upgrades from standard specification. Please speak with your Sales Consultant or visit MyRedrow for more information. 01745-09 EF\_LEAMQ\_DM.2 M4(2)

ff - fridge freezer dw - dishwasher wm - washing machine space td - tumble dryer space

Denotes where dimensions are taken from. All wardrobes are subject to site specification. Please see Sales Consultant for further details.