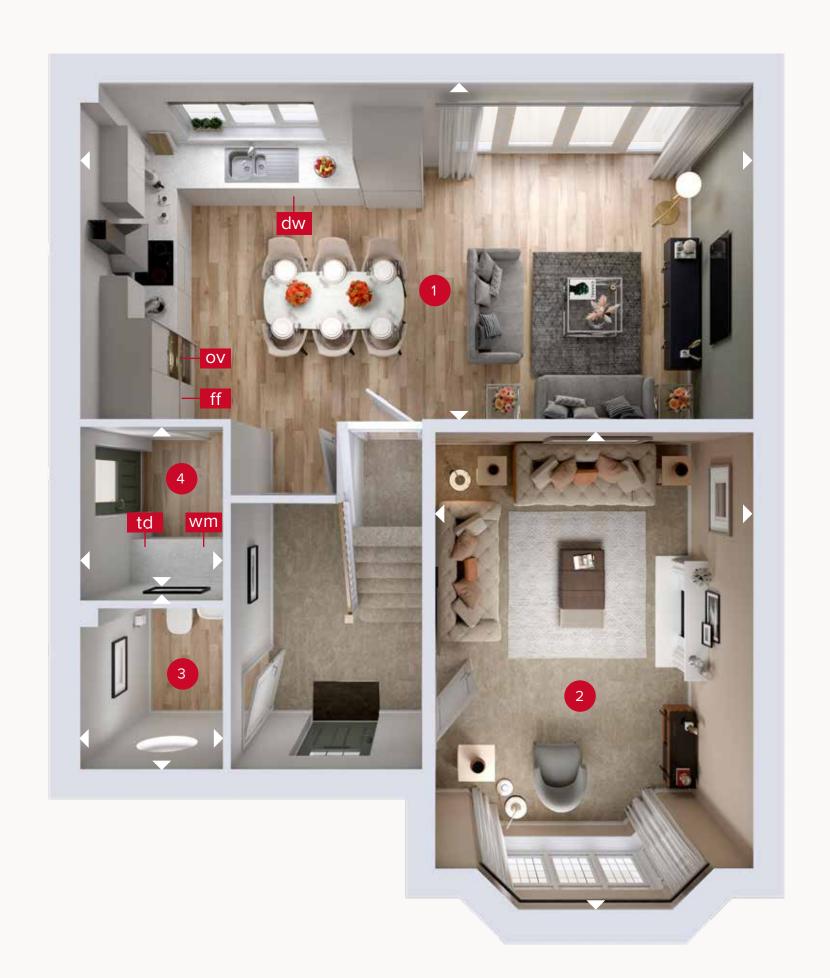

## **GROUND FLOOR**

| 1 Kitchen/Dining/ | 25'0" x 12'8" | 7.62 x 3.87 m |
|-------------------|---------------|---------------|
| Family            |               |               |
| 2 Lounge          | 17'9" × 11'8" | 5.42 x 3.57 m |
| 3 Cloaks          | 6'0" x 5'3"   | 1.83 x 1.61 m |
| 4 Utility         | 6'5" × 5'4"   | 1.97 x 1.63 m |

GROUND FLOOR FIRST FLOOR

Customers should note this illustration is an example of the Leamington Lifestyle house type. All dimensions indicated are approximate and the furniture layout is for illustrative purposes only. Homes may be 'handed' (mirror image) versions of the illustrations, and may be detached, semi-detached or terraced. Materials used may differ from plot to plot including render and roof tile colours. Detailed plans and specifications are available for inspection for each plot at our Customer Experience Suite or Sales Centre during working hours and customers must check their individual specifications prior to making a reservation. Please note that the specification show in this plan may include optional upgrades from standard specification. Please speak with your Sales Consultant or visit MyRedrow for more information. 01745-09 EF\_LEAMQ\_DM.2 M4(2)

ff - fridge freezer dw - dishwasher wm - washing machine space td - tumble dryer space

Denotes where dimensions are taken from. All wardrobes are subject to site specification. Please see Sales Consultant for further details.