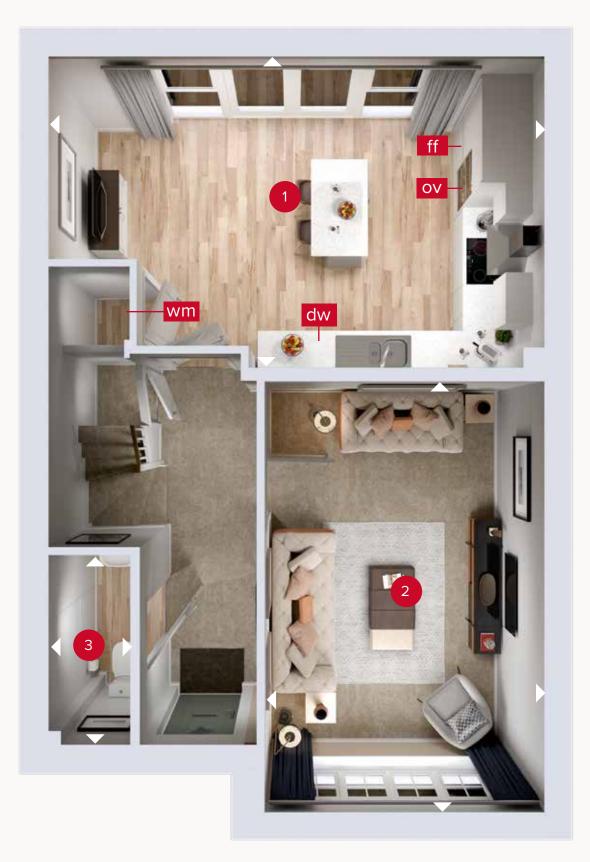

#### **GROUND FLOOR**

Customers should note this illustration is an example of the Letchworth G house type. All dimensions indicated are approximate and the furniture layout is for illustrative purposes only. Homes may be 'handed' (mirror image) versions of the illustrations, and may be detached, semi-detached or terraced. Materials used may differ from plot to plot including render and roof tile colours. Detailed plans and specifications are available for inspection for each plot at our Customer Experience Suite or Sales Centre during working hours and customers must check their individual specifications prior to making a reservation. Please note that the specification show in this plan may include optional upgrades from standard specification. Please speak with your Sales Consultant or visit MyRedrow for more information. 01745-09 EG\_LETC\_SM.2 M4(2)

Denotes where dimensions are taken from. All wardrobes are subject to site specification. Please see Sales Consultant for further details.

wm - washing machine space

ov - oven ff - fridge freezer dw - dishwasher

### **GROUND FLOOR**

| 1 Kitchen/Dining | 18'1" × 11'5" | 5.50 x 3.48 m |
|------------------|---------------|---------------|
| 2 Lounge         | 16'1" × 10'3" | 4.89 x 3.12 m |
| 3 Cloaks         | 7'0" × 2'10"  | 2.16 x 0.90 m |