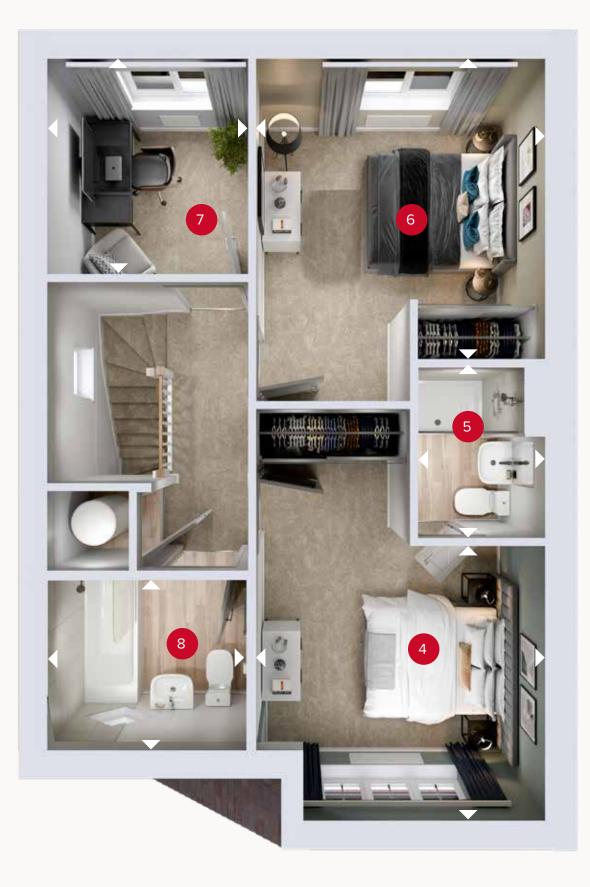

25.06.2024

FIRST FLOOR

## **FIRST FLOOR**

| 4 Bedroom 1 | 10'6" × 10'2" | 3.21 x 3.09 m |
|-------------|---------------|---------------|
| 5 En-suite  | 6'3'' × 4'8"  | 1.90 x 1.41 m |
| 6 Bedroom 2 | 11'0" × 10'6" | 3.35 x 3.21 m |
| 7 Study     | 7'10" × 7'3"  | 2.40 x 2.20 m |
| 8 Bathroom  | 7'3" × 6'3"   | 2.20 x 1.90 m |