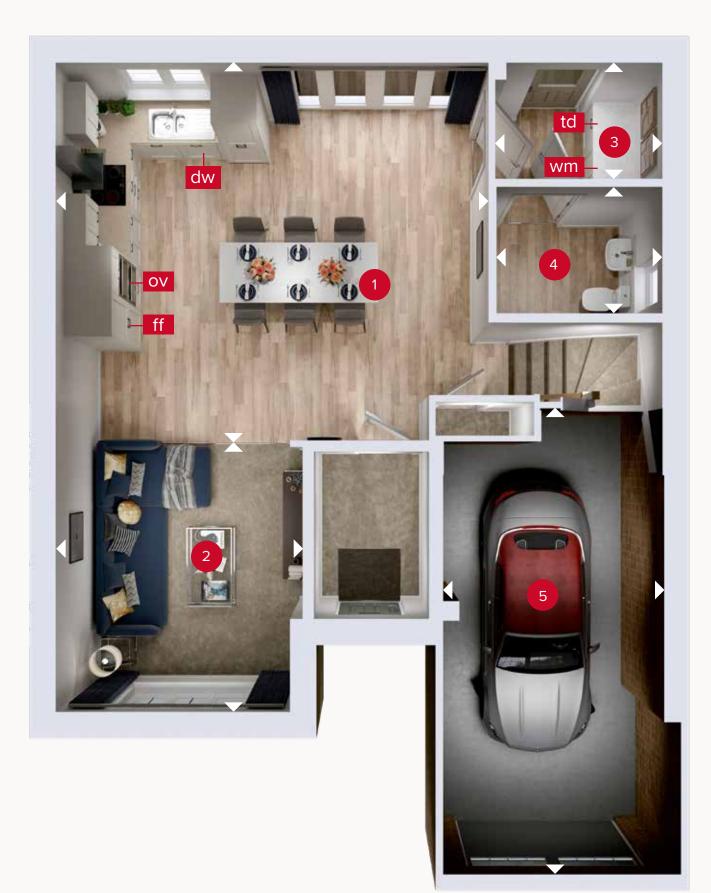

#### **GROUND FLOOR**

Customers should note this illustration is an example of the Windsor G house type. All dimensions indicated are approximate and the furniture layout is for illustrative purposes only. Homes may be 'handed' (mirror image) versions of the illustrations, and may be detached, semi-detached or terraced. Materials used may differ from plot to plot including render and roof tile colours. Detailed plans and specifications are available for inspection for each plot at our Customer Experience Suite or Sales Centre during working hours and customers must check their individual specifications prior to making a reservation. Please note that the specification show in this plan may include optional upgrades from standard specification. Please speak with your Sales Consultant or visit MyRedrow for more information. 01745-09 EG\_WINS\_DM.2 M4(3)

ight
angle Denotes where dimensions are taken from. All wardrobes are subject to site specification. Please see Sales Consultant for further details.

ov - oven ff - fridge freezer dw - dishwasher

wm - washing machine space td - tumble dryer space

### **GROUND FLOOR**

| 1 Kitchen/<br>Dining | 18'9" × 16'5" | 5.75 x 5.02 m |
|----------------------|---------------|---------------|
| 2 Lounge             | 11'8" × 10'8" | 3.60 x 3.28 m |
| 3 Utility            | 7'3" × 5'0"   | 2.22 x 1.54 m |
| 4 Cloaks             | 7'3" × 5'6"   | 2.20 x 1.68 m |
| 5 Garage             | 20'4" × 9'7"  | 6.19 x 2.94 m |