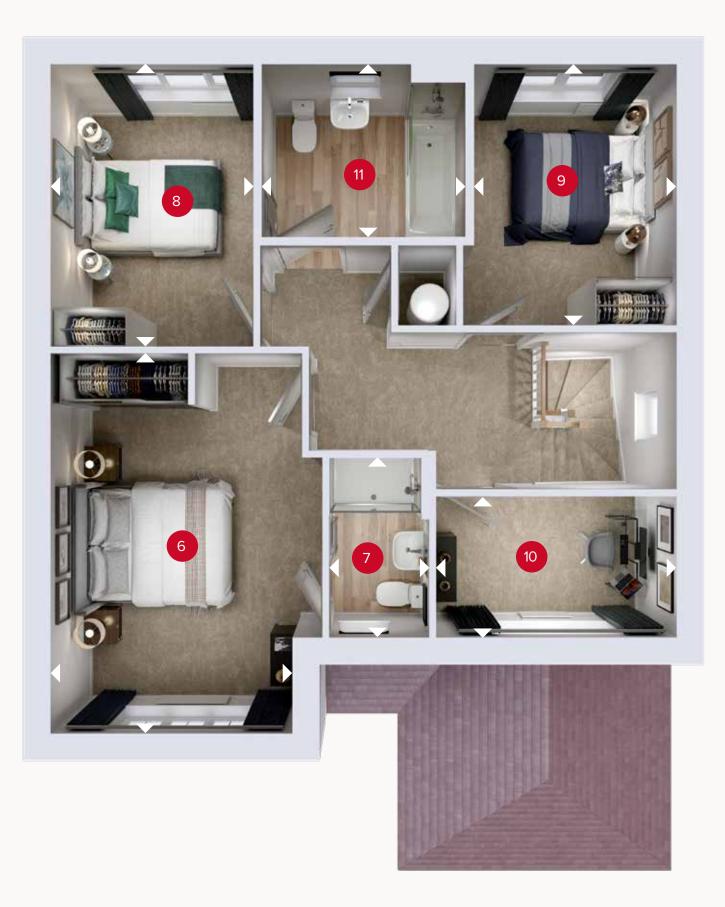

## FIRST FLOOR

| 6 Bedroom 1 | 16'0" × 10'3" | 4.90 x 3.12 m |
|-------------|---------------|---------------|
| 7 En-suite  | 7'6" × 4'3"   | 2.32 x 1.29 m |
| 8 Bedroom 2 | 11'10" × 8'6" | 3.64 x 2.61 m |
| 9 Bedroom 3 | 11'0" × 8'6"  | 3.36 x 2.61 m |
| 10 Study    | 10'2" × 5'10" | 3.10 x 1.82 m |
| 11 Bathroom | 8'7" × 7'4"   | 2.63 x 2.23 m |

FIRST FLOOR