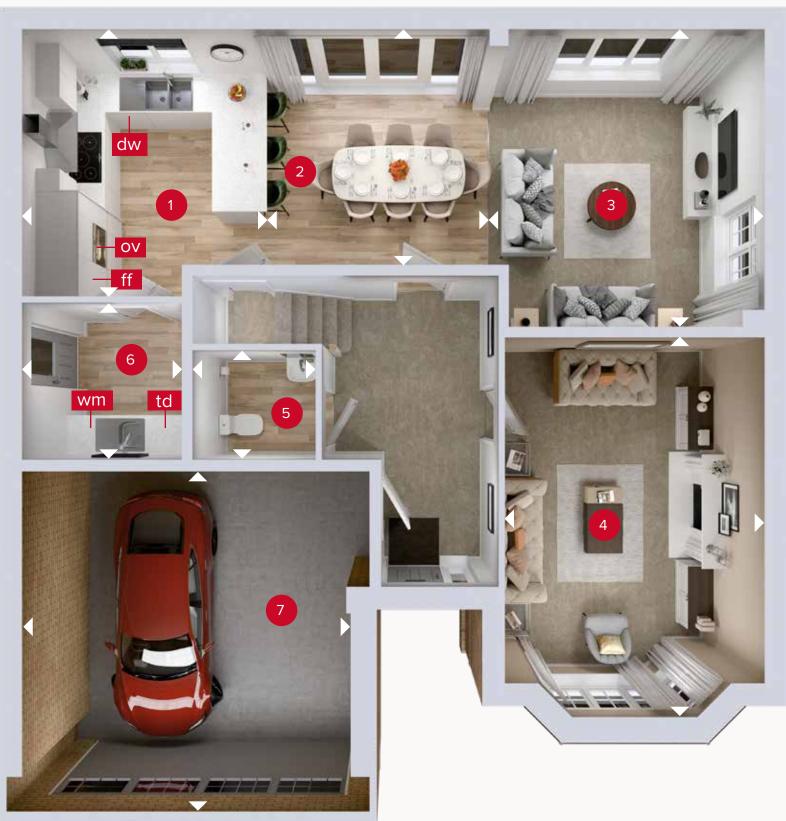

## THE HAMPSTEAD C FIVE BEDROOM DETACHED HOME

**GROUND FLOOR** 

Customers should note this illustration is an example of the Hampstead C house type. All dimensions indicated are approximate and the furniture layout is for illustrative purposes only. Homes may be 'handed' (mirror image) versions of the illustrations, and may be detached, semi-detached or terraced. Materials used may differ from plot to plot including render and roof tile colours. Detailed plans and specifications are available for inspection for each plot at our Customer Experience Suite or Sales Centre during working hours and customers must check their individual specifications prior to making a reservation. Please note that the specification show in this plan may include optional upgrades from standard specification. Please speak with your Sales Consultant or visit MyRedrow for more information. 02185-02 EG\_HAMPC\_DM.1

Denotes where dimensions are taken from. All wardrobes are subject to site specification. Please see Sales Consultant for further details.

ov - oven ff - fridge freezer dw - dishwasher if selected st - store cupboard

wm - washing machine if selected td - tumble dryer if selected

16.07.2024

## **GROUND FLOOR**

| 1 Kitchen | 12'3" × 10'9"  | 3.74 x 3.28 m |
|-----------|----------------|---------------|
| 2 Dining  | 11'7" × 10'11" | 3.54 x 3.34 m |
| 3 Family  | 13'8" × 11'6"  | 4.16 x 3.50 m |
| 4 Lounge  | 17'7" × 11'8"  | 5.35 x 3.56 m |
| 5 Cloaks  | 5'10" × 4'9"   | 1.80 x 1.45 m |
| 6 Utility | 7'2" × 7'2"    | 2.20 x 2.19 m |
| 7 Garage  | 16'4" x 15'2"  | 5.0 x 4.63 m  |
|           |                |               |