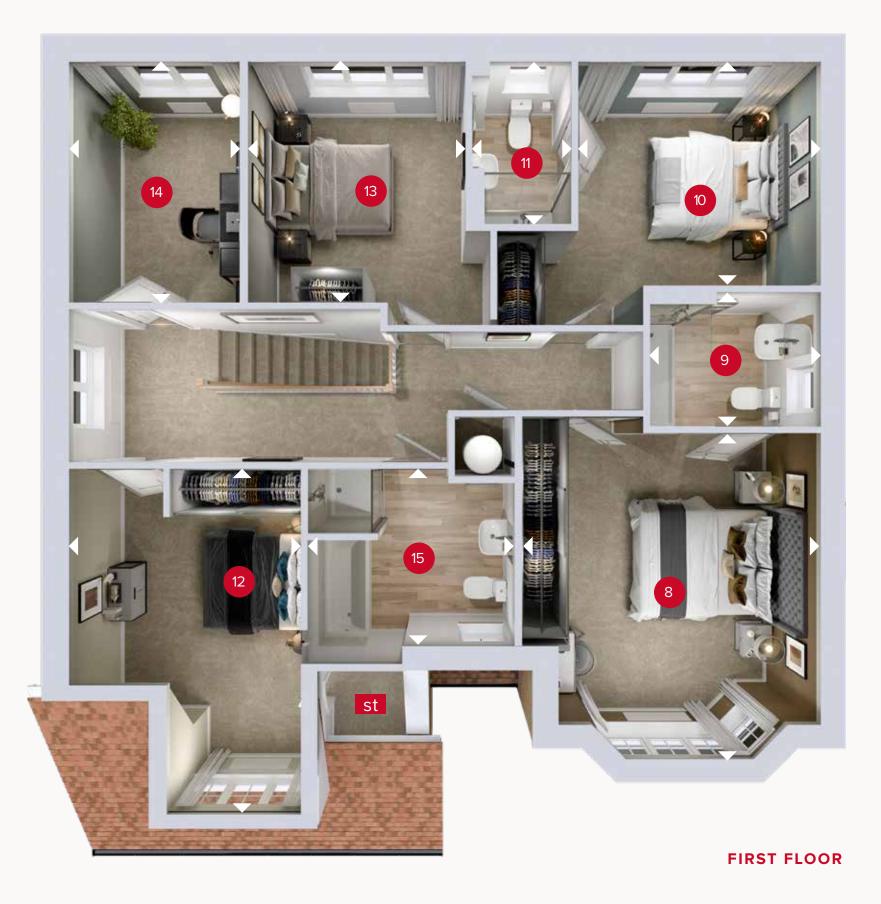

Denotes where dimensions are taken from. All wardrobes are subject to site specification. Please see Sales Consultant for further details.

ov - oven ff - fridge freezer dw - dishwasher if selected st - store cupboard

## FIRST FLOOR

| 8  | Bedroom 1       | 14'9" × 13'3"  | 4.51 x 4.04 m |
|----|-----------------|----------------|---------------|
| 9  | En-suite 1      | 7'8" × 6'0"    | 2.34 x 1.83 m |
| 10 | Bedroom 2       | 10'11" × 10'2" | 3.32 x 3.11 m |
| 11 | En-suite 2      | 7'7" × 4'6"    | 2.30 x 1.36 m |
| 12 | Bedroom 3       | 15'5" x 10'5"  | 4.47 x 3.21 m |
| 13 | Bedroom 4       | 11'1" × 9'9"   | 3.40 x 2.98 m |
| 14 | Bedroom 5/Study | 11'1" × 7'9"   | 3.40 x 2.37 m |
| 15 | Bathroom        | 9'4" × 7'11"   | 2.85 x 2.43 m |