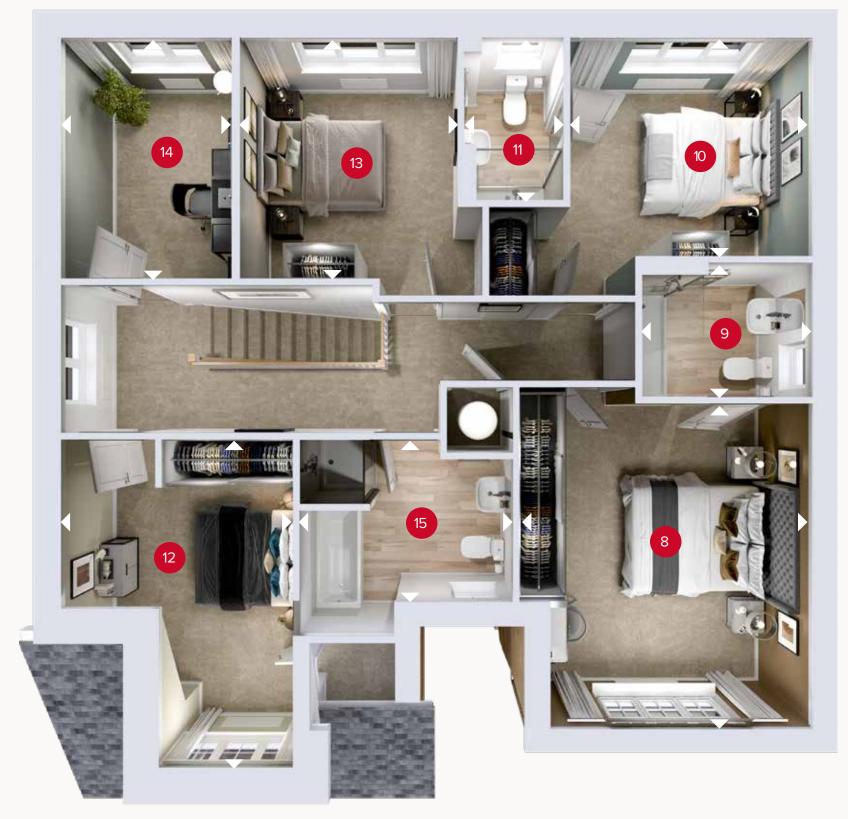

FIRST FLOOR

## FIRST FLOOR

| 8 Bedroom 1   | 14'10" × 13'2" | 4.51 x 4.01 m |
|---------------|----------------|---------------|
| 9 En-suite 1  | 7'8" × 6'0"    | 2.34 x 1.83 m |
| 10 Bedroom 2  | 10'11" × 10'2" | 3.32 x 3.11 m |
| 11 En-suite 2 | 7'7" × 4'6"    | 2.30 x 1.36 m |
| 12 Bedroom 3  | 14'9" × 10'6"  | 4.49 x 3.21 m |
| 13 Bedroom 4  | 11'3" × 9'9"   | 3.43 x 2.98 m |
| 14 Study      | 11'3" × 7'9"   | 3.43 x 2.37 m |
| 15 Bathroom   | 9'7" × 7'3"    | 2.91 x 2.20 m |