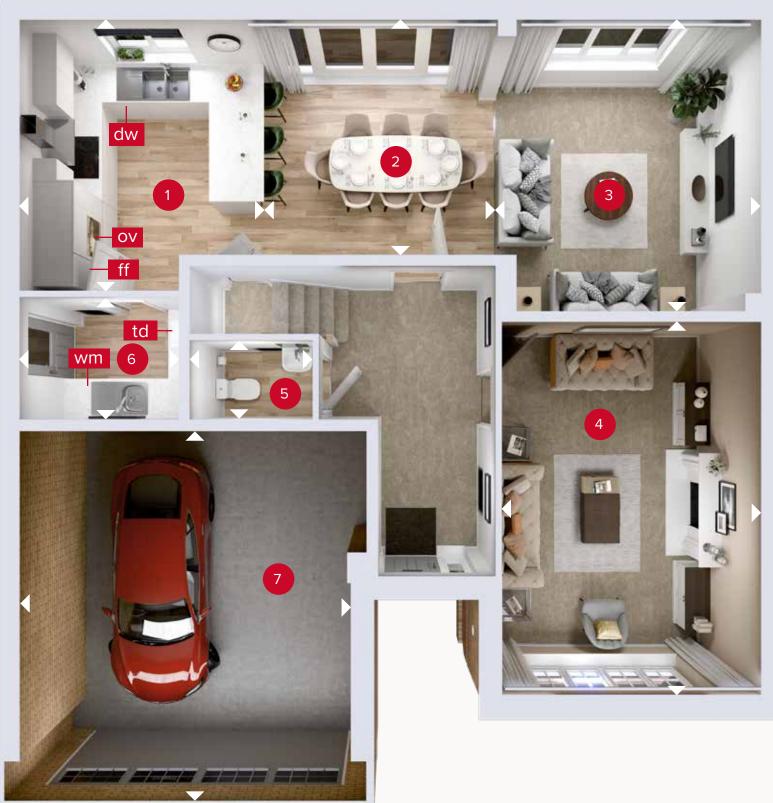

## THE HAMPSTEAD FOUR BEDROOM DETACHED HOME

**GROUND FLOOR** 

Customers should note this illustration is an example of the Hampstead house type. All dimensions indicated are approximate and the furniture layout is for illustrative purposes only. Homes may be 'handed' (mirror image) versions of the illustrations, and may be detached, semi-detached or terraced. Materials used may differ from plot to plot including render and roof tile colours. Detailed plans and specifications are available for inspection for each plot at our Customer Experience Suite or Sales Centre during working hours and customers must check their individual specifications prior to making a reservation. Please note that the specification show in this plan may include optional upgrades from standard specification. Please speak with your Sales Consultant or visit MyRedrow for more information. 01597-06 EG\_HAMP\_DM.2

Denotes where dimensions are taken from. All wardrobes are subject to site specification. Please see Sales Consultant for further details.

ov - oven ff - fridge freezer dw - dishwasher

wm - washing machine space td - tumble dryer space

## **GROUND FLOOR**

| 1 | Kitchen | 12'3" × 10'9"  | 3.74 x 3.28 m |
|---|---------|----------------|---------------|
| 2 | Dining  | 11'7" × 11'1"  | 3.53 x 3.37 m |
| 3 | Family  | 13'8" × 11'6"  | 4.16 x 3.50 m |
| 4 | Lounge  | 17'7" × 11'8"  | 5.35 x 3.56 m |
| 5 | Cloaks  | 5'8" x 3'7"    | 1.72 x 1.09 m |
| 6 | Utility | 7'3" × 6'0"    | 2.20 x 1.83 m |
| 7 | Garage  | 16'10" × 15'2" | 5.12 x 4.63 m |
|   |         |                |               |