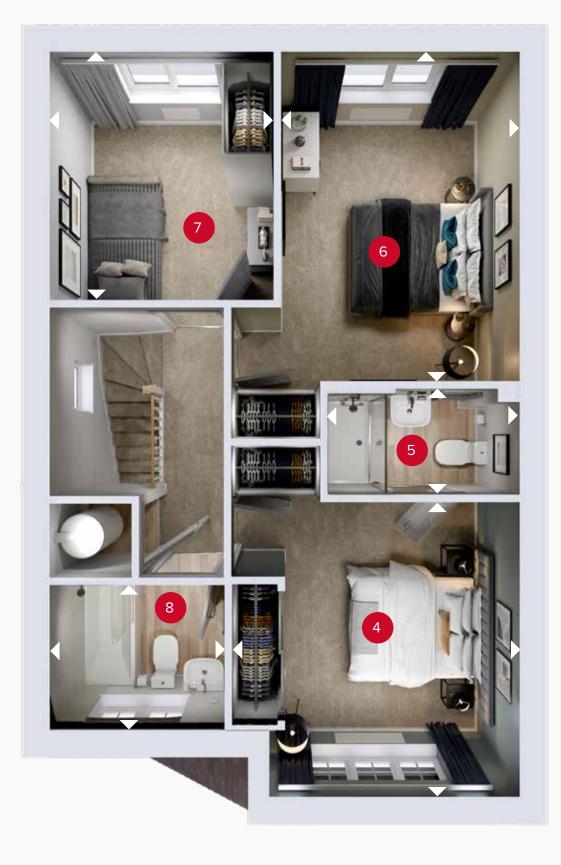

FIRST FLOOR

## **FIRST FLOOR**

| 4 Bedroom 1 | 11'5" × 11'1" | 3.47 x 3.38 m |
|-------------|---------------|---------------|
| 5 En-suite  | 7'5'' × 4'1"  | 2.26 x 1.25 m |
| 6 Bedroom 2 | 12'5" × 9'0"  | 3.84 x 2.76 m |
| 7 Bedroom 3 | 9'3" × 8'6"   | 2.86x 2.65 m  |
| 8 Bathroom  | 6'8" × 5'7"   | 2.03 x 1.71 m |