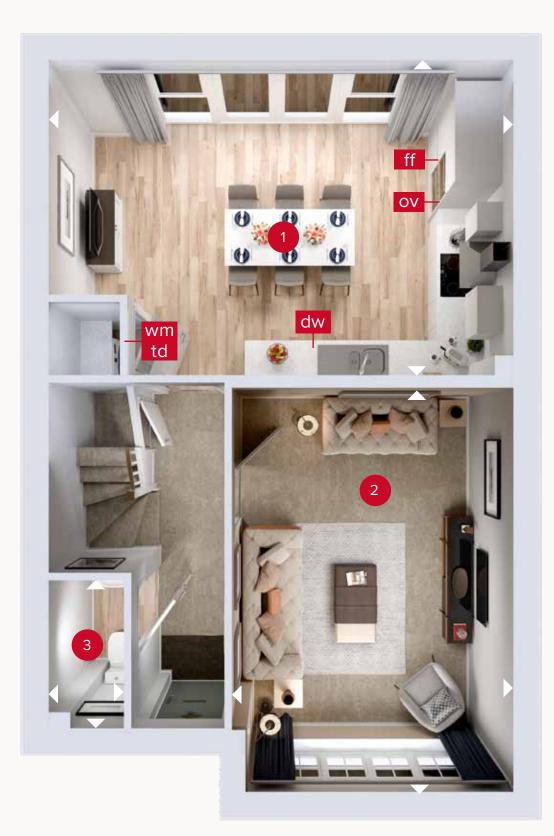

## **GROUND FLOOR**

Customers should note this illustration is an example of the Letchworth house type. All dimensions indicated are approximate and the furniture layout is for illustrative purposes only. Homes may be 'handed' (mirror image) versions of the illustrations, and may be detached, semi-detached or terraced. Materials used may differ from plot to plot including render and roof tile colours. Detailed plans and specifications are available for inspection for each plot at our Customer Experience Suite or Sales Centre during working hours and customers must check their individual specifications prior to making a reservation. Please note that the specification show in this plan may include optional upgrades from standard specification. Please speak with your Sales Consultant or visit MyRedrow for more information. 01597-33 EG\_8522G\_LETC\_SM.1.A

Denotes where dimensions are taken from. All wardrobes are subject to site specification. Please see Sales Consultant for further details.

ov - oven ff - fridge freezer dw - dishwasher space wm - washing machine space td - tumble dryer space

## **GROUND FLOOR**

| 1 Kitchen/Dining | 18'0" × 12'1" | 5.50 x 3.70 m |
|------------------|---------------|---------------|
| 2 Lounge         | 16'1" × 11'0" | 4.89 x 3.35 m |
| 3 Cloaks         | 6'5" × 2'11"  | 1.94 x 0.90 m |