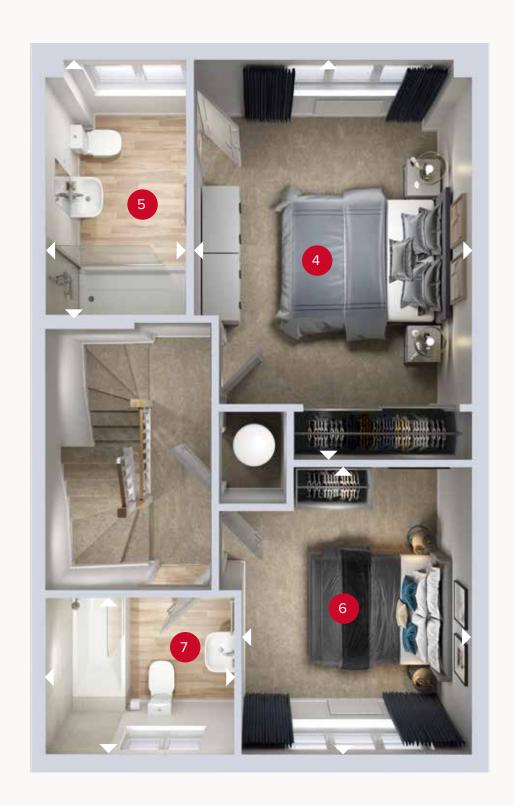

### FIRST FLOOR

| 4 | Bedroom 2 | 15'7" × 10'10" | 4.77 x 3.32 m |
|---|-----------|----------------|---------------|
| 5 | En-suite  | 10'1" x 5'6"   | 3.05 x 1.68 m |
| 6 | Bedroom 3 | 11'2" × 9'10"  | 3.42 x 3.02 m |
| 7 | Bathroom  | 7'4" × 6'1"    | 2.25 x 1.87 m |

Denotes where dimensions are taken from. All wardrobes are subject to site specification. Please see Sales Consultant for further details.

ov - oven ff - fridge freezer

wm - washing machine space td - tumble dryer space dw - dishwasher X - Roof window