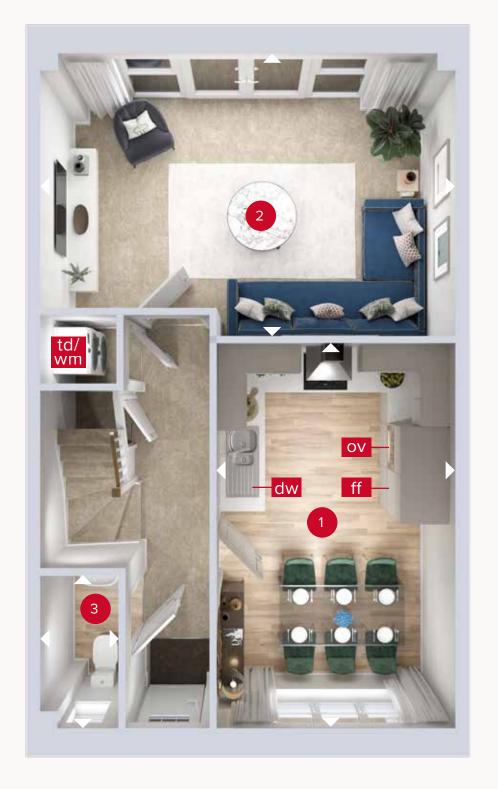

### **GROUND FLOOR**

| 1 Kitchen/Dining | 15'6" × 9'7"  | 4.73 x 2.93 r |
|------------------|---------------|---------------|
| 2 Lounge         | 16'8" × 11'4" | 5.09 × 3.47 ı |
| 3 Cloaks         | 7'1" × 3'1"   | 1.87 x 0.95 n |

Denotes where dimensions are taken from. All wardrobes are subject to site specification. Please see Sales Consultant for further details.

ov - oven ff - fridge freezer

wm - washing machine space td - tumble dryer space dw - dishwasher X - Roof window