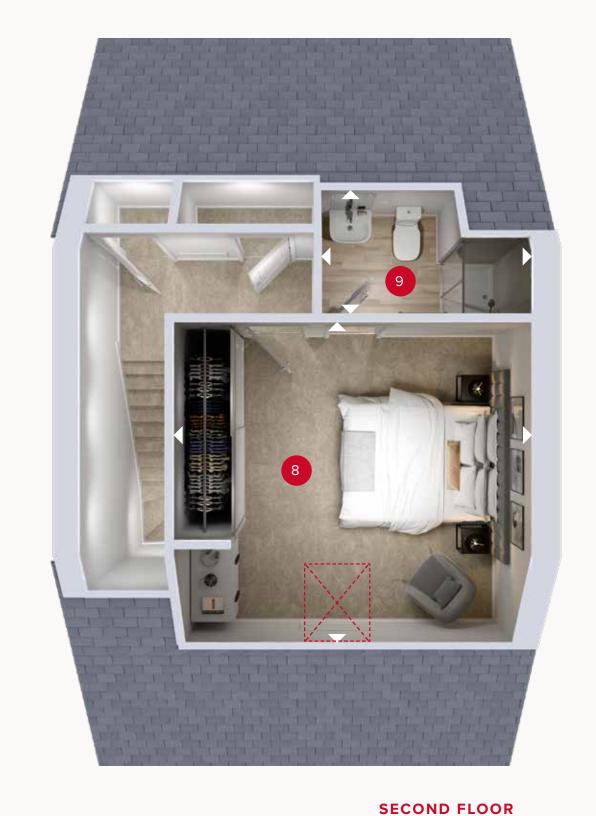

## **SECOND FLOOR**

| 8 | Bedroom 1 | 13'1" x 12'6" | 4.00 x 3.83 m |
|---|-----------|---------------|---------------|
| 9 | En-suite  | 7'8" × 5'0"   | 2.34 x 1.53 m |

**GROUND FLOOR** FIRST FLOOR

Customers should note this illustration is an example of the Thaxted house type. All dimensions indicated are approximate and the furniture layout is for illustrative purposes only. Homes may be 'handed' (mirror image) versions of the illustrations, and may be detached, semi-detached or terraced. Materials used may differ from plot to plot including render and roof tile colours. Detailed plans and specifications are available for inspection for each plot at our Customer Experience Suite or Sales Centre during working hours and customers must check their individual specifications prior to making a reservation. Please note that the specification show in this plan may include optional upgrades from standard specification. Please speak with your Sales Consultant or visit MyRedrow for more information. 04526-09 EG\_THAX\_MM.1

Denotes where dimensions are taken from. All wardrobes are subject to site specification. Please see Sales Consultant for further details.

ov - oven ff - fridge freezer

wm - washing machine space td - tumble dryer space dw - dishwasher X - Roof window