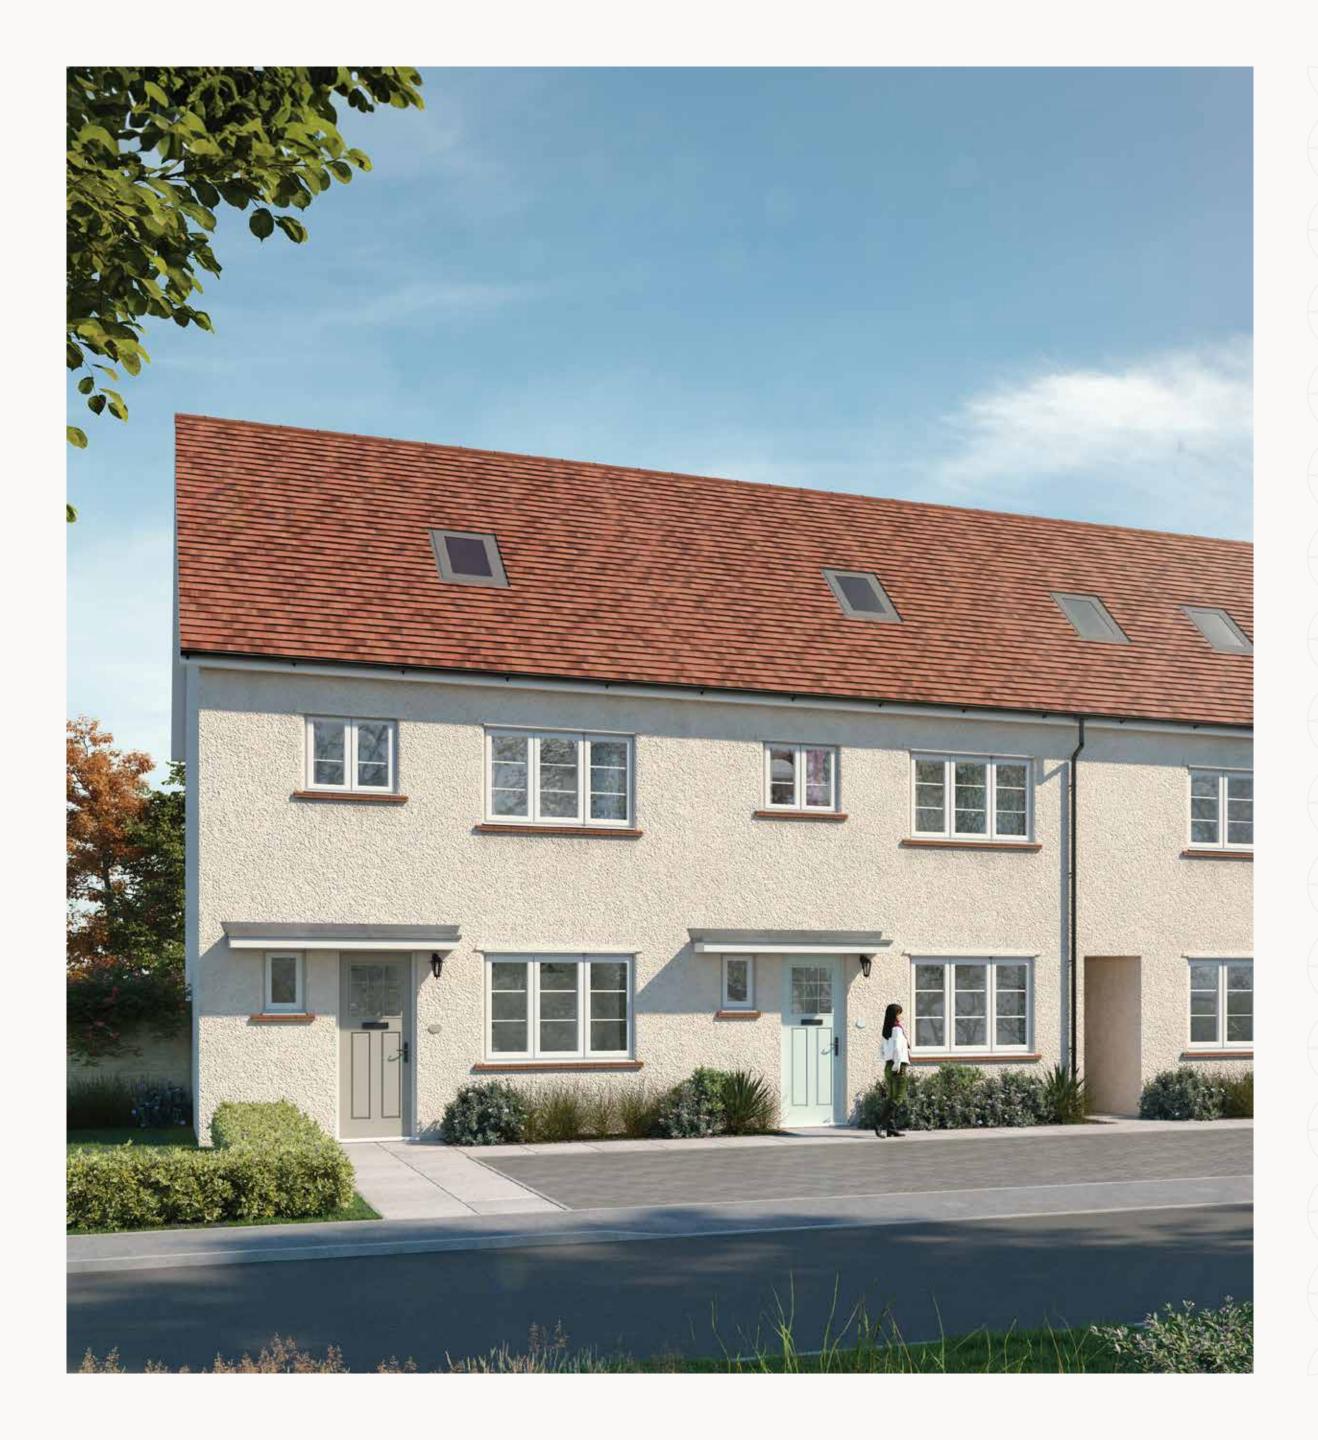

# THAXTED

THREE BEDROOM END, MID AND SEMI-DETACHED HOME

## **SECOND FLOOR**

| 8 | Bedroom 1 | 13'1" x 12'6" | 4.00 x 3.83 m |
|---|-----------|---------------|---------------|
| 9 | En-suite  | 7'8" × 5'0"   | 2.34 x 1.53 m |

**GROUND FLOOR** FIRST FLOOR

Customers should note this illustration is an example of the Thaxted house type. All dimensions indicated are approximate and the furniture layout is for illustrative purposes only. Homes may be 'handed' (mirror image) versions of the illustrations, and may be detached, semi-detached or terraced. Materials used may differ from plot to plot including render and roof tile colours. Detailed plans and specifications are available for inspection for each plot at our Customer Experience Suite or Sales Centre during working hours and customers must check their individual specifications prior to making a reservation. Please note that the specification show in this plan may include optional upgrades from standard specification. Please speak with your Sales Consultant or visit MyRedrow for more information. 04526-09 EG\_THAX\_MM.1