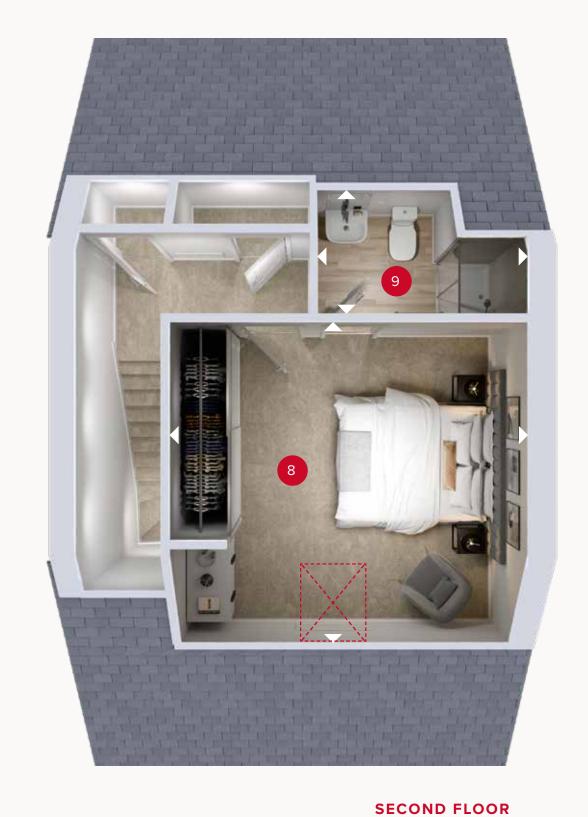

## **SECOND FLOOR**

| 8 | Bedroom 1 | 13'1" x 12'6" | 4.00 x 3.83 m |
|---|-----------|---------------|---------------|
| 9 | En-suite  | 7'8" x 5'0"   | 2.34 x 1.53 m |

**GROUND FLOOR** FIRST FLOOR

Denotes where dimensions are taken from. All wardrobes are subject to site specification. Please see Sales Consultant for further details.