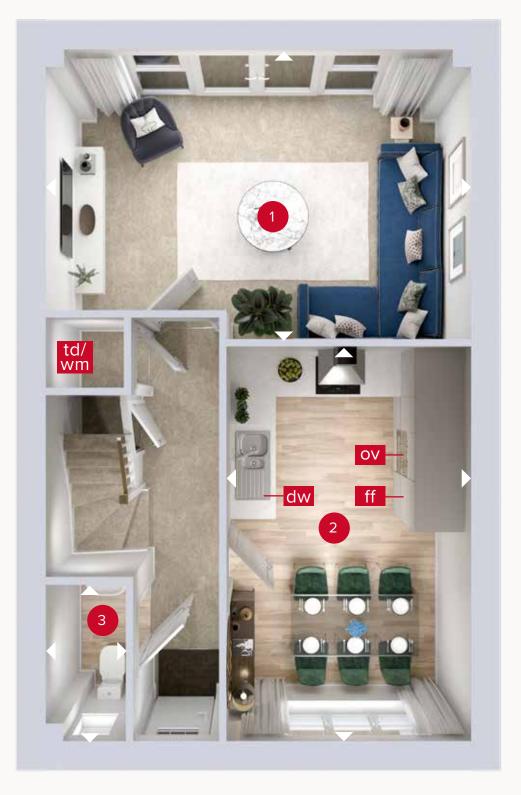

## **GROUND FLOOR**

| 1 Lounge         | 16'8" × 11'4" | 5.09 x 3.47 |
|------------------|---------------|-------------|
| 2 Kitchen/Dining | 15'6" × 9'7"  | 4.73 x 2.93 |
| 3 Cloaks         | 7'1" × 3'1"   | 1.87 × 0.95 |

ov - oven ff - fridge freezer

wm - washing machine space td - tumble dryer space dw - dishwasher X - Roof window