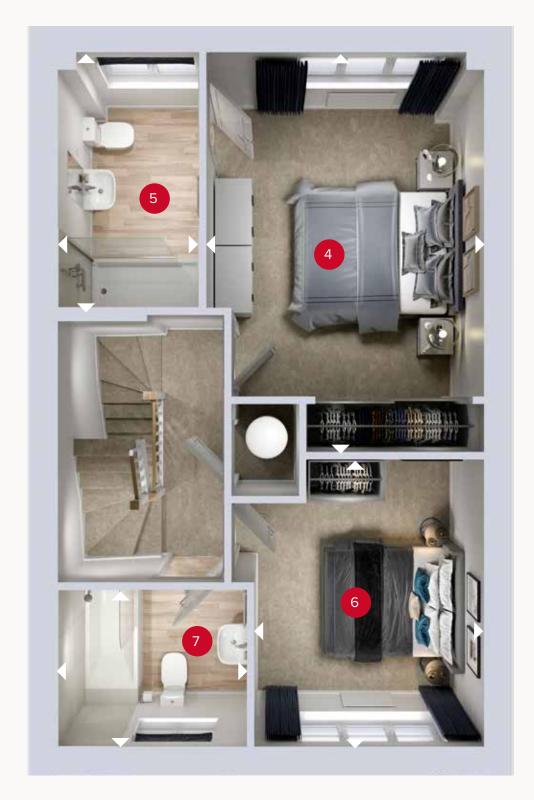

## FIRST FLOOR

| 4 Bedroom 2 | 15'7" × 10'10" | 4.77 x 3.32 m |
|-------------|----------------|---------------|
| 5 En-suite  | 10'1" × 5'6"   | 3.05 x 1.68 m |
| 6 Bedroom 3 | 11'2" × 9'10"  | 3.42 x 3.02 m |
| 7 Bathroom  | 7'4" × 6'1"    | 2.25 x 1.87 m |