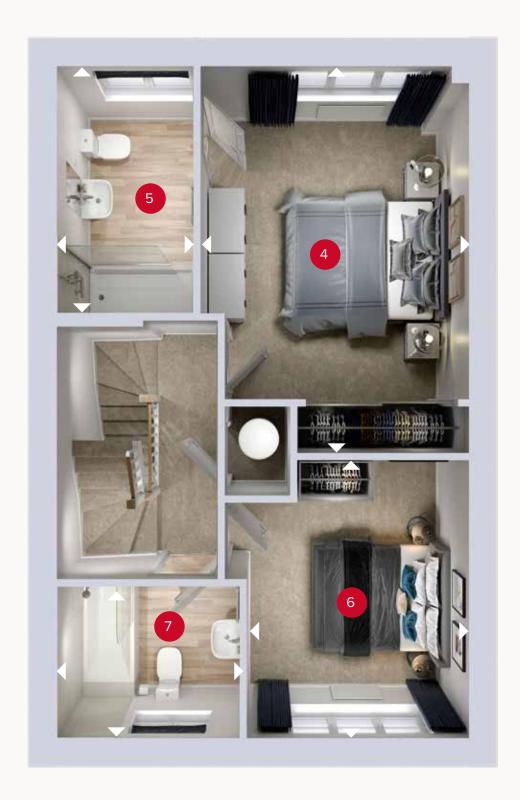

### FIRST FLOOR

| 4 Bedroom 2 | 15'7" × 10'10" | 4.77 x 3.32 m |
|-------------|----------------|---------------|
| 5 En-suite  | 10'1" x 5'6"   | 3.05 x 1.68 m |
| 6 Bedroom 3 | 11'2" × 9'10"  | 3.42 x 3.02 m |
| 7 Bathroom  | 7'4" × 6'1"    | 2.25 x 1.87 m |

ov - oven ff - fridge freezer

dw - dishwasher

wm - washing machine space td - tumble dryer space X - Roof window