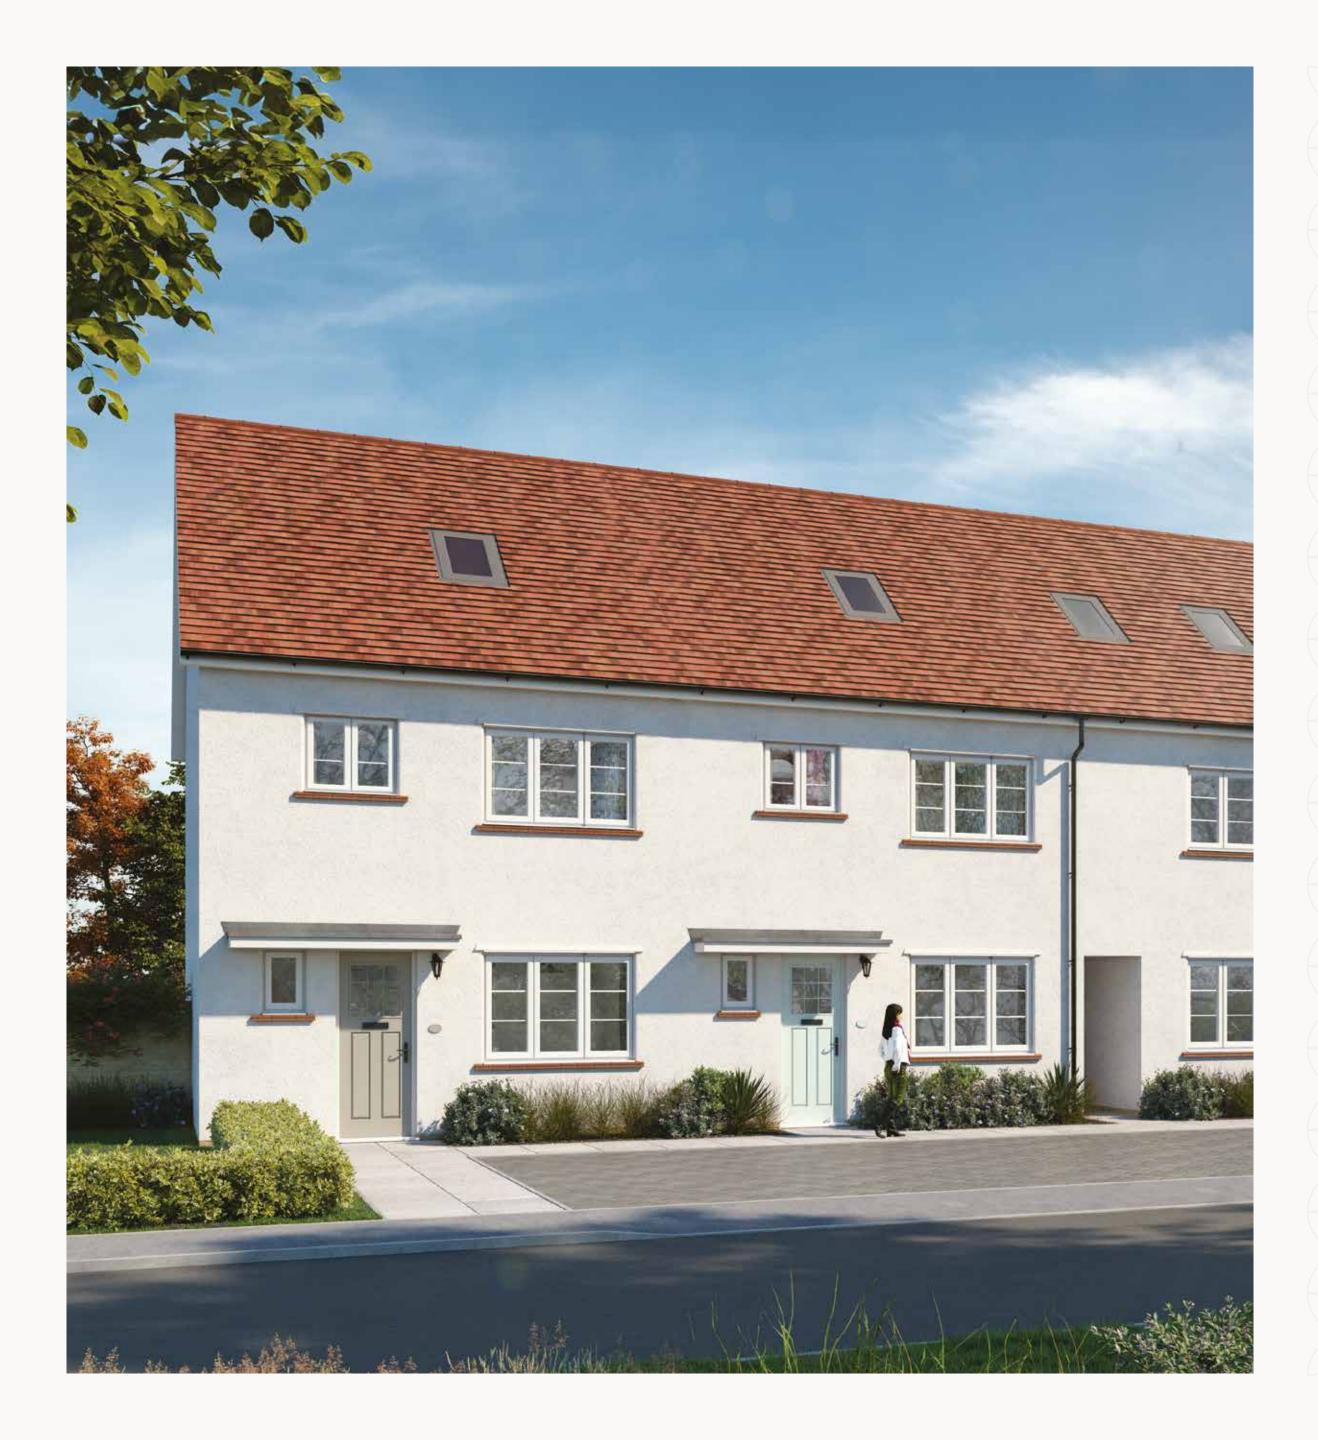

# THAXTED

THREE BEDROOM END, MID AND SEMI-DETACHED HOME









### FIRST FLOOR SECOND FLOOR

# THE THAXTED

### **GROUND FLOOR**

| 1 Kitchen/Dining | 15'6" × 9'7"  | 4.73 x 2.93 m |
|------------------|---------------|---------------|
| 2 Lounge         | 16'8" x 11'4" | 5.09 x 3.47 m |
| 3 Cloaks         | 7'1" × 3'1"   | 1.87 x 0.95 m |

### FIRST FLOOR

| 4 Bedroom 2 | 15'7" × 10'10" | 4.77 x 3.32 m |
|-------------|----------------|---------------|
| 5 En-suite  | 10'1" x 5'6"   | 3.05 x 1.68 m |
| 6 Bedroom 3 | 11'2" × 9'10"  | 3.42 x 3.02 m |
| 7 Bathroom  | 7'4" × 6'1"    | 2.25 x 1.87 m |

## **SECOND FLOOR**

| 8 | Bedroom 1 | 13'1" × 12'6" | 4.00 x 3.83 m |
|---|-----------|---------------|---------------|
| 9 | En-suite  | 7'8" × 5'0"   | 2.34 x 1.53 m |



Denotes where