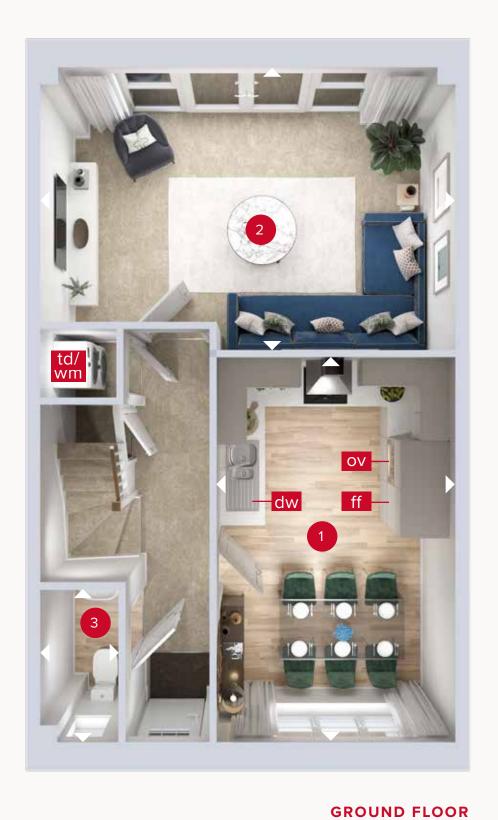

### **GROUND FLOOR**

| 1 Kitchen/Dining | 15'6" × 9'7"  | 4.73 x 2.93 m |
|------------------|---------------|---------------|
| 2 Lounge         | 16'8" x 11'4" | 5.09 x 3.47 m |
| 3 Cloaks         | 7'1" × 3'1"   | 1.87 x 0.95 m |

ov - oven ff - fridge freezer

dw - dishwasher

wm - washing machine space td - tumble dryer space X - Roof window