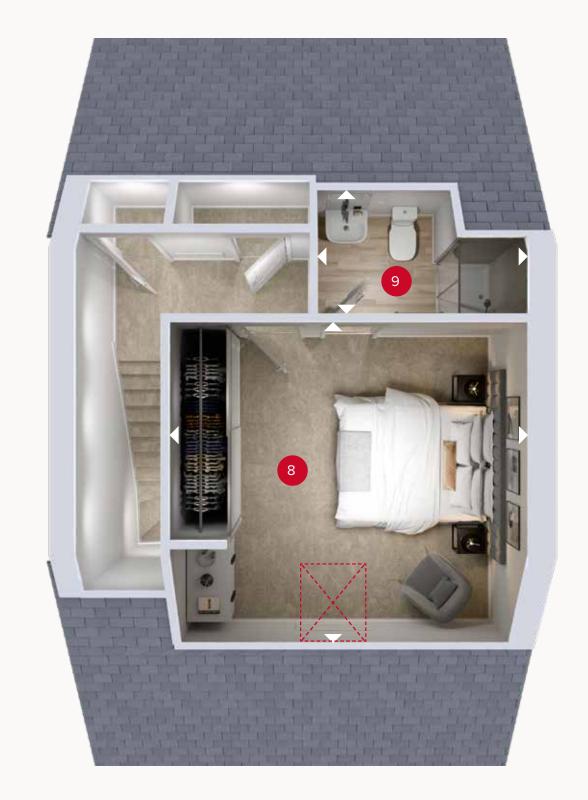

## **SECOND FLOOR**

| 8 | Bedroom 1 | 13'1" × 12'6" | 4.00 x 3.83 m |
|---|-----------|---------------|---------------|
| 9 | En-suite  | 7'8" × 5'0"   | 2.34 x 1.53 m |

Denotes where dimensions are taken from. All wardrobes are subject to site specification. Please see Sales Consultant for further details.

ov - oven ff - fridge freezer

dw - dishwasher

wm - washing machine space td - tumble dryer space X - Roof window