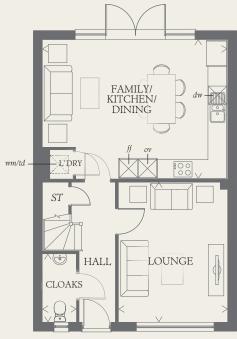

### GROUND FLOOR

| LOUNGE                        | 14'7" x 11'4" | 4.50 x 3.50 m |
|-------------------------------|---------------|---------------|
| FAMILY/<br>KITCHEN/<br>DINING | 19'8" x 14'9" | 5.99 x 4.49 m |
| LAUNDRY                       | 3'1" x 2'3"   | 0.93 x 0.73 m |
| CLOAKS                        | 7'3" x 3'6"   | 2.20 x 1.06 m |

KEY

00 Hob

td Tumble dryer space

ov Oven

Hw Hot water cylinder

ST Cupboard

ff Fridge/freezer

wm Washing machine space

< Denotes where dimensions are taken from. All wardrobes are subject to site specification. Please see Sales Consultant for further details.

EF STRA EM.3

dw Dishwasher space