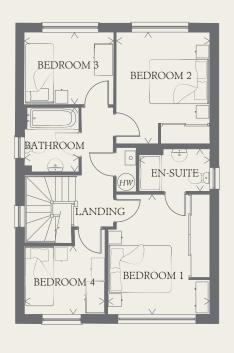

#### FIRST FLOOR

| BEDROOM 1 | 12'9" x 10'10" | 3.89 x 3.30 m |
|-----------|----------------|---------------|
| EN-SUITE  | 7'6" x 4'7"    | 2.28 x 1.39 m |
| BEDROOM 2 | 11'11" x 9'11" | 3.62 x 3.02 m |
| BEDROOM 3 | 9'5" x 7'8"    | 2.88 x 2.34 m |
| BEDROOM 4 | 8'6" x 7'3"    | 2.60 x 2.20 m |
| BATHROOM  | 6'7" x 5'9"    | 2.05 x 1.76 m |

KEY

00 Hob

td Tumble dryer space

ov Oven

Hw Hot water cylinder

ST Cupboard

ff Fridge/freezer

wm Washing machine space

< Denotes where dimensions are taken from. All wardrobes are subject to site specification. Please see Sales Consultant for further details.

EF STRA EM.3

dw Dishwasher space