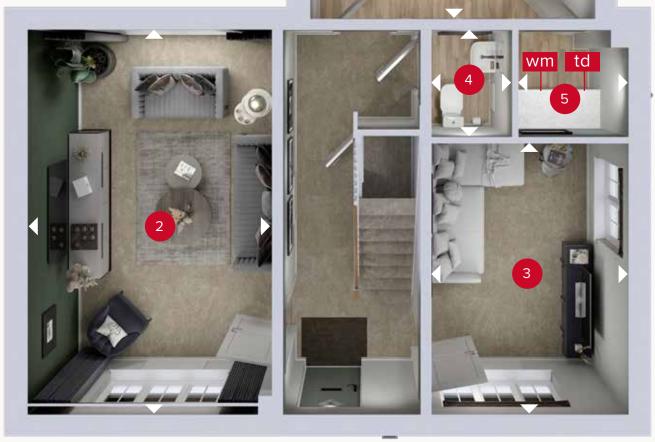

## **GROUND FLOOR**

| 1 | Kitchen/Dining | 15'5" x 12'7"  | 4.70 x 3.84 m   |
|---|----------------|----------------|-----------------|
| 2 | Lounge         | 16'10" × 10'9" | 5.13 x 3.27 m   |
| 3 | Study/Family   | 11'0" x 8'8"   | 3.35 x 2.65 m   |
| 4 | Cloaks         | 5'7" x 3'7"    | 1.70 x x.1.09 m |
| 5 | Utility        | 5'7" x 4'9"    | 1.70 x 1.45 m   |

## FIRST FLOOR

| 6  | Bedroom 1 | 15'5" × 12'7" | 4.71 x 3.84 m |
|----|-----------|---------------|---------------|
| 7  | En-suite  | 6'11" × 4'10" | 2.12 x 1.48 m |
| 8  | Bedroom 2 | 13'9" x 8'10" | 4.20 × 2.69   |
| 9  | Bedroom 3 | 9'2" x 8'11"  | 2.80x 2.72 m  |
| 10 | Bedroom 4 | 10'6" x 7'8"  | 3.20x 2.33 m  |
| 11 | Bathroom  | 7'10" × 5'6"  | 2.38 x 1.67 m |

Denotes where dimensions are taken from. All wardrobes are subject to site specification. Please see Sales Consultant for further details.

ov - oven ff - fridge freezer

dw - dishwasher

wm - washing machine space td - tumble dryer space