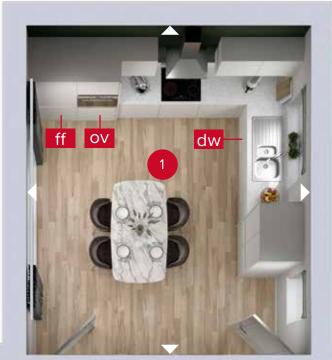

## **GROUND FLOOR**

| 1 | Kitchen/Dining | 15'5" x 12'7"  | 4.70 x 3.84 m   |
|---|----------------|----------------|-----------------|
| 2 | Lounge         | 16'10" × 10'9" | 5.13 x 3.27 m   |
| 3 | Study/Family   | 11'0" x 8'8"   | 3.35 x 2.65 m   |
| 4 | Cloaks         | 5'7" x 3'7"    | 1.70 x x.1.09 m |
| 5 | Utility        | 5'7" x 4'9"    | 1.70 x 1.45 m   |

Denotes where dimensions are taken from. All wardrobes are subject to site specification. Please see Sales Consultant for further details.

ov - oven ff - fridge freezer

dw - dishwasher

wm - washing machine space td - tumble dryer space