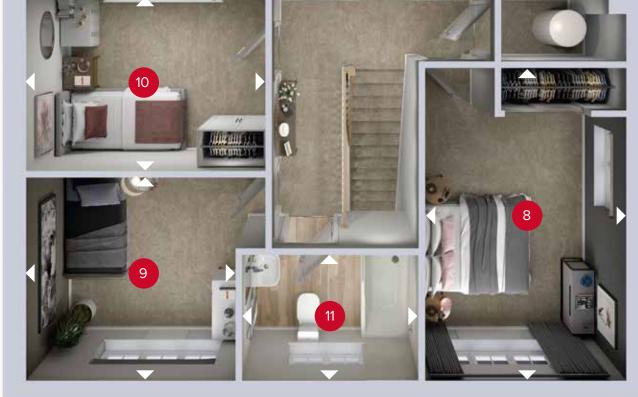

## FIRST FLOOR

| 6  | Bedroom 1 | 15'5" × 12'7" | 4.71 x 3.84 m |
|----|-----------|---------------|---------------|
| 7  | En-suite  | 6'11" × 4'10" | 2.12 x 1.48 m |
| 8  | Bedroom 2 | 13'9" x 8'10" | 4.20 × 2.69   |
| 9  | Bedroom 3 | 9'2" x 8'11"  | 2.80x 2.72 m  |
| 10 | Bedroom 4 | 10'6" x 7'8"  | 3.20x 2.33 m  |
| 11 | Bathroom  | 7'10" × 5'6"  | 2.38 x 1.67 m |

Denotes where dimensions are taken from. All wardrobes are subject to site specification. Please see Sales Consultant for further details.

ov - oven ff - fridge freezer

dw - dishwasher

wm - washing machine space td - tumble dryer space