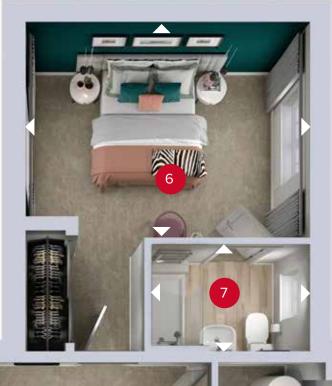

## FIRST FLOOR

| 6  | Bedroom 1 | 15'5" × 12'7" | 4.71 x 3.84 m |
|----|-----------|---------------|---------------|
| 7  | En-suite  | 6'11" × 4'10" | 2.12 x 1.48 m |
| 8  | Bedroom 2 | 13'9" x 8'10" | 4.20 × 2.69   |
| 9  | Bedroom 3 | 9'2" x 8'11"  | 2.80x 2.72 m  |
| 10 | Bedroom 4 | 10'6" x 7'8"  | 3.20x 2.33 m  |
| 11 | Bathroom  | 7'10" × 5'6"  | 2.38 x 1.67 m |

Denotes where dimensions are taken from. All wardrobes are subject to site specification. Please see Sales Consultant for further details.

ov - oven ff - fridge freezer

dw - dishwasher

wm - washing machine space td - tumble dryer space