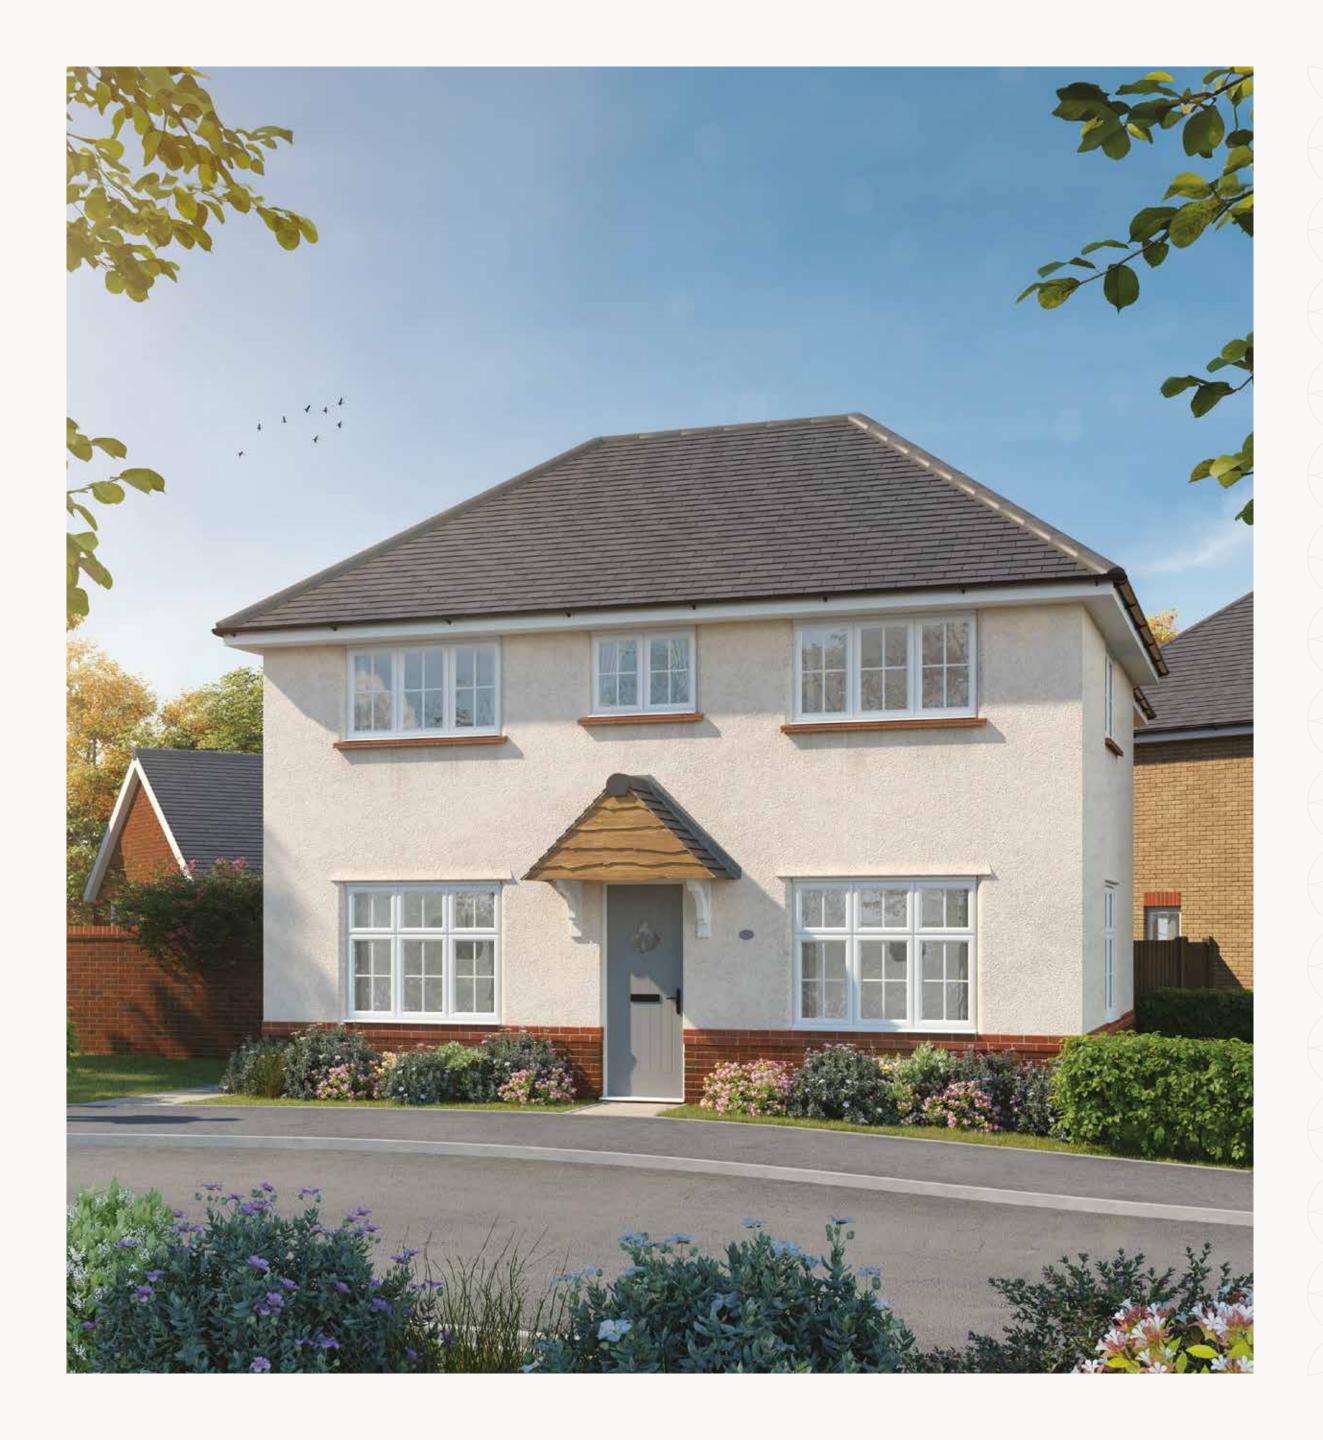

## HARLECH

FOUR BEDROOM DETACHED HOME











GROUND FLOOR FIRST FLOOR

## THE HARLECH

## **GROUND FLOOR**

| 1 | Kitchen/Dining | 15'5" x 12'7"  | 4.70 x 3.84 m   |
|---|----------------|----------------|-----------------|
| 2 | Lounge         | 16'10" × 10'9" | 5.13 x 3.27 m   |
| 3 | Study/Family   | 11'0" x 8'8"   | 3.35 x 2.65 m   |
| 4 | Cloaks         | 5'7" x 3'7"    | 1.70 x x.1.09 m |
| 5 | Utility        | 5'7" x 4'9"    | 1.70 x 1.45 m   |

## FIRST FLOOR

| 6  | Bedroom 1 | 15'5" × 12'7" | 4.71 x 3.84 m |
|----|-----------|---------------|---------------|
| 7  | En-suite  | 6'11" × 4'10" | 2.12 x 1.48 m |
| 8  | Bedroom 2 | 13'9" x 8'10" | 4.20 × 2.69   |
| 9  | Bedroom 3 | 9'2" x 8'11"  | 2.80x 2.72 m  |
| 10 | Bedroom 4 | 10'6" x 7'8"  | 3.20x 2.33 m  |
| 11 | Bathr