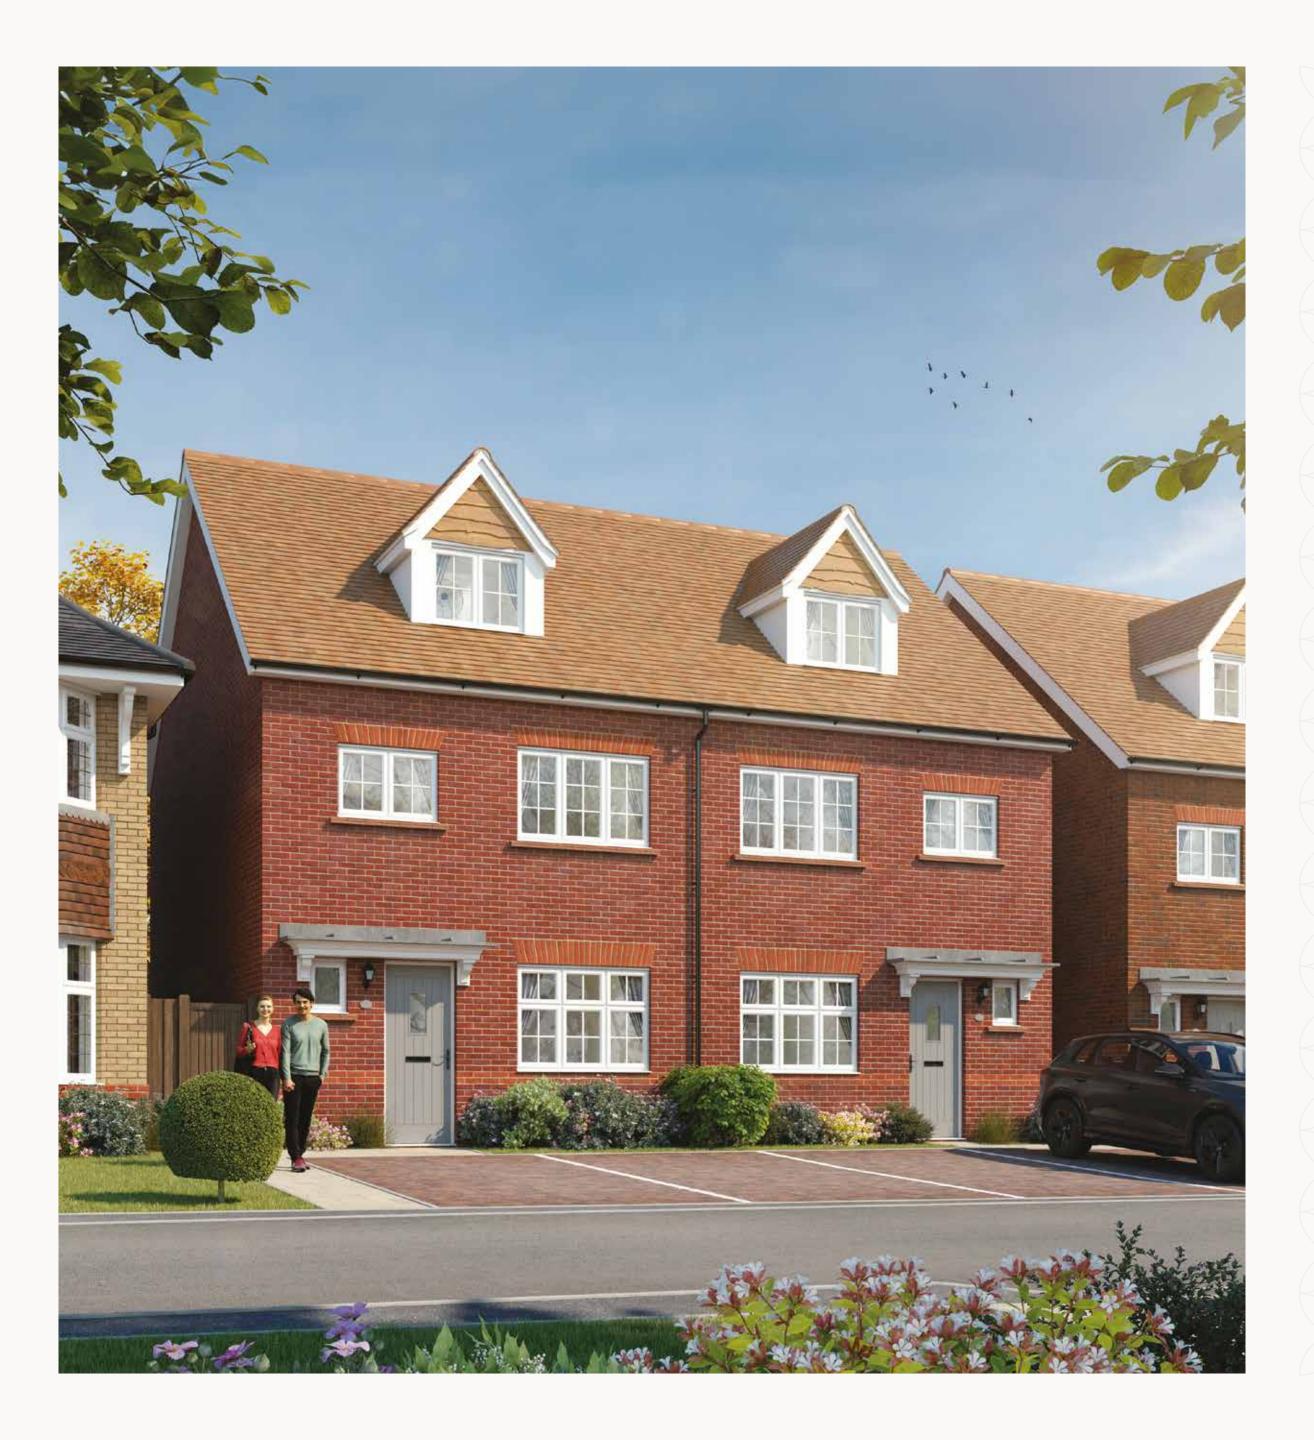

# GRANTHAM

FOUR BEDROOM END TERRACED/ SEMI-DETACHED HOME







## GROUND FLOOR FIRST FLOOR SECOND FLOOR

# THE GRANTHAM END

# **GROUND FLOOR**

| 1 Lounge         | 16'7" × 11'6" | 5.06 x 3.51 m |
|------------------|---------------|---------------|
| 2 Kitchen/Dining | 15'5" x 9'7"  | 4.70 x 2.93 m |
| 3 Cloaks         | 6'0" x 3'1"   | 1.84 x 0.93 m |
| 1 Laundry        | 2'1" > 2'7"   | 001 v 001 m   |

# FIRST FLOOR

| 5 Bedroom 2 | 11'1" × 9'0"  | 3.39 x 2.75 m |
|-------------|---------------|---------------|
| 6 Bedroom 3 | 15'9" × 8'10" | 4.81 × 2.70 m |
| 7 Bedroom 4 | 10'1" x 7'5"  | 3.08 x 2.27 m |
| 8 Bathroom  | 7'3" × 5'6"   | 2.22 x 1.67 m |

# **SECOND FLOOR**

| 9 Bedroom 1 | 12'2" × 11'0" | 3.72 x 3.36 n |
|-------------|---------------|---------------|
| 10 En-sui