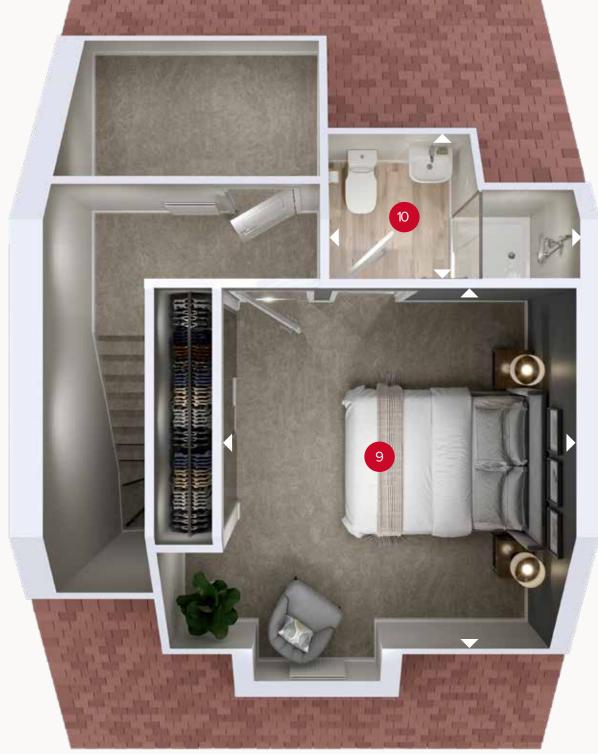

# **SECOND FLOOR**

| 9 Bedroom 1 | 12'2" × 11'0" | 3.72 x 3.36 n |
|-------------|---------------|---------------|
| 10 En-suite | 7'10" × 5'1"  | 2.38 x 1.54 m |

Customers should note this illustration is an example of the Grantham End house type. All dimensions indicated are approximate and the furniture layout is for illustrative purposes only. Homes may be 'handed' (mirror image) versions of the illustrations, and may be detached, semi-detached or terraced. Materials used may differ from plot to plot including render and roof tile colours. Detailed plans and specifications are available for inspection for each plot at our Customer Experience Suite or Sales Centre during working hours and customers must check their individual specifications prior to making a reservation. Please note that the specification show in this plan may include optional upgrades from standard specification. Please speak with your Sales Consultant or visit MyRedrow for more information. 01132-31 EF\_GRAN\_EM.3

Denotes where dimensions are taken from. All wardrobes are subject to site specification. Please see Sales Consultant for further details.

ov - oven ff - fridge freezer dw - dishwasher wd - washing machine space td - tumble dryer space