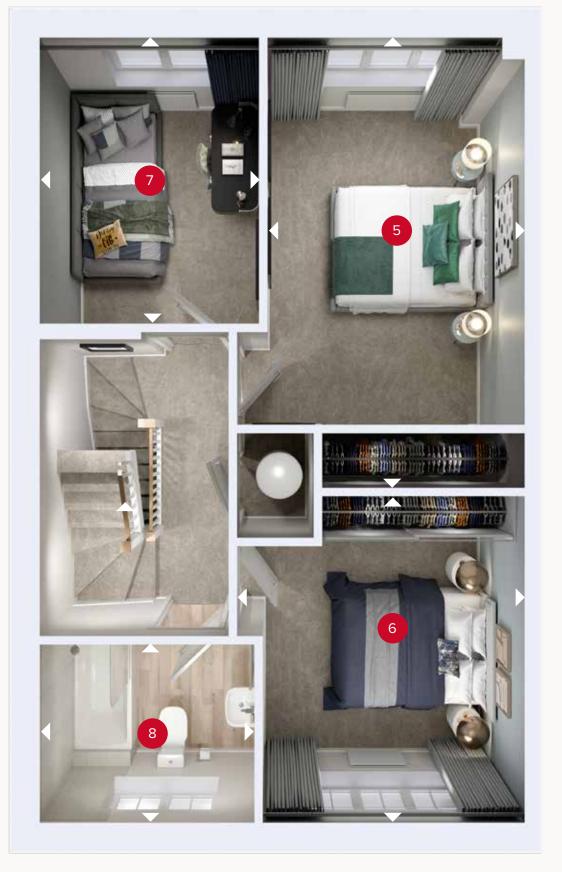

# FIRST FLOOR

| 5 Bedroom 2 | 11'1" × 9'0"  | 3.39 x 2.75 m |
|-------------|---------------|---------------|
| 6 Bedroom 3 | 15'9" × 8'10" | 4.81 × 2.70 m |
| 7 Bedroom 4 | 10'1" x 7'5"  | 3.08 x 2.27 m |
| 8 Bathroom  | 7'3" × 5'6"   | 2.22 x 1.67 m |

Denotes where dimensions are taken from. All wardrobes are subject to site specification. Please see Sales Consultant for further details.

ov - oven ff - fridge freezer dw - dishwasher wd - washing machine space td - tumble dryer space