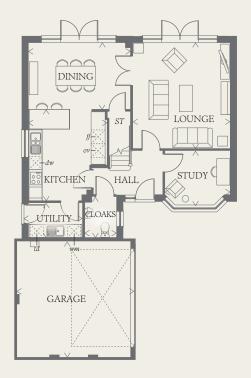

### GROUND FLOOR

| LOUNGE  | 15'10" x 14'6" | 4.82 x 4.42 m |
|---------|----------------|---------------|
| KITCHEN | 13'8" x 11'9"  | 4.16 x 3.59 m |
| DINING  | 15'2" x 10'0"  | 4.63 x 3.04 m |
| STUDY   | 9'9" x 8'1"    | 2.98 x 2.47 m |
| UTILITY | 8'0" x 5'5"    | 2.44 x 1.65 m |
| CLOAKS  | 6'4" x 4'8"    | 1.93 x 1.43 m |
| GARAGE  | 17'5" x 17'0"  | 5.30 x 5.19 m |

Customers should note this illustration is an example of the Canterbury house type. All dimensions indicated are approximate and the furniture layout is for illustrative purposes only. Homes may be 'handed' (mirror image) versions of the illustrations, and may be detached, semi-detached or terraced. Materials used may differ from plot to plot including render and roof tile colours. Detailed plans and specifications are available for inspection for each plot at our  $Sales\,Centre\,during\,working\,hours\,and\,customers\,must\,check\,their\,individual\,specifications\,prior\,allowed and\,customers\,must\,check\,specifications\,prior\,allowed and\,customers\,specifications\,prior\,allowed and\,customer$ to making a reservation.

KEY

00 Hob

td Tumble dryer space

ov Oven

Hw Hot water cylinder

# Fridge/freezer

ST Cupboard wm Washing machine space

< Denotes where dimensions are taken from. All wardrobes are subject to site specification. Please see Sales Consultant for further details.

THINK. EF\_CANT\_DM.7

dw Dishwasher space