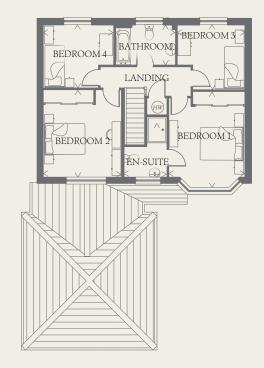

### FIRST FLOOR

| BEDROOM 1 | 14'3" x 11'5" | 4.34 x 3.48 m |
|-----------|---------------|---------------|
| EN-SUITE  | 9'0" x 6'5"   | 2.75 x 1.95 m |
| BEDROOM 2 | 13'0" x 11'8" | 3.97 x 3.56 m |
| BEDROOM 3 | 10'2" x 9'9"  | 3.09 x 2.96 m |
| BEDROOM 4 | 10'5" x 9'5"  | 3.17 x 2.88 m |
| BATHROOM  | 9'0" x 6'0"   | 2.74 x 1.84 m |
|           |               |               |

Customers should note this illustration is an example of the Canterbury house type. All dimensions indicated are approximate and the furniture layout is for illustrative purposes only. Homes may be 'handed' (mirror image) versions of the illustrations, and may be detached, semi-detached or terraced. Materials used may differ from plot to plot including render and roof tile colours. Detailed plans and specifications are available for inspection for each plot at our  $Sales\,Centre\,during\,working\,hours\,and\,customers\,must\,check\,their\,individual\,specifications\,prior\,allowed and\,customers\,must\,check\,specifications\,prior\,allowed and\,customers\,specifications\,prior\,allowed and\,customer$ to making a reservation.

KEY

00 Hob

td Tumble dryer space

ov Oven

Hw Hot water cylinder

# Fridge/freezer

ST Cupboard wm Washing machine space

< Denotes where dimensions are taken from. All wardrobes are subject to site specification. Please see Sales Consultant for further details.

THINK. EF\_CANT\_DM.7

dw Dishwasher space