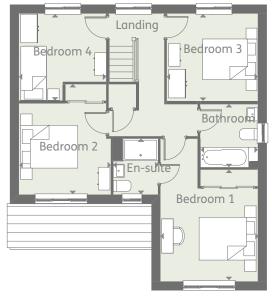

### **First floor**

| Bedroom 1 | 16'4" x 11'2"  | 4.99 x 3.41 m |
|-----------|----------------|---------------|
| En-suite  | 6'5" x 5'1"    | 1.95 x 1.56 m |
| Bedroom 2 | 10'6" x 10'4 " | 3.20 x 3.16 m |
| Bedroom 3 | 10'5" x 10'0"  | 3.18 x 3.06 m |
| Bedroom 4 | 10'0" x 10'0"  | 3.05 x 3.05 m |
| Bathroom  | 7'3" x 6'7"    | 2.21 x 2.01 m |

#### First floor

CONSUMER CODE FOR HOME BUILDERS

ww.consumercode.co.uk

 Denotes where dimensions are taken from. All wardrobes are subject to site specification.
Please see Sales Consultant for further details.