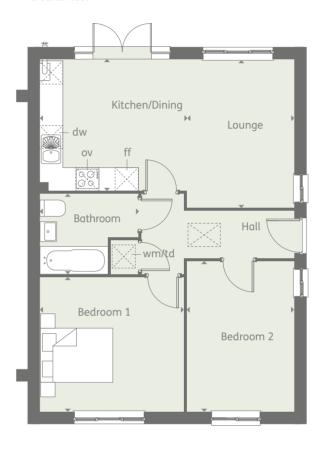

| Lounge             | 12'8" x 9'3"  | 3.89 x 2.83 m |
|--------------------|---------------|---------------|
| Kitchen/<br>Dining | 12'6" x 11'3" | 3.85 x 3.44 m |
| Bedroom 1          | 12'3" x 11'6" | 3.76 x 3.53 m |
| Bedroom 2          | 12'10" x 9'2" | 3.95 x 2.81 m |
| Bathroom           | 8'4" x 6'8"   | 2.57 x 2.06 m |

Customers should note this illustration is an example of the Maple house type. All dimensions indicated are approximate and the furniture layout is for illustrative purposes only. Homes may be 'handed' (mirror image) versions of the illustrations, and may be detached, semi-detached or terraced. Materials used may differ from plot to plot including render and roof tile colours. Detailed plans and specifications are available for inspection for each plot at our Sales Centre during working hours and customers must check their individual specifications prior to making a reservation.

## KEY

Hob td Tumble dryer space
ov Oven ST Cupboard
ff Fridge/freezer wm Washing machine space

dw Dishwasher X Lo

## **Ground floor**