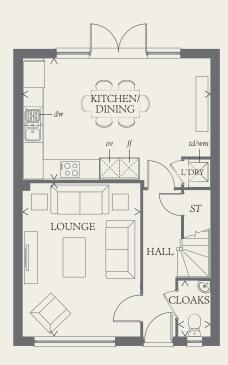

| LOUNGE             | 15'5" x 11'7"  | 4.71 x 3.52 m |
|--------------------|----------------|---------------|
| KITCHEN/<br>DINING | 18'11" x 12'3" | 5.77 x 3.73 m |
| CLOAKS             | 5'7" x 3'3"    | 1.71 x 0.98 m |
| LAUNDRY            | 2'10" x 2'7"   | 0.87 x 0.80 m |
|                    |                |               |

| KEY |     |
|-----|-----|
| 00  | Hob |

- ov Oven
- ∬ Fridge/freezer
- wm Washing machine spacedw Dishwasher space

THINK. EF WARW DM.5

td Tumble dryer space

ST Cupboard

< Denotes where dimensions are taken from. All wardrobes are subject to site specification. Please see Sales Consultant for further details.