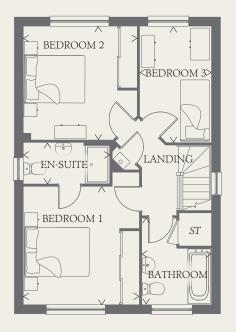

#### FIRST FLOOR

| BEDROOM 1 11'11" x 11'8" 3.63 x 3.55 | 111 |
|--------------------------------------|-----|
| EN-SUITE 8'8" x 4'2" 2.64 x 1.28     | m   |
| BEDROOM 2 11'6" x 11'5" 3.50 x 3.49  | m   |
| BEDROOM 3 11'9" x 7'2" 3.58 x 2.19   | m   |
| BATHROOM 8'8" x 7'0" 2.65 x 2.13     | m   |

| KEY |     |
|-----|-----|
| 00  | Hob |

- ov Oven
- ∬ Fridge/freezer
- wm Washing machine spacedw Dishwasher space

THINK. EF WARW DM.5

td Tumble dryer space

ST Cupboard

< Denotes where dimensions are taken from. All wardrobes are subject to site specification. Please see Sales Consultant for further details.