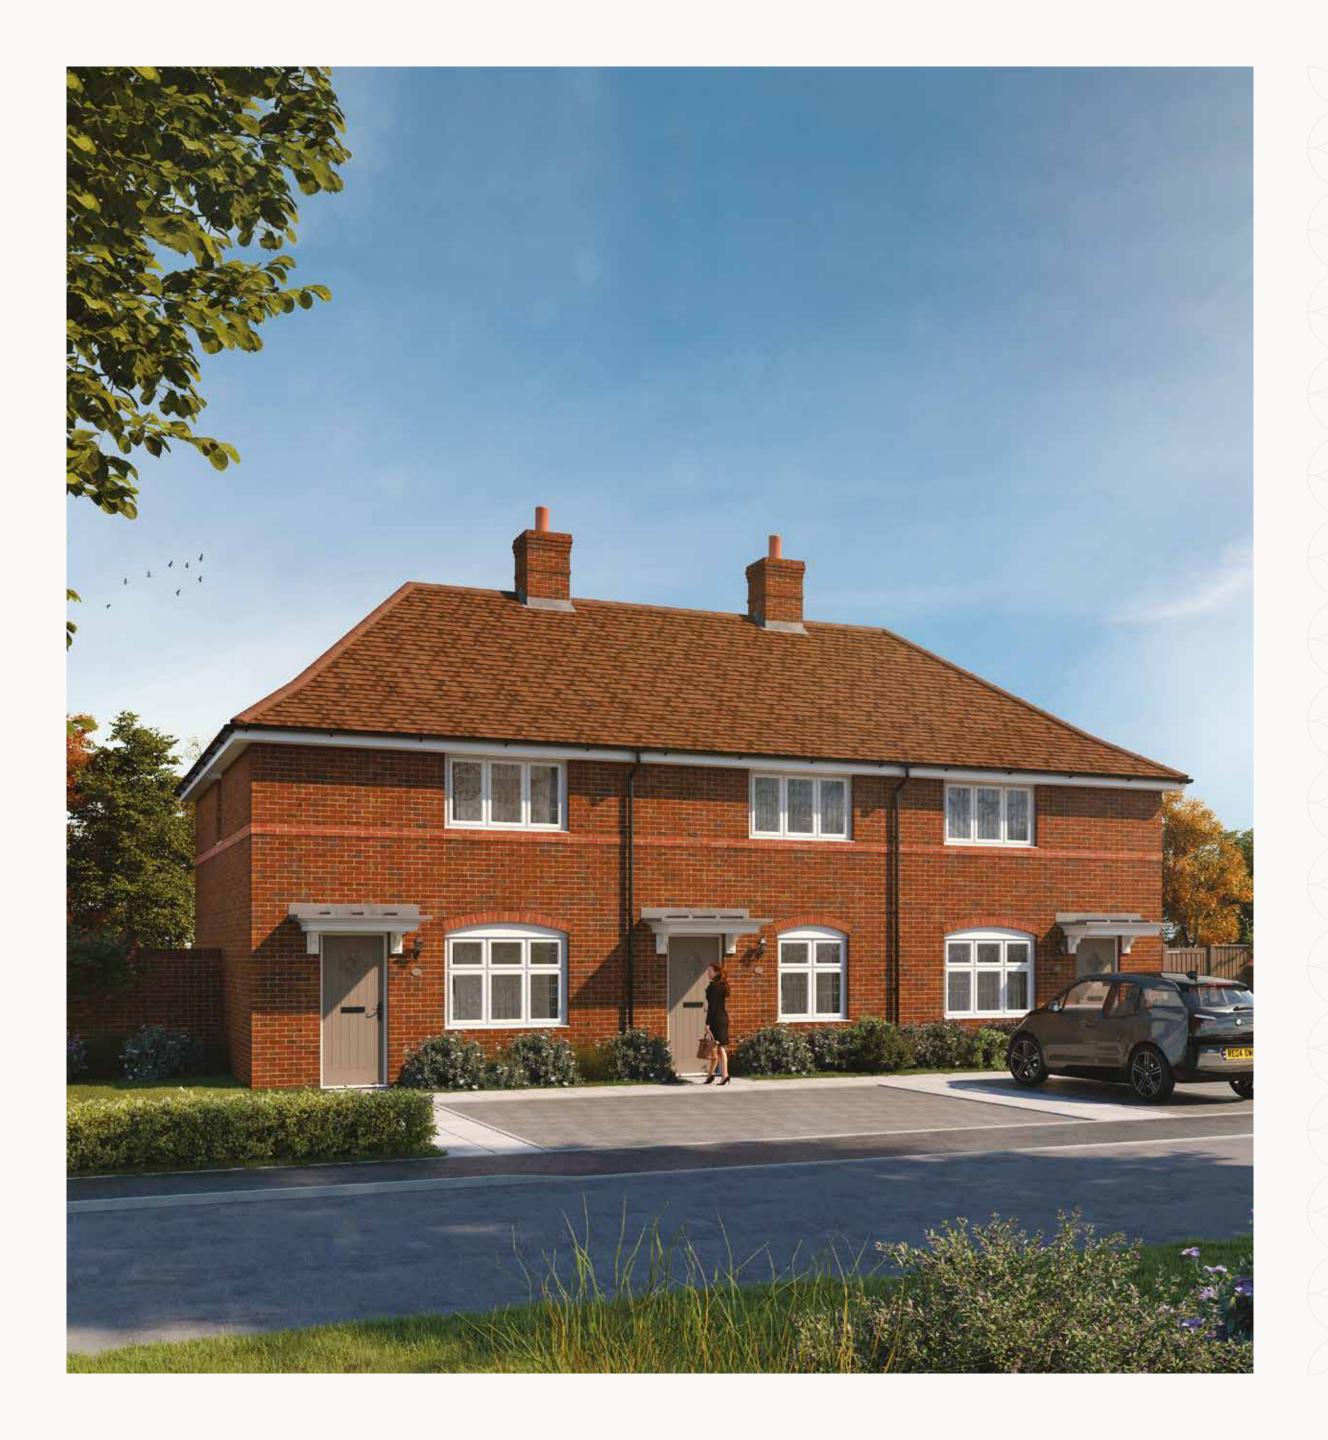

## BASLOW

TWO BEDROOM END TERRACED HOME







**GROUND FLOOR** FIRST FLOOR

## THE BASLOW

## **GROUND FLOOR**

| 1 Lounge         | 14'9" × 10'0" | 4.49 x 3.06 r |
|------------------|---------------|---------------|
| 2 Kitchen/Dining | 13'5" x 11'1" | 4.10 x 3.37 m |
| 3 Cloaks         | 5'3" x 3'1"   | 1.59 x 0.95 m |
| 4 Store          | 4'7" × 3'1"   | 1.40 x 0.95 m |

## FIRST FLOOR

| 5 | Bedroom 1 | 13'5" x 8'8" | 4.10 x 2.64 m |
|---|-----------|--------------|---------------|
| 6 | Bedroom 2 | 13'5" x 7'6" | 4.10 x 2.28 m |
| 7 | Bathroom  | 6'10" x 6'0" | 2.08 x 1.83 m |



Denotes where dimensions are taken from. All wardrobes are subject to site specification. ov - oven

Please see Sales Consultant for further details.

wm - washing machine space ff - fridge freezer

dw