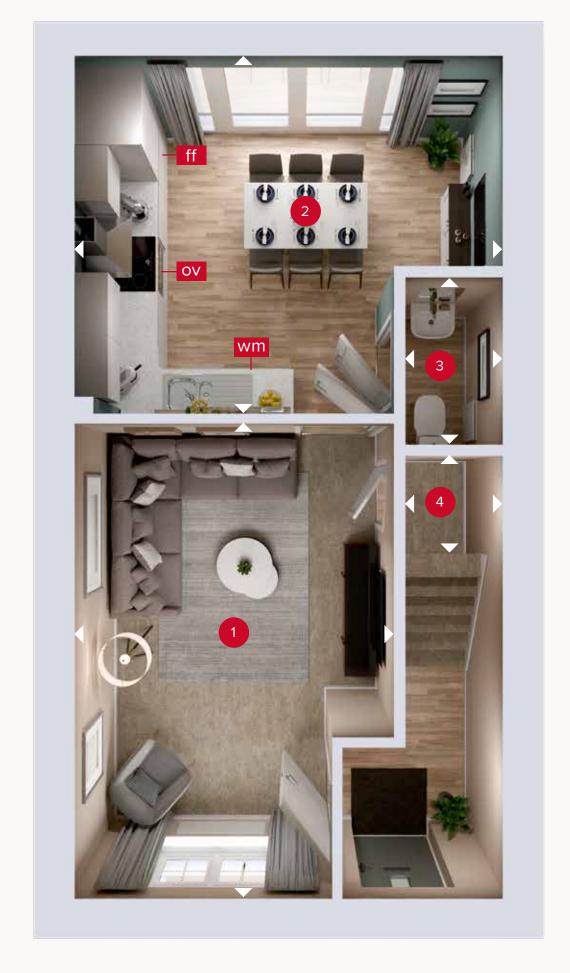

## **GROUND FLOOR**

| 1 Lounge         | 14'9" × 10'0" | 4.49 x 3.06 r |
|------------------|---------------|---------------|
| 2 Kitchen/Dining | 13'5" x 11'1" | 4.10 x 3.37 m |
| 3 Cloaks         | 5'3" x 3'1"   | 1.59 x 0.95 m |
| 4 Store          | 4'7" × 3'1"   | 1.40 x 0.95 m |

Denotes where dimensions are taken from. All wardrobes are subject to site specification. ov - oven

Please see Sales Consultant for further details.

wm - washing machine space ff - fridge freezer

dw - dishwasher