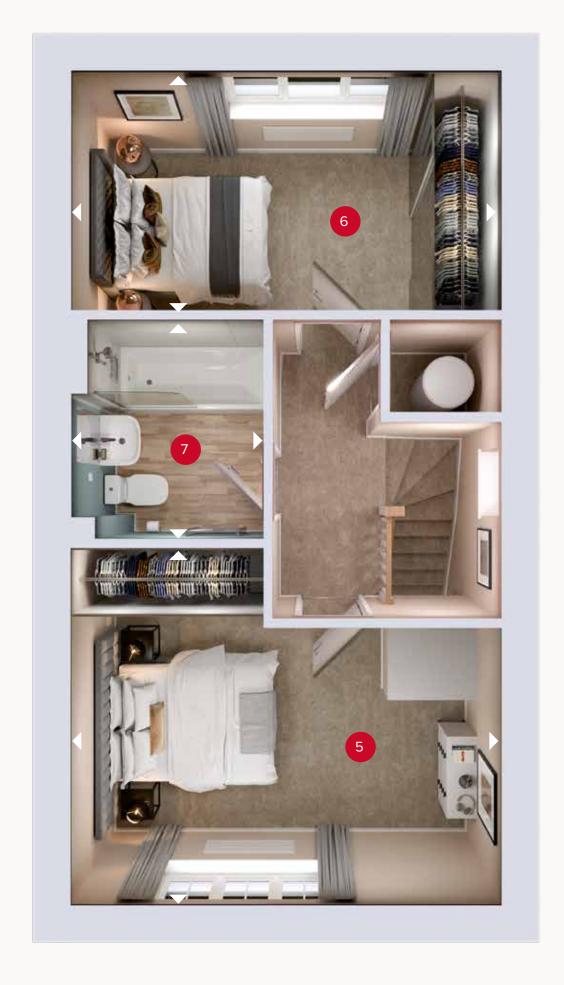

## FIRST FLOOR

| 5 | Bedroom 1 | 13'5" x 8'8" | 4.10 x 2.64 m |
|---|-----------|--------------|---------------|
| 6 | Bedroom 2 | 13'5" x 7'6" | 4.10 x 2.28 m |
| 7 | Bathroom  | 6'10" x 6'0" | 2.08 x 1.83 m |

Denotes where dimensions are taken from. All wardrobes are subject to site specification. ov - oven

Please see Sales Consultant for further details.

wm - washing machine space ff - fridge freezer

dw - dishwasher