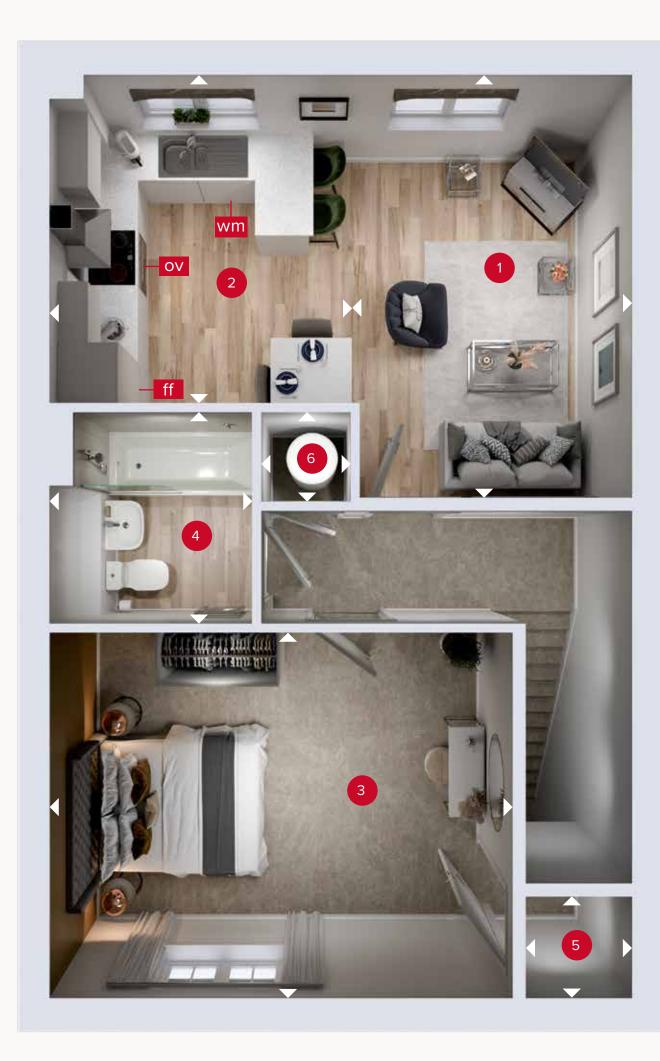

### FIRST FLOOR

Customers should note this illustration is an example of the Burton FF house type. All dimensions indicated are approximate and the furniture layout is for illustrative purposes only. Homes may be 'handed' (mirror image) versions of the illustrations, and may be detached, semi-detached or terraced. Materials used may differ from plot to plot including render and roof tile colours. Detailed plans and specifications are available for inspection for each plot at our Customer Experience Suite or Sales Centre during working hours and customers must check their individual specifications prior to making a reservation. Please note that the specification show in this plan may include optional upgrades from standard specification. Please speak with your Sales Consultant or visit MyRedrow for more information. EG\_BURT\_DM.1

ight
angle Denotes where dimensions are taken from. All wardrobes are subject to site specification. Please see Sales Consultant for further details.

ov - oven ff - fridge freezer dw - dishwasher

10.06.2024

# THE BURTON FF

## FIRST FLOOR

| 1 Living         | 13'6" × 8'7"  | 4.11 x 2.62 m |
|------------------|---------------|---------------|
| 2 Kitchen/Dining | 10'4" × 9'10" | 3.16 x 2.99 m |
| 3 Bedroom 1      | 11'7" × 10'3" | 3.52 x 3.13 m |
| 4 Bathroom       | 6'8" × 6'5"   | 2.04 x 1.95 m |
| 5 Store 1        | 4'1" × 2'8"   | 1.24 x 0.82 m |
| 6 Store 2        | 2'10" × 2'10" | 0.86 x 0.86 m |