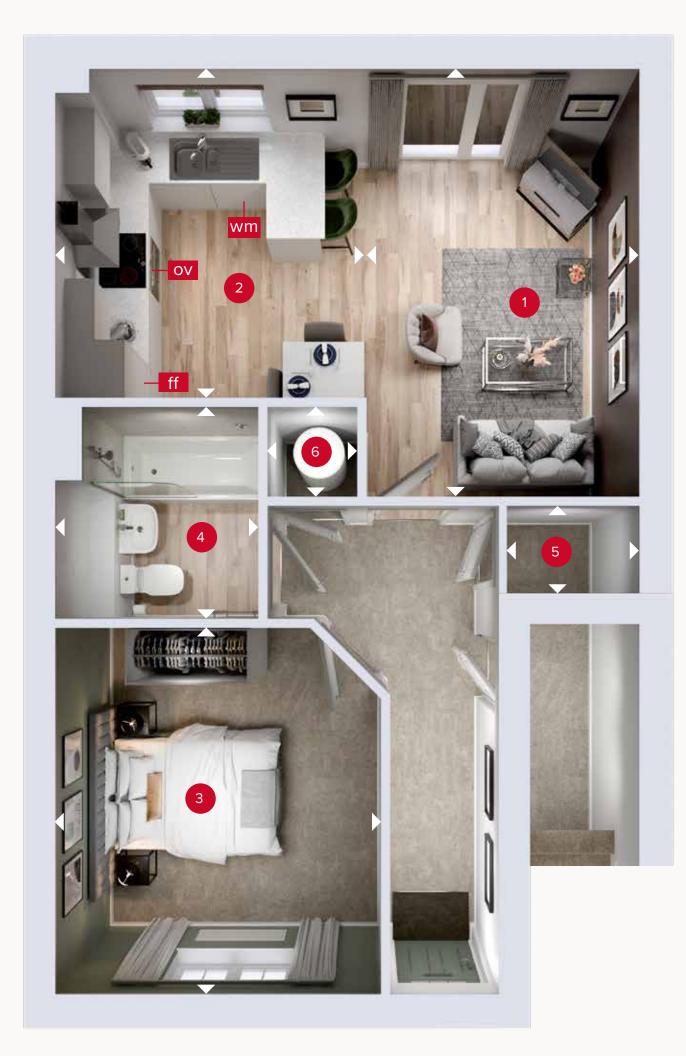

Customers should note this illustration is an example of the Burton GF house type. All dimensions indicated are approximate and the furniture layout is for illustrative purposes only. Homes may be 'handed' (mirror image) versions of the illustrations, and may be detached, semi-detached or terraced. Materials used may differ from plot to plot including render and roof tile colours. Detailed plans and specifications are available for inspection for each plot at our Customer Experience Suite or Sales Centre during working hours and customers must check their individual specifications prior to making a reservation. Please note that the specification show in this plan may include optional upgrades from standard specification. Please speak with your Sales Consultant or visit MyRedrow for more information. EG\_BURT\_DM.1

ight
angle Denotes where dimensions are taken from. All wardrobes are subject to site specification. Please see Sales Consultant for further details.

ov - oven ff - fridge freezer dw - dishwasher

10.06.2024

# THE BURTON GF

## **GROUND FLOOR**

| 1 Living         | 13'5" × 9'11" | 4.08 x 3.01 m |
|------------------|---------------|---------------|
| 2 Kitchen/Dining | 10'3" × 8'4"  | 3.13 x 2.55 m |
| 3 Bedroom 1      | 11'6" × 10'2" | 3.50 x 3.10 m |
| 4 Bathroom       | 6'8" × 5'8"   | 2.04 x 1.73 m |
| 5 Store 1        | 4'1" × 2'8"   | 1.24 x 0.82 m |
| 6 Store 2        | 2'10" × 2'10" | 0.86 x 0.86 m |