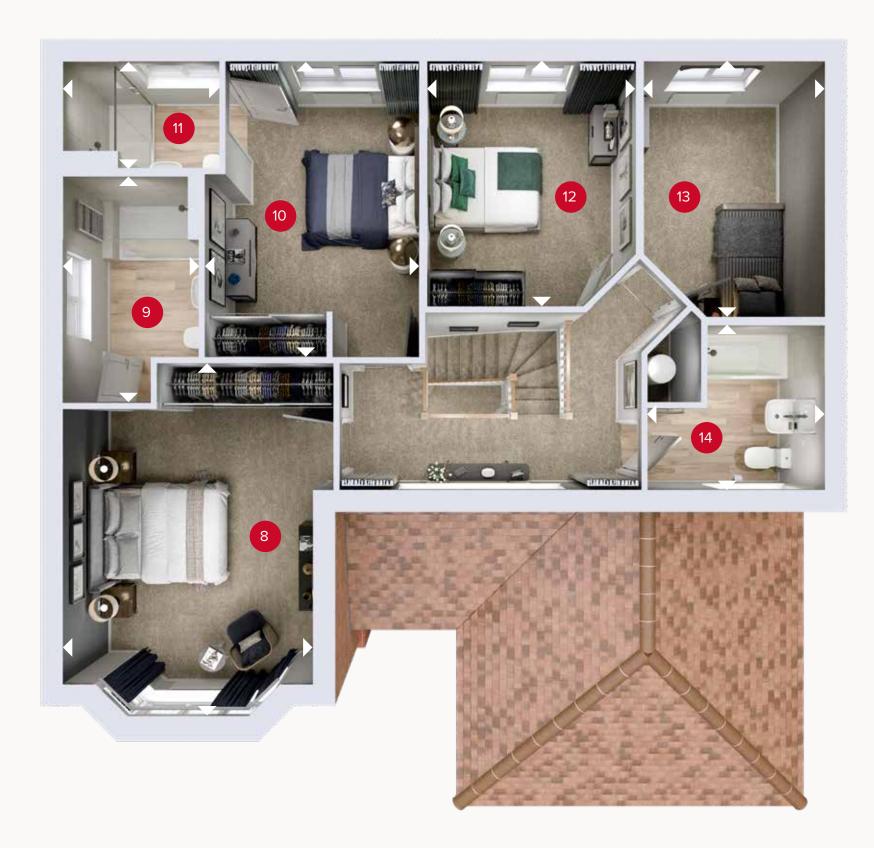

GROUND FLOOR FIRST FLOOR

## FIRST FLOOR

| 8  | Bedroom 1  | 16'8" x 11'9"  | 5.09 x 3.57 m |
|----|------------|----------------|---------------|
| 9  | En-suite 1 | 10'10" × 6'4"  | 3.29 x 1.94 m |
| 10 | Bedroom 2  | 14'4" × 10'2"  | 4.37 x 3.11 m |
| 11 | En-suite 2 | 7'5" × 5'4"    | 2.27 x 1.63 m |
| 12 | Bedroom 3  | 11'11" × 10'0" | 3.63 x 3.05 m |
| 13 | Bedroom 4  | 12'5" x 8'6"   | 3.78 x 2.59 m |
| 14 | Bathroom   | 8'4" × 7'9"    | 2.54 x 2.37 m |

ov - oven ff - fridge freezer dw - dishwasher

n wm - washing machine space e freezer td - tumble dryer space

wc - wine cooler

Denotes where dimensions are taken from. All wardrobes are subject to site specification. Please see Sales Consultant for further details.