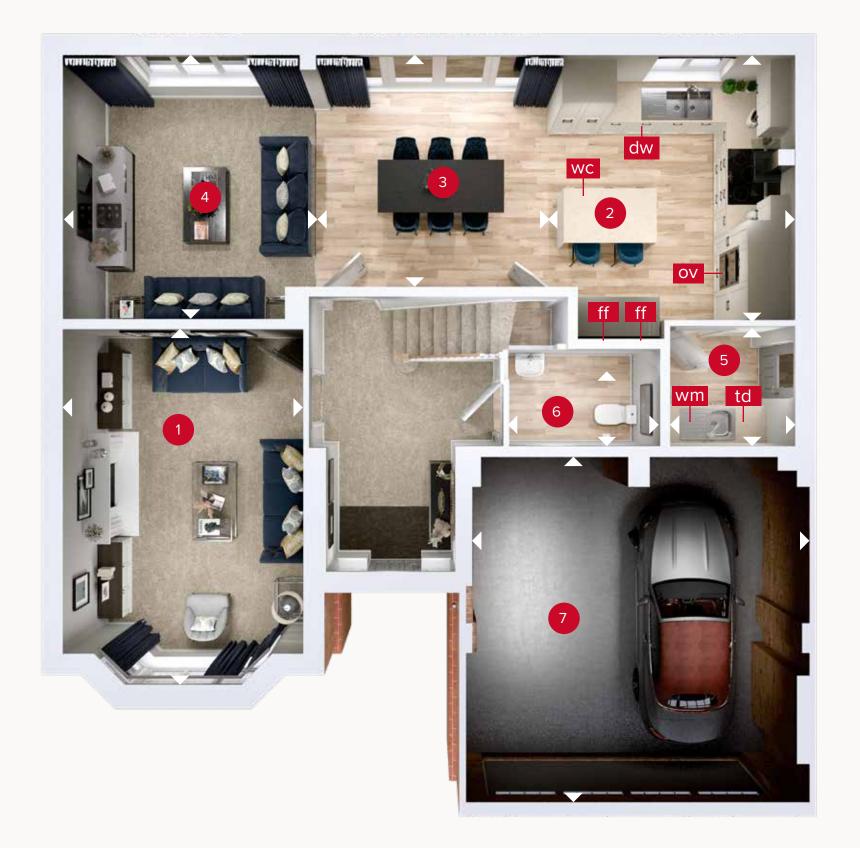

GROUND FLOOR FIRST FLOOR

## **GROUND FLOOR**

| 1 | Lounge  | 17'7" × 11'9" | 5.37 x 3.57 m |
|---|---------|---------------|---------------|
| 2 | Kitchen | 13'4" x 11'5" | 4.07 x 3.49   |
| 3 | Dining  | 12'8" x 11'9" | 3.85 x 3.57 n |
| 4 | Family  | 13'3" x 12'0" | 4.03 x 3.65 r |
| 5 | Utility | 6'3" x 5'10"  | 1.90 x 1.79 m |
| 6 | Cloaks  | 7'6" x 4'9"   | 2.28 x 1.45 m |
| 7 | Garage  | 17'1" × 17'0" | 5.21 x 5.19 m |

ov - oven ff - fridge freezer dw - dishwasher

n wm - washing machine space e freezer td - tumble dryer space

wc - wine cooler

Denotes where dimensions are taken from. All wardrobes are subject to site specification. Please see Sales Consultant for further details.