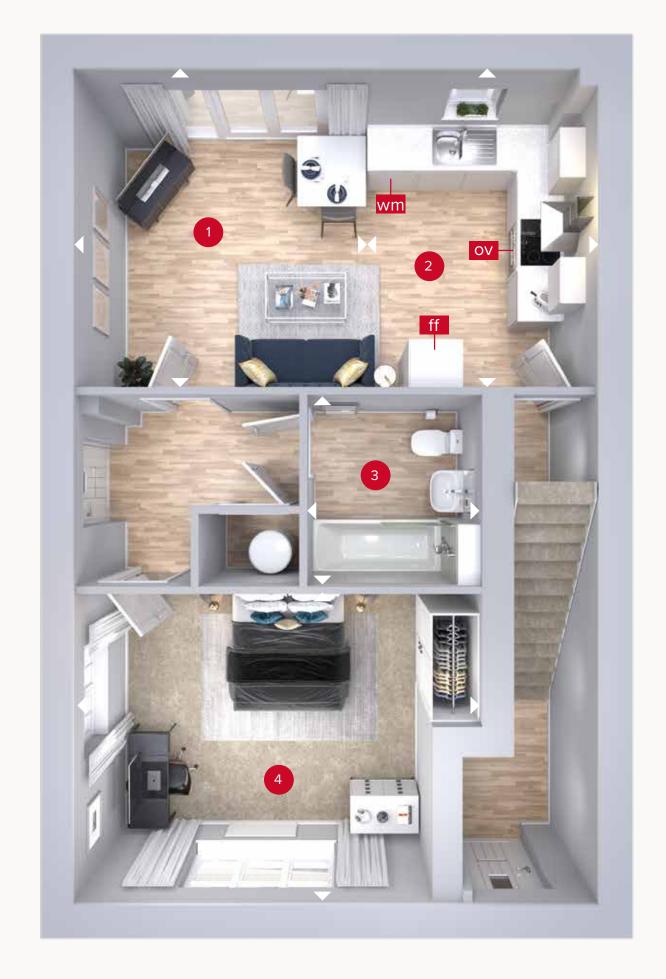

### **GROUND FLOOR**

| 1 Lounge/Dining | 11'6" × 10'11" | 3.51 x 3.33 m |
|-----------------|----------------|---------------|
| 2 Kitchen       | 11'6" × 8'1"   | 3.51 x 2.46 n |
| 3 Bathroom      | 7'1" × 6'6"    | 2.15 x 1.97 m |
| 4 Bedroom 1     | 14'11" × 11'1" | 4.54 x 3.37 r |

Customers should note this illustration is an example of the Wem house type. All dimensions indicated are approximate and the furniture layout is for illustrative purposes only. Homes may be 'handed' (mirror image) versions of the illustrations, and may be detached, semi-detached or terraced. Materials used may differ from plot to plot including render and roof tile colours. Detailed plans and specifications are available for inspection for each plot at our Customer Experience Suite or Sales Centre during working hours and customers must check their individual specifications prior to making a reservation. Please note that the specification show in this plan may include optional upgrades from standard specification. Please speak with your Sales Consultant or visit MyRedrow for more information. EG\_WEM\_EM.1

ov - oven dw - dishwasher

ff - fridge freezer

Denotes where dimensions are taken from. All wardrobes are subject to site specification. Please see Sales Consultant for further details.