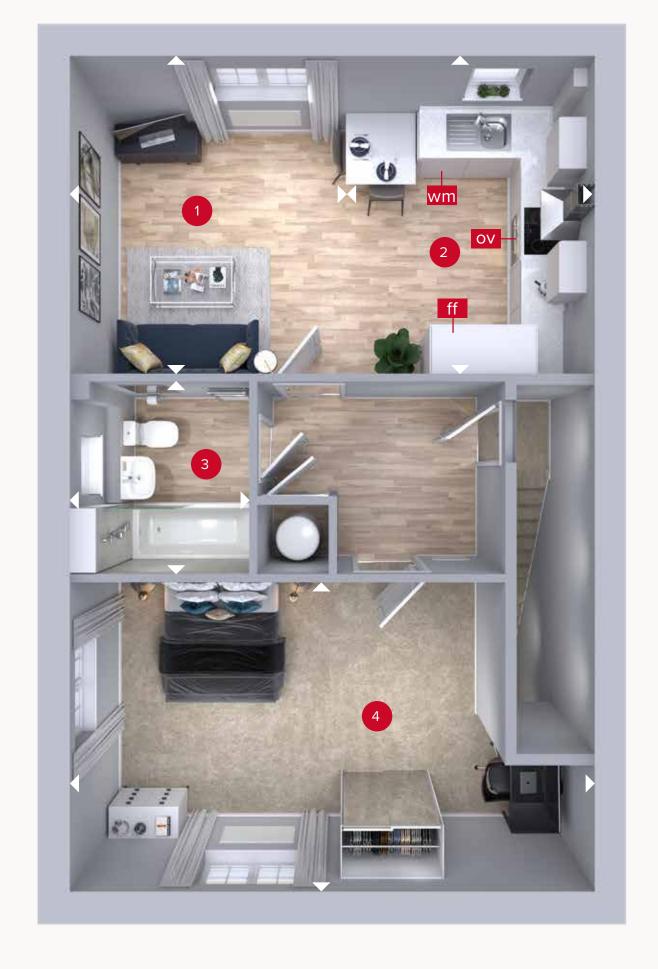

#### FIRST FLOOR

Customers should note this illustration is an example of the Wem FF house type. All dimensions indicated are approximate and the furniture layout is for illustrative purposes only. Homes may be 'handed' (mirror image) versions of the illustrations, and may be detached, semi-detached or terraced. Materials used may differ from plot to plot including render and roof tile colours. Detailed plans and specifications are available for inspection for each plot at our Customer Experience Suite or Sales Centre during working hours and customers must check their individual specifications prior to making a reservation. Please note that the specification show in this plan may include optional upgrades from standard specification. Please speak with your Sales Consultant or visit MyRedrow for more information. EG\_WEM\_EM.1

ff - fridge freezer

#### ov - oven dw - dishwasher

### FIRST FLOOR

| 1 | Lounge/Dining | 11'6" × 9'11" | 3.51 x 3.01 m |
|---|---------------|---------------|---------------|
| 2 | Kitchen       | 11'6" × 9'3"  | 3.51 x 2.83 m |
| 3 | Bathroom      | 6'11" x 6'6"  | 2.12 × 1.97 m |
| 4 | Bedroom 1     | 19'2" x 11'0" | 5.85 x 3.36 m |