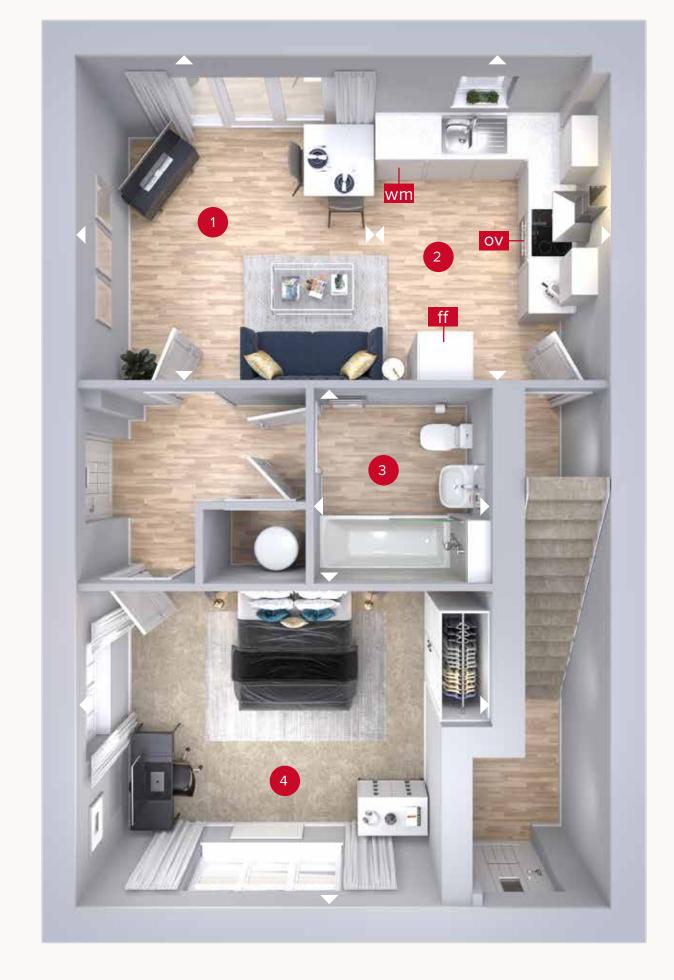

**GROUND FLOOR** 

Customers should note this illustration is an example of the Wem GF house type. All dimensions indicated are approximate and the furniture layout is for illustrative purposes only. Homes may be 'handed' (mirror image) versions of the illustrations, and may be detached, semi-detached or terraced. Materials used may differ from plot to plot including render and roof tile colours. Detailed plans and specifications are available for inspection for each plot at our Customer Experience Suite or Sales Centre during working hours and customers must check their individual specifications prior to making a reservation. Please note that the specification show in this plan may include optional upgrades from standard specification. Please speak with your Sales Consultant or visit MyRedrow for more information. EG\_WEM\_EM.1

Denotes where dimensions are taken from. All wardrobes are subject to site specification. Please see Sales Consultant for further details.

ov - oven dw - dishwasher

#### ff - fridge freezer

### **GROUND FLOOR**

 1 Lounge/Dining
 11'6" x 10'11"
 3.51 x 3.33 m

 2 Kitchen
 11'6" x 8'1"
 3.51 x 2.46 m

 3 Bathroom
 7'1" x 6'6"
 2.15 x 1.97 m

 4 Bedroom 1
 14'11" x 11'1"
 4.54 x 3.37 m