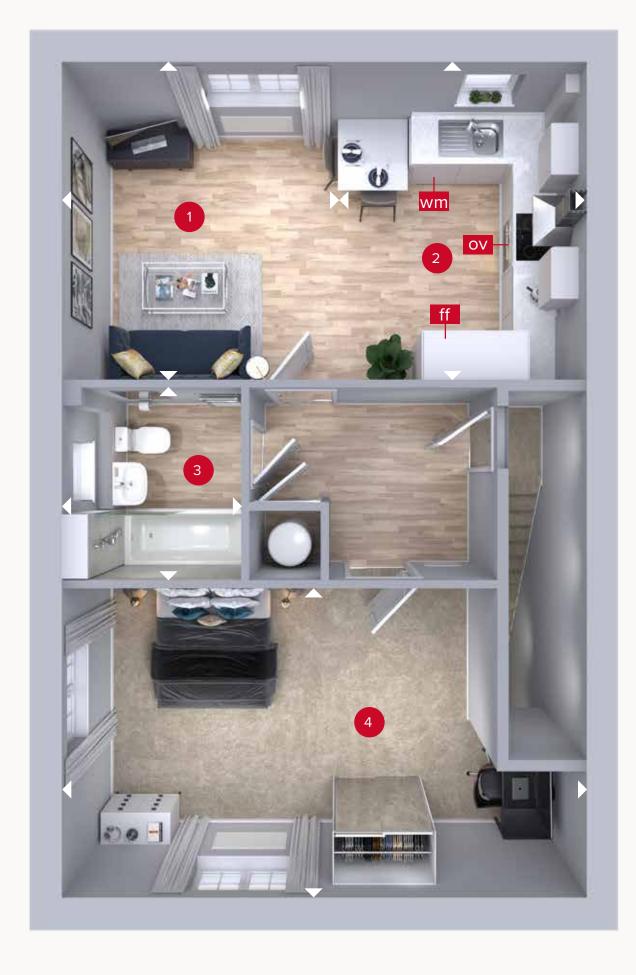

**GROUND FLOOR** 

Customers should note this illustration is an example of the Wem GF house type. All dimensions indicated are approximate and the furniture layout is for illustrative purposes only. Homes may be 'handed' (mirror image) versions of the illustrations, and may be detached, semi-detached or terraced. Materials used may differ from plot to plot including render and roof tile colours. Detailed plans and specifications are available for inspection for each plot at our Customer Experience Suite or Sales Centre during working hours and customers must check their individual specifications prior to making a reservation. Please note that the specification show in this plan may include optional upgrades from standard specification. Please speak with your Sales Consultant or visit MyRedrow for more information. EG\_WEM\_EM.1

Denotes where dimensions are taken from. All wardrobes are subject to site specification. Please see Sales Consultant for further details.

ov - oven dw - dishwasher

#### ff - fridge freezer

### **GROUND FLOOR**

 1 Lounge/Dining
 11'6" x 10'11"
 3.51 x 3.33 m

 2 Kitchen
 11'6" x 8'1"
 3.51 x 2.46 m

 3 Bathroom
 7'1" x 6'6"
 2.15 x 1.97 m

 4 Bedroom 1
 14'11" x 11'1"
 4.54 x 3.37 m