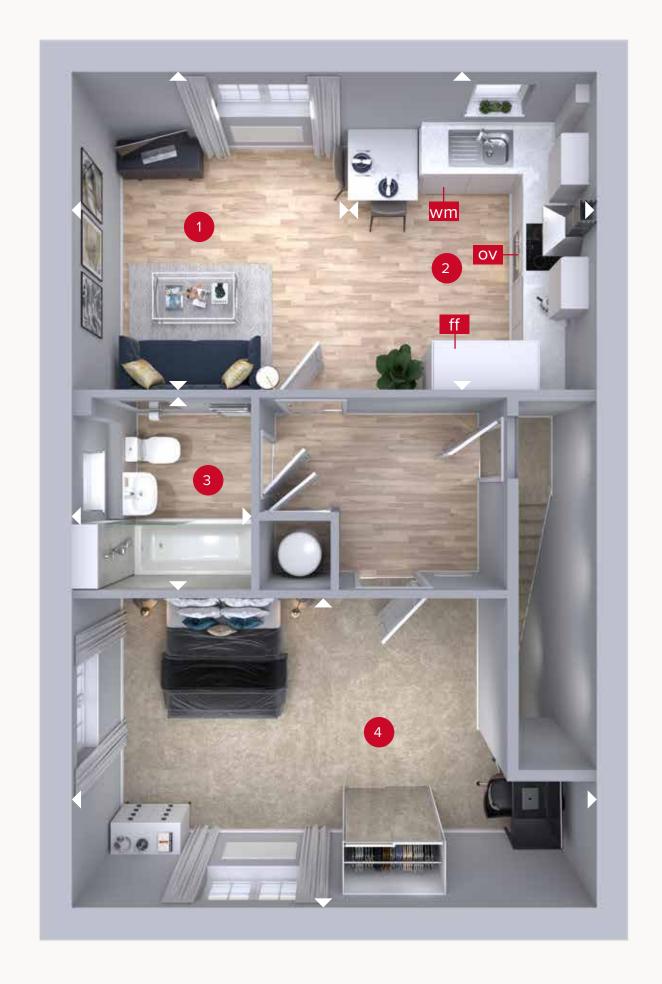

### FIRST FLOOR

 1 Lounge/Dining
 11'6" x 9'11"
 3.51 x 3.01 m

 2 Kitchen
 11'6" x 9'3"
 3.51 x 2.83 m

 3 Bathroom
 6'11" x 6'6"
 2.12 x 1.97 m

 4 Bedroom 1
 19'2" x 11'0"
 5.85 x 3.36 m

GROUND FLOOR FIRST FLOOR

Customers should note this illustration is an example of the Wem Maisonette house type. All dimensions indicated are approximate and the furniture layout is for illustrative purposes only. Homes may be 'handed' (mirror image) versions of the illustrations, and may be detached, semi-detached or terraced. Materials used may differ from plot to plot including render and roof tile colours. Detailed plans and specifications are available for inspection for each plot at our Customer Experience Suite or Sales Centre during working hours and customers must check their individual specifications prior to making a reservation. Please note that the specification show in this plan may include optional upgrades from standard specification. Please speak with your Sales Consultant or visit MyRedrow for more information. EG\_WEM\_EM.1

Denotes where dimensions are taken from. All wardrobes are subject to site specification. Please see Sales Consultant for further details.

ov - oven dw - dishwasher ff - fridge freezer