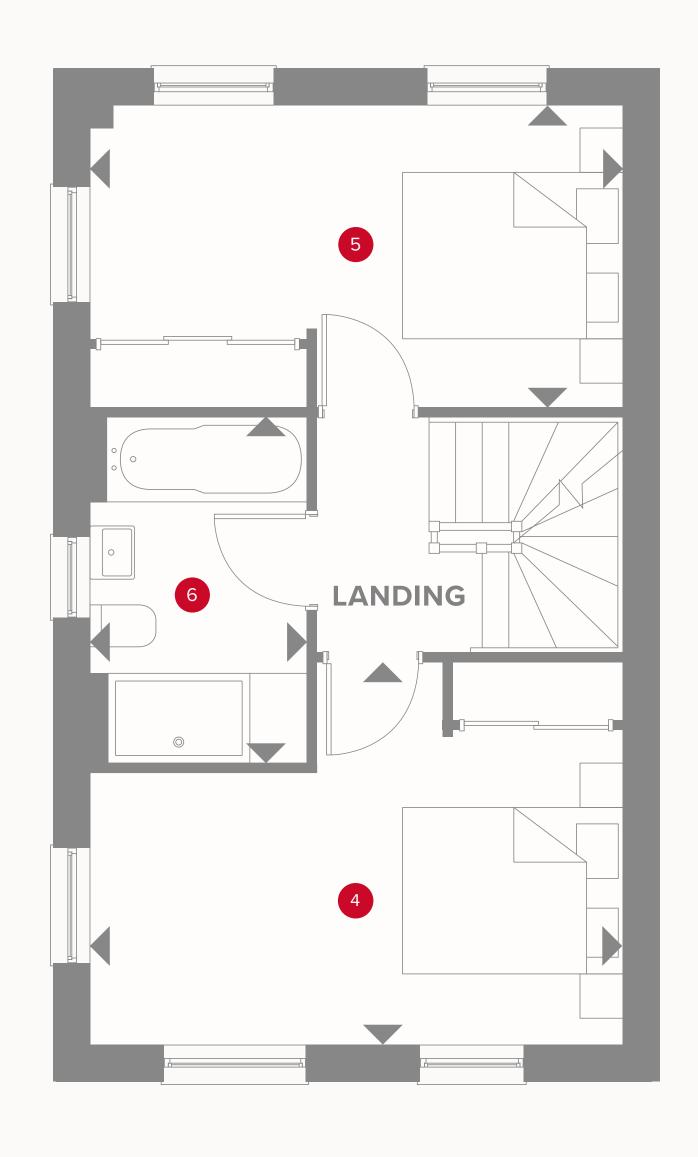

## THE RUTLAND FIRST FLOOR

4 Bedroom 3 15'3" x 10'6" 4.65 x 3.24 m

5 Bedroom 4 15'3" x 8'7" 4.65 x 2.66 m

6 Bathroom 6'2" x 9'7" 1.90 x 2.96 m