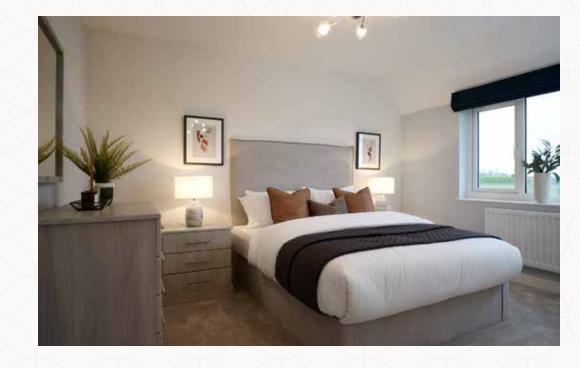

### THE RUTLAND SECOND FLOOR

| 7 Bedroom 1     | 9'1" x 11'   | 2.76 x 3.37 m |
|-----------------|--------------|---------------|
| 8 Dressing Area | 5'9" × 10'6" | 1.80 x 3.24 m |
| 9 En-suite      | 6'3" x 6'6"  | 1.91 x 2.01 m |
| 10 Bedroom 2    | 11'1" x 8'7" | 3.37 x 2.66 m |
| 11 En-suite     | 5'9" x 8'7"  | 1.80 x 2.66 m |