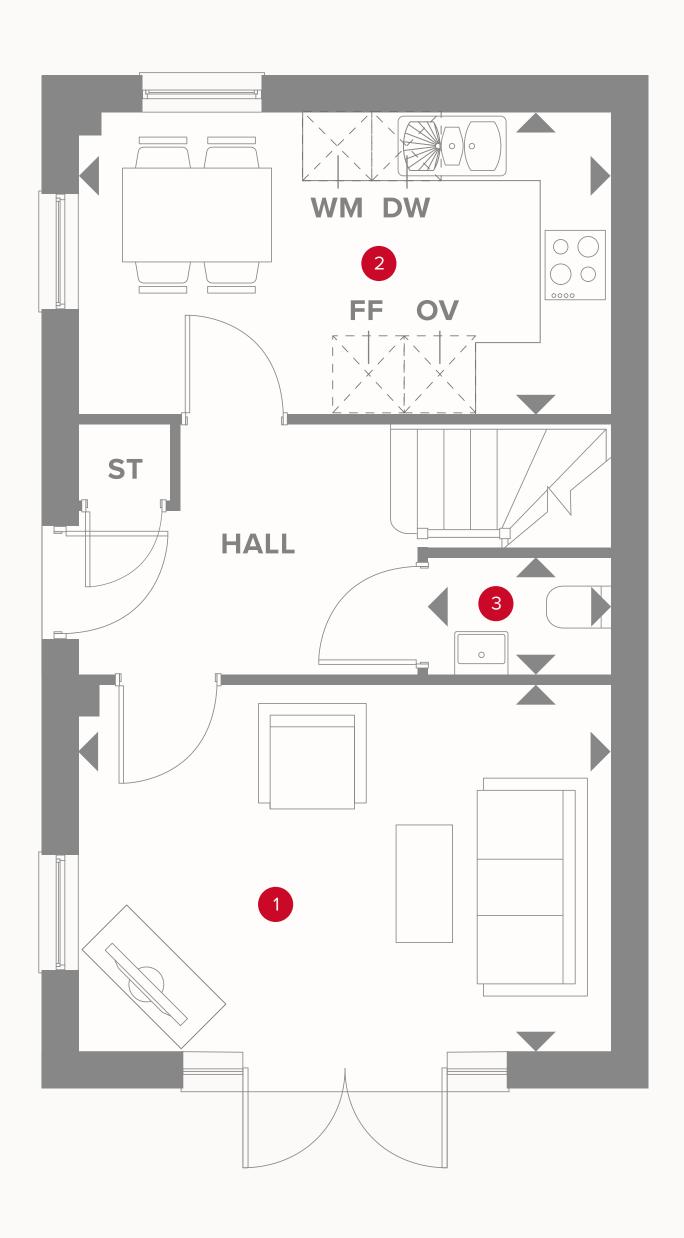

## THE RUTLAND GROUND FLOOR

1 Family 15'3" x 10'4" 4.65 x 3.19 m

2 Kitchen/Dining 15'3" x 8'6" 4.65 x 2.62 m

3 Cloaks 5'3" x 3'4" 1.60 x 1.05 m

#### **KEY**

oo Hob

**OV** Oven

**FF** Fridge/freezer

Dimensions start

ST Storage cupboard

**WM** Washing machine space

**DW** Dish washer space