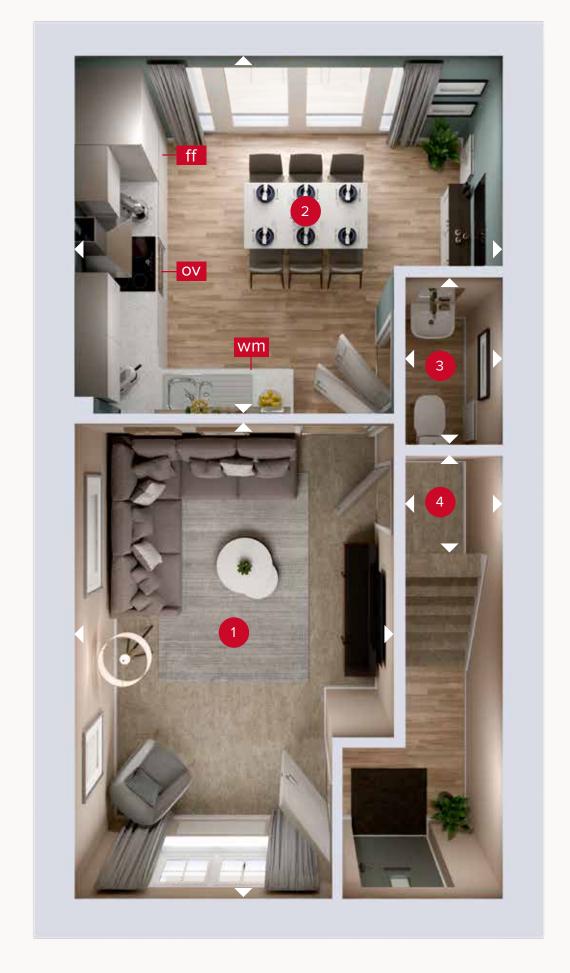

**GROUND FLOOR** FIRST FLOOR

## **GROUND FLOOR**

| 1 Lounge         | 14'9" × 10'0" | 4.49 x 3.06 r |
|------------------|---------------|---------------|
| 2 Kitchen/Dining | 13'5" x 11'1" | 4.10 x 3.37 m |
| 3 Cloaks         | 5'3" x 3'1"   | 1.59 x 0.95 n |
| 4 Store          | 4'7" x 3'1"   | 1.40 x 0.95 n |

Denotes where dimensions are taken from. All wardrobes are subject to site specification. Please see Sales Consultant for further details. ov - oven

ff - fridge freezer dw - dishwasher

wm - washing machine space