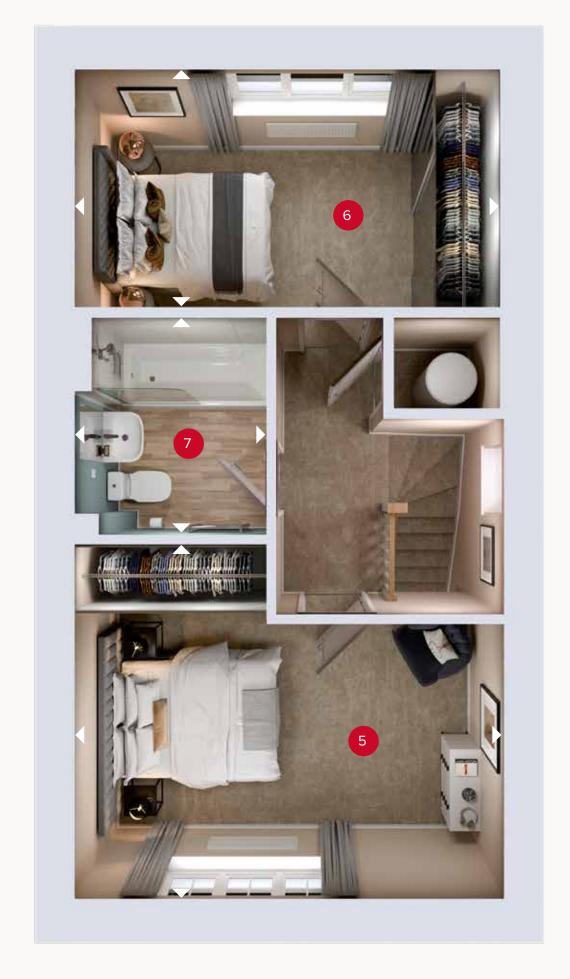

**GROUND FLOOR** FIRST FLOOR

## FIRST FLOOR

| 5 | Bedroom 1 | 13'5" x 8'8" | 4.10 x 2.64 m |
|---|-----------|--------------|---------------|
| 6 | Bedroom 2 | 13'5" x 7'6" | 4.10 x 2.28 m |
| 7 | Bathroom  | 6'10" × 6'0" | 2.08 x 1.83 m |

Denotes where dimensions are taken from. All wardrobes are subject to site specification. Please see Sales Consultant for further details. ov - oven

ff - fridge freezer dw - dishwasher

wm - washing machine space