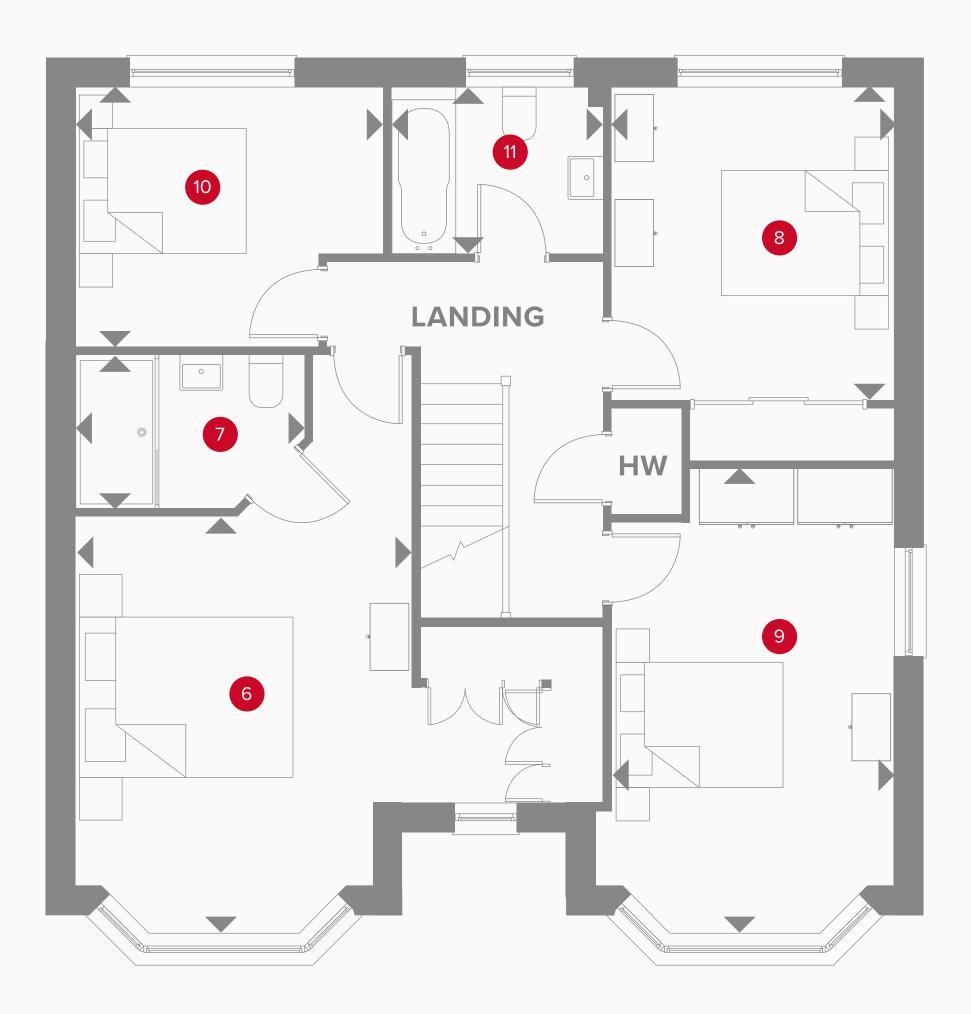

## THE HASTING FIRST FLOOR

| 6 Bedroom 1  | 13'5" x 12'4" | 4.08 x 3.75 m |
|--------------|---------------|---------------|
| 7 En-suite   | 8'4" x 5'7"   | 2.53 x 1.71 m |
| 8 Bedroom 2  | 13'7" x 10'2" | 4.13 x 3.11 m |
| 9 Bedroom 3  | 16'6" x 10'2" | 5.04 x 3.11 m |
| 10 Bedroom 4 | 10'4" × 9'6"  | 3.14 x 2.89 m |
| 11 Bathroom  | 7'7" x 6'1"   | 2.31 x 1.86 m |

Dimensions startHW Hot water storage

Customers should note this illustration is an example of the Hasting house type. All dimensions indicated are approximate and the furniture layout is for illustrative purposes only. Homes may be 'handed' (mirror image) versions of the illustrations, and may be detached, semi-detached or terraced. Materials used may differ from plot to plot including render and roof tile colours. Detailed plans and specifications are available for inspection for each plot at our Sales Centre during working hours and customers must check their individual specifications prior to making a reservation.