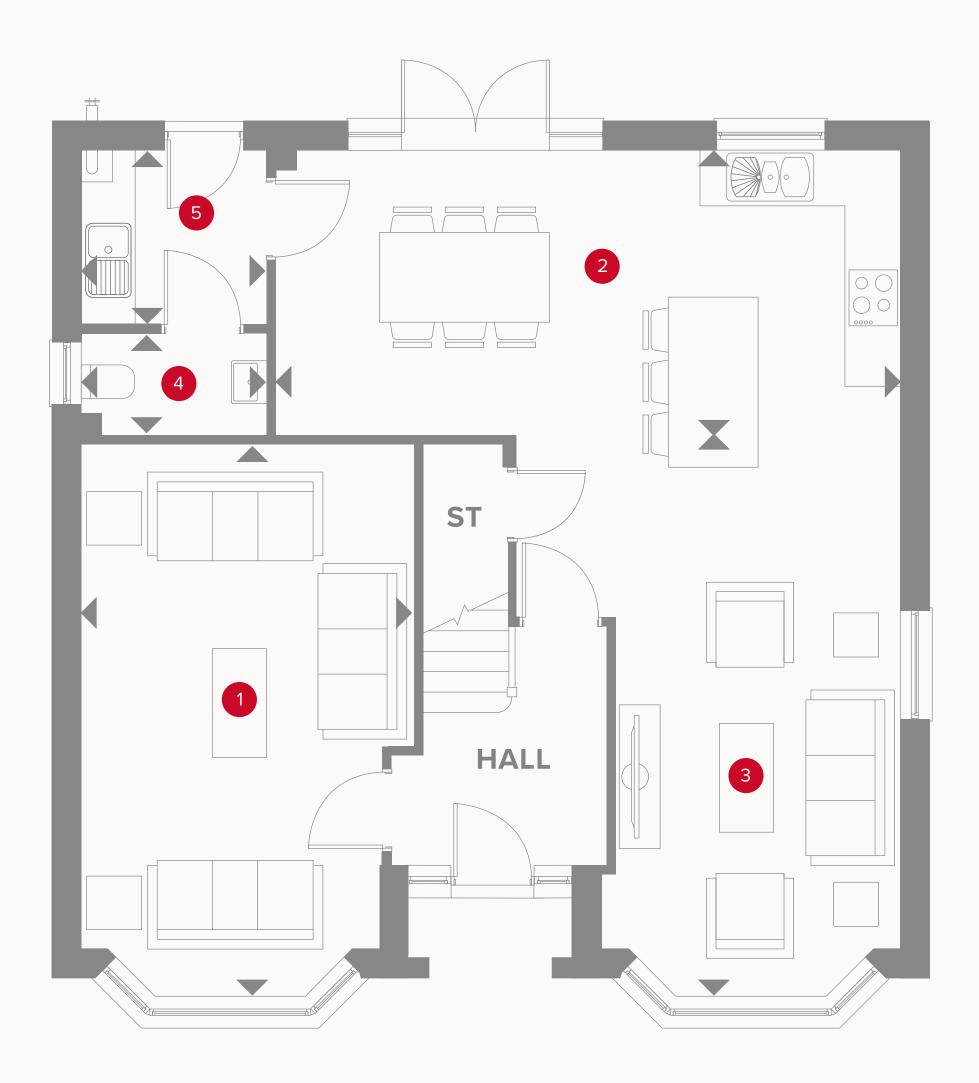

## THE HASTING Ground Floor

| 1                                  | Lounge             | 19'7" × 12'0" | 5.97 x 3.65 m |
|------------------------------------|--------------------|---------------|---------------|
| $\Lambda$ $\overline{\langle}$ $/$ | Kitchen/<br>Dining | 12'0" × 9'11" | 3.67 x 3.03 m |
| 3                                  | Family             | 13'5" × 10'4" | 4.09 x 3.15 m |
| 4                                  | Cloaks             | 6'8" × 3'7"   | 2.04 x 1.09 m |
| 5                                  | Utility            | 6'8" x 6'5"   | 2.04 x 1.95 m |

## KEY

HobDimensions startStorage cupboard