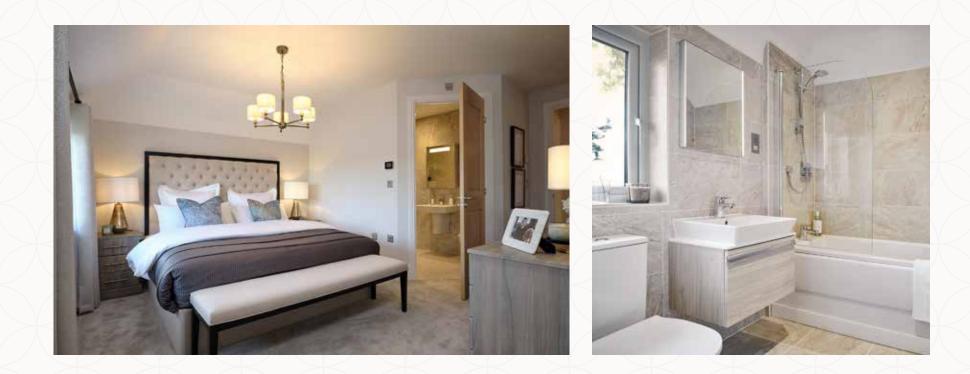

## THE HASTING FOUR BEDROOM HOME

## THE HASTING FIRST FLOOR

| 6 Bedroom 1  | 13'5" x 12'4" | 4.08 x 3.75 m |
|--------------|---------------|---------------|
| 7 En-suite   | 8'4" x 5'7"   | 2.53 x 1.71 m |
| 8 Bedroom 2  | 13'7" x 10'2" | 4.13 x 3.11 m |
| 9 Bedroom 3  | 16'6" x 10'2" | 5.04 x 3.11 m |
| 10 Bedroom 4 | 10'4" × 9'6"  | 3.14 x 2.89 m |
| 11 Bathroom  | 7'7" x 6'1"   | 2.31 x 1.86 m |

Dimensions startHW Hot water storage

Customers should note this illustration is an example of the Hasting house type. All dimensions indicated are approximate and the furniture layout is for illustrative purposes only. Homes may be 'handed' (mirror image) versions of the illustrations, and may be detached, semi-detached or terraced. Materials used may differ from plot to plot including render and roof tile colours. Detailed plans and specifications are available for inspection for each plot at our Sales Centre during working hours and customers must check their individual specifications prior to making a reservation.