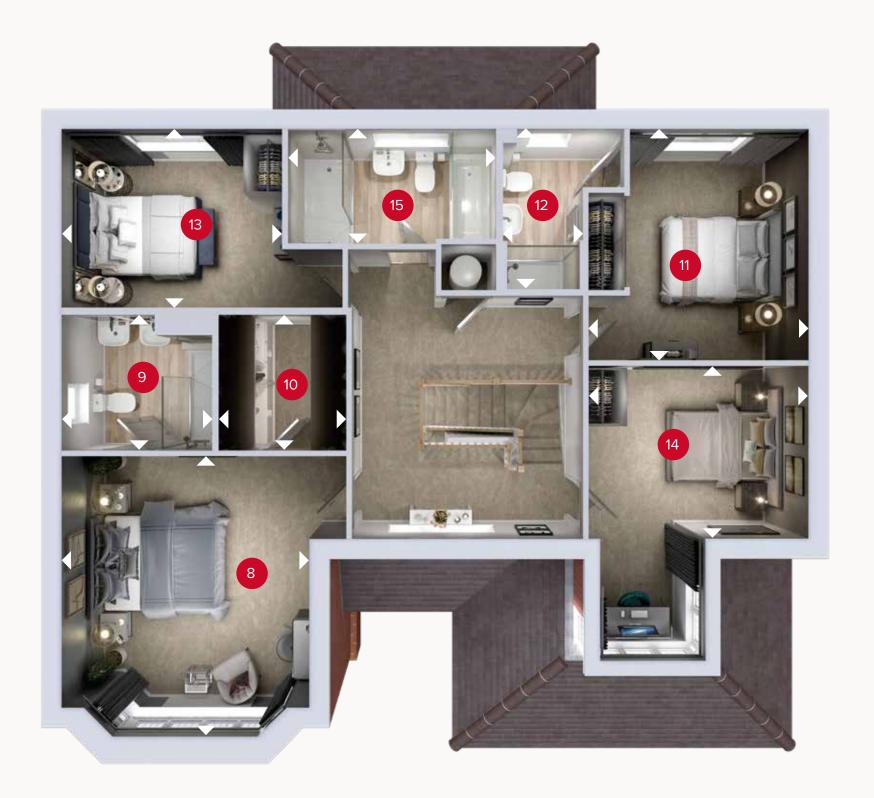

## FIRST FLOOR

| 8  | Bedroom 1     | 14'9" x 13'0"  | 4.49 x 3.97 r |
|----|---------------|----------------|---------------|
| 9  | En-suite 1    | 8'0" × 7'1"    | 2.43 x 2.17 m |
| 10 | Dressing Room | 7'1" × 6'9"    | 2.17 x 2.05 m |
| 11 | Bedroom 2     | 12'2" x 11'7"  | 3.70 x 3.52 r |
| 12 | En-suite 2    | 8'6" x 4'2"    | 2.58 x 1.28 n |
| 13 | Bedroom 3     | 11'7" × 9'5"   | 3.53 x 2.86 i |
| 14 | Bedroom 4     | 11'7" × 9'1"   | 3.52 x 2.78 r |
| 15 | Bathroom      | 10'11" × 5'10" | 3.33 x 1.78 m |