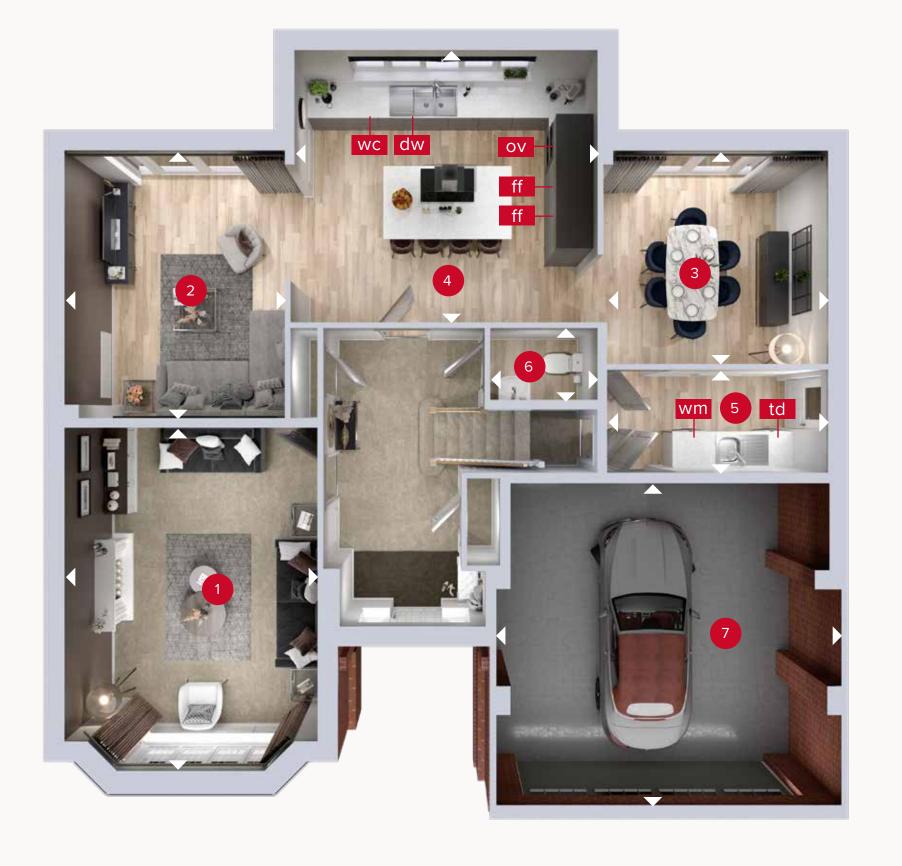

## **GROUND FLOOR**

| 1 | Lounge  | 17'8" x 13'0" | 5.38 x 3.97 n |
|---|---------|---------------|---------------|
| 2 | Family  | 13'9" x 11'4" | 4.20 x 3.45 r |
| 3 | Dining  | 11'6" x 11'0" | 3.51 x 3.35 m |
| 4 | Kitchen | 15'7" × 14'0" | 4.76 x 4.27 m |
| 5 | Utility | 11'4" × 5'4"  | 3.46 x 1.62 m |
| 6 | Cloaks  | 5'7" x 3'8"   | 1.69 x 1.12 m |
| 7 | Garage  | 17'9" × 16'6" | 5.41 x 5.04 m |

Denotes where dimensions are taken from. All wardrobes are subject to site specification. Please see Sales Consultant for further details.

wm - washing machine space

td - tumble dryer space ff - fridge freezer dw - dishwasher space wc - wine cooler