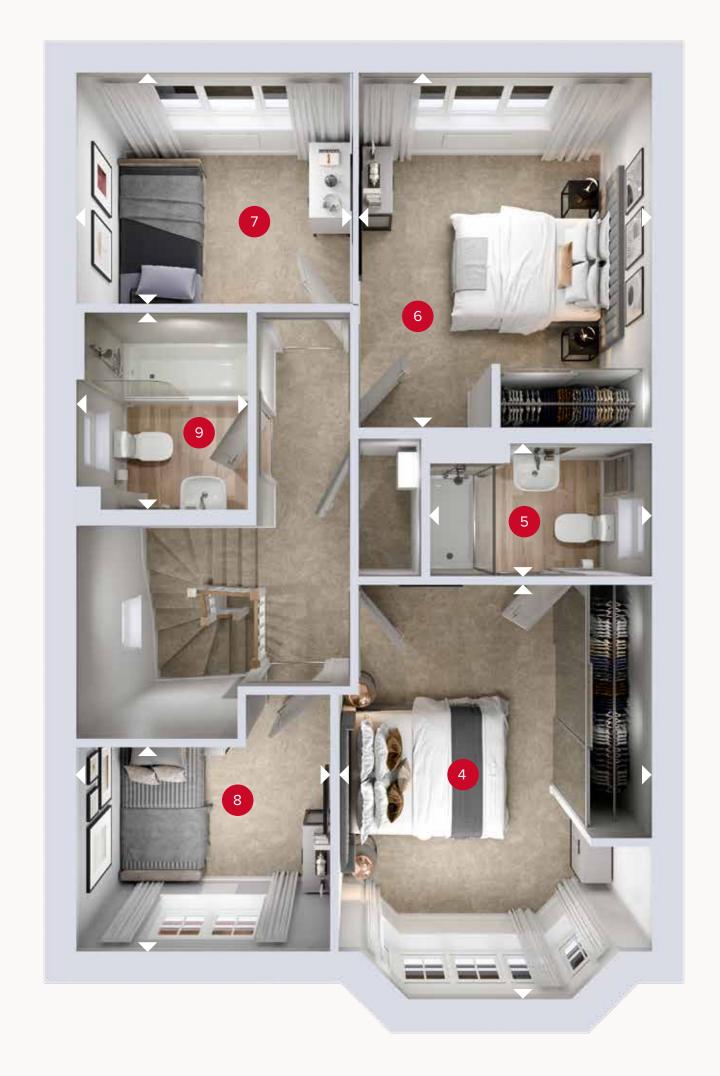

## FIRST FLOOR

| 4 | Bedroom 1 | 14'4" × 10'8" | 4.36 x 3.24 m |
|---|-----------|---------------|---------------|
| 5 | En-suite  | 7'5" × 4'7"   | 2.27 x 1.39 m |
| 6 | Bedroom 2 | 12'0" × 9'11" | 3.67 x 3.02 m |
| 7 | Bedroom 3 | 9'3" × 7'10"  | 2.81 x 2.38 m |
| 8 | Bedroom 4 | 8'6" x 7'3"   | 2.60 x 2.20 m |
| 9 | Bathroom  | 6'8" x 5'9"   | 2.04 × 1.76 m |

**GROUND FLOOR** 

Customers should note this illustration is an example of the Stratford house type. All dimensions indicated are approximate and the stratford house type is a stratford house type. All dimensions indicated are approximate and the stratford house type is a stratford house type. All dimensions indicated are approximate and the stratford house type is a stratford house type. All dimensions indicated are approximated by the stratford house type is a stratford house type. All dimensions indicated are approximated by the stratford house type is a stratford house type. All dimensions indicated are approximated by the stratford house type is a stratford house type in the stratford house type is a stratford house type. All dimensions indicated are approximated house type is a stratford house type in the stratford house type is a stratford house type in the stratford house type is a stratford house type in the stratford house type is a stratford house type in the stratford house type is a stratford house type in the stratford house type is a stratford house type in the stratford house type is a stratford house type in the stratford house type is a stratford house type in the stratford house type is a stratford house type in the stratford house type is a stratford house type in the stratford house type is a stratford house type in the stratford house type is a stratford house type in the stratford house type is a stratford house type in the stratford house type is a stratford house type in the stratford house type is a stratford house type in the stratford house type is a stratford house type in the stratford house type is a stratford house type in the stratford house type is a stratford house type in the stratford house type is a stratford house type in the stratford house type is a stratford house type in the stratford house type is a stratford house type in the stratford house type is a stratford house type in the stratford house type is a stratford house type in the stratford house type is a stratford house type in tand the furniture layout is for illustrative purposes only. Homes may be 'handed' (mirror image) versions of the illustrations, and may be detached, semi-detached or terraced. Materials used may differ from plot to plot including render and roof tile colours. Detailed plans and specifications are available for inspection for each plot at our Customer Experience Suite or Sales Centre during working hours and customers must check their individual specifications prior to making a reservation. Please note that the specification show in this plan may include optional upgrades from standard specification. Please speak with your Sales Consultant or visit MyRedrow for more information. WF\_STRA\_DM.5

Denotes where dimensions are taken from. All wardrobes are subject to site specification. Please see Sales Consultant for further details.

ff - fridge freezer

dw - dishwasher space

wm - washing machine space td - tumble dryer space