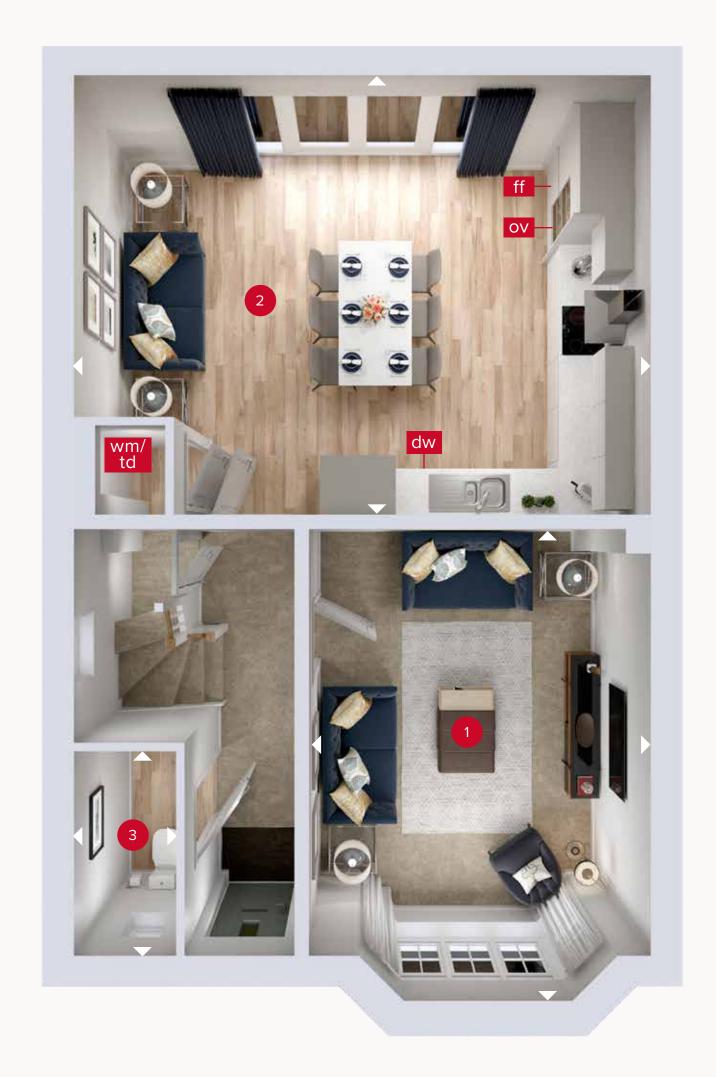

## **GROUND FLOOR**

| 1 Lounge  | 16'4" × 11'6"  | 4.98 x 3.51 m |
|-----------|----------------|---------------|
| 2 Family/ | 10'5" × 11'11" | 5 02 v 1 51 n |

Dining

3 Cloaks 7'3" x 3'6" 2.20 x 1.07 m

**GROUND FLOOR** 

Customers should note this illustration is an example of the Stratford house type. All dimensions indicated are approximate and the stratford house type is a stratford house type. All dimensions indicated are approximate and the stratford house type is a stratford house type. All dimensions indicated are approximate and the stratford house type is a stratford house type. All dimensions indicated are approximated by the stratford house type is a stratford house type. All dimensions indicated are approximated by the stratford house type is a stratford house type. All dimensions indicated are approximated by the stratford house type is a stratford house type in the stratford house type is a stratford house type. All dimensions indicated are approximated house type is a stratford house type in the stratford house type is a stratford house type in the stratford house type is a stratford house type in the stratford house type is a stratford house type in the stratford house type is a stratford house type in the stratford house type is a stratford house type in the stratford house type is a stratford house type in the stratford house type is a stratford house type in the stratford house type is a stratford house type in the stratford house type is a stratford house type in the stratford house type is a stratford house type in the stratford house type is a stratford house type in the stratford house type is a stratford house type in the stratford house type is a stratford house type in the stratford house type is a stratford house type in the stratford house type is a stratford house type in the stratford house type is a stratford house type in the stratford house type is a stratford house type in the stratford house type is a stratford house type in the stratford house type is a stratford house type in the stratford house type is a stratford house type in the stratford house type is a stratford house type in the stratford house type is a stratford house type in the stratford house type is a stratford house type in tand the furniture layout is for illustrative purposes only. Homes may be 'handed' (mirror image) versions of the illustrations, and may be detached, semi-detached or terraced. Materials used may differ from plot to plot including render and roof tile colours. Detailed plans and specifications are available for inspection for each plot at our Customer Experience Suite or Sales Centre during working hours and customers must check their individual specifications prior to making a reservation. Please note that the specification show in this plan may include optional upgrades from standard specification. Please speak with your Sales Consultant or visit MyRedrow for more information. WF\_STRA\_DM.5

Denotes where dimensions are taken from. All wardrobes are subject to site specification. Please see Sales Consultant for further details.

ff - fridge freezer

dw - dishwasher space

wm - washing machine space td - tumble dryer space