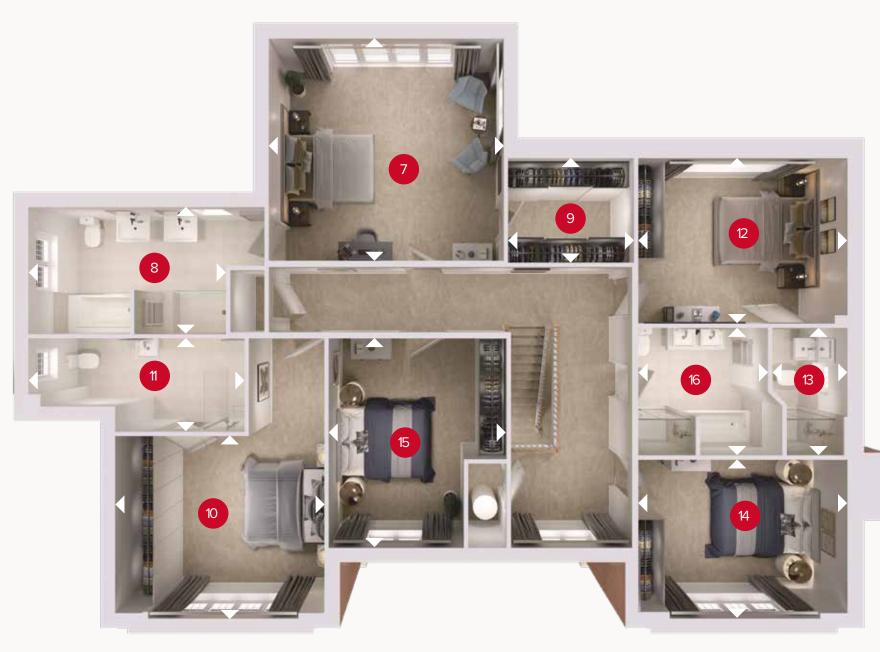

## FIRST FLOOR

| 7  | Bedroom 1     | 15'9" × 14'11" | 4.80 x 4.54 n |
|----|---------------|----------------|---------------|
| 8  | En-suite 1    | 13'3" x 8'5"   | 4.03 x 2.57 n |
| 9  | Dressing Room | 8'7" x 6'11"   | 2.61 x 2.11 m |
| 10 | Bedroom 2     | 13'11" x 12'2" | 4.24 x 3.72 m |
| 11 | En-suite 2    | 14'6" × 6'4"   | 4.42 x 1.93 m |
| 12 | Bedroom 3     | 14'1" × 11'1"  | 4.30 x 3.37 n |
| 13 | En-suite 3    | 8'8" x 4'11"   | 2.63 x 1.50 m |
| 14 | Bedroom 4     | 14'1" × 10'6"  | 4.30 x 3.21 m |
| 15 | Bedroom 5     | 14'0" × 12'1"  | 4.28 x 3.69 r |
| 16 | Bathroom      | 9'9" x 8'8"    | 2.98 x 2.63 r |