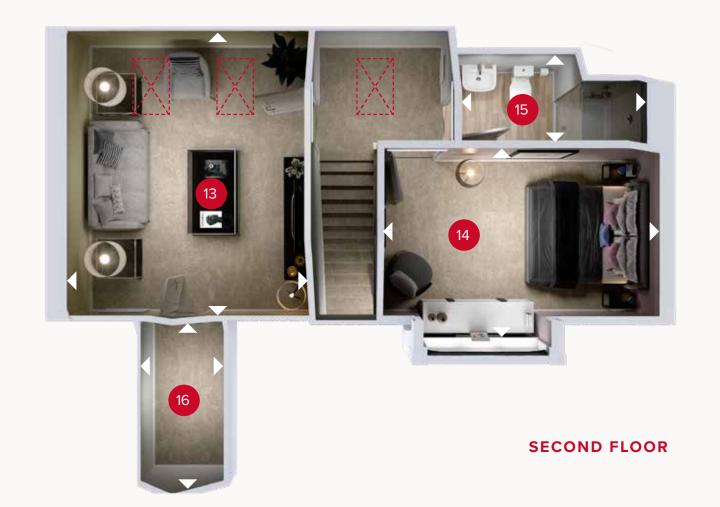

## **SECOND FLOOR**

| 13 | Bedroom 4/<br>Media Room | 14'5" x 12'1" | 4.41 x 3.68 m |
|----|--------------------------|---------------|---------------|
| 14 | Bedroom 5                | 13'8" × 9'7"  | 4.16 x 2.92 m |
| 15 | Shower Room              | 8'4" x 4'6"   | 2.55 x 1.37 m |
| 16 | Store                    | 8'8" × 4'3"   | 2.65 x 1.30 m |