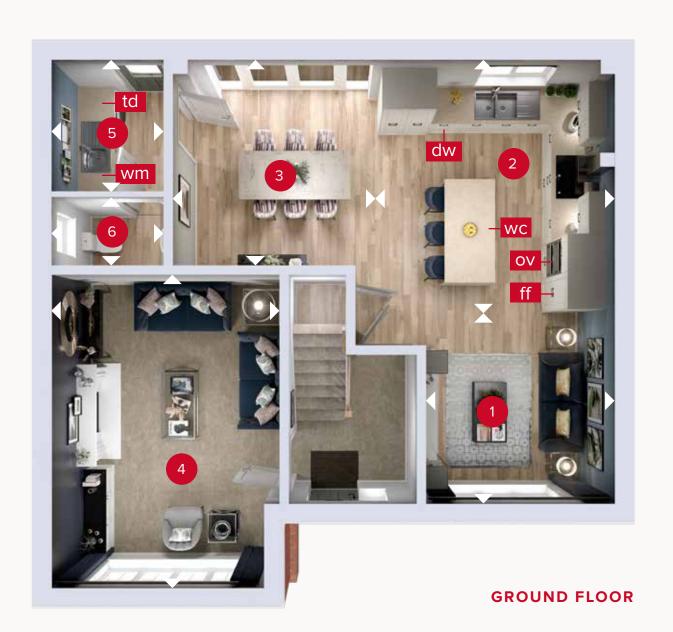

Denotes where dimensions are taken from. All wardrobes are subject to site specification. Please see Sales Consultant for further details.

ov - oven ff - fridge freezer dw - dishwasher space

wc - Wine cooler

wm - washing machine space td - tumble dryer space 7 - Roof window

## **GROUND FLOOR**

| 1 | Family  | 9'11" × 9'10"  | 3.02 x 3.00 m |
|---|---------|----------------|---------------|
| 2 | Kitchen | 13'7" x 12'0"  | 4.15 x 3.65 m |
| 3 | Dining  | 11'1" × 10'11" | 3.37 x 3.34 m |
| 4 | Lounge  | 16'6" × 11'10" | 5.03 x 3.62 m |
| 5 | Utility | 7'2" × 5'11"   | 2.19 x 1.80 m |
| 6 | Cloaks  | 5'11" × 3'6"   | 1.80 x 1.06 m |