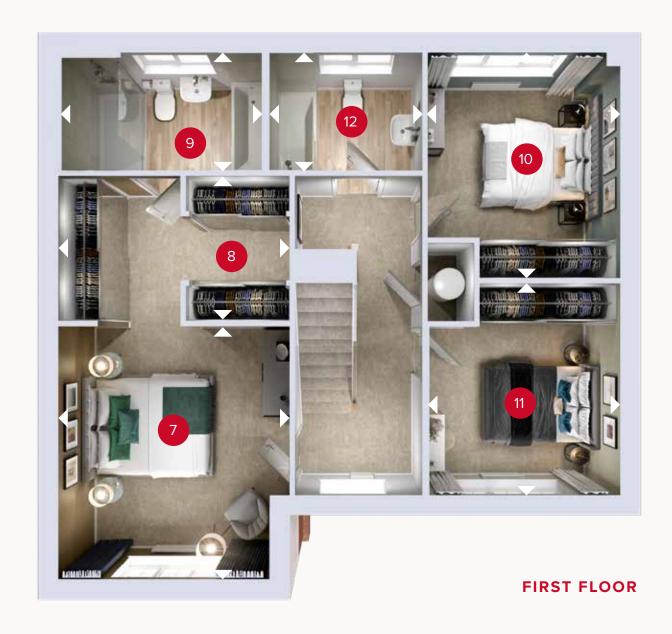

## FIRST FLOOR

| 7 Bedroom 1     | 13'6" x 12'1" | 4.12 x 3.68 m |
|-----------------|---------------|---------------|
| 8 Dressing Room | 12'1" × 7'8"  | 3.68 x 2.33 m |
| 9 En-suite      | 10'6" × 6'3"  | 3.21 x 1.90 m |
| 10 Bedroom 2    | 12'1" × 10'2" | 3.67 x 3.10 m |
| 11 Bedroom 3    | 11'2" × 10'1" | 3.41 x 3.07 m |
| 12 Bathroom     | 7'10" × 6'3"  | 2.39 x 1.90 m |