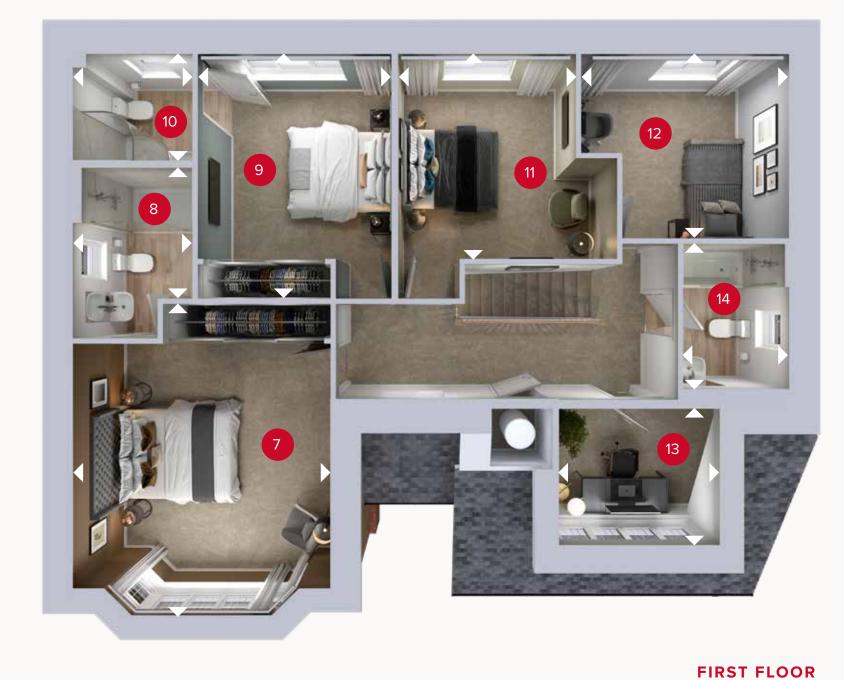

## FIRST FLOOR

| 7  | Bedroom 1  | 17'2" × 14'1" | 5.22 x 4.30   |
|----|------------|---------------|---------------|
| 8  | En-suite 1 | 9'4" x 6'7"   | 2.85 × 2.00   |
| 9  | Bedroom 2  | 13'5" × 10'7" | 4.08 × 3.23   |
| 10 | En-suite 2 | 6'7" x 5'10"  | 2.00 x 1.78 n |
| 11 | Bedroom 3  | 12'0" x 11'3" | 3.65 × 3.42   |
| 12 | Bedroom 4  | 11'5" × 10'1" | 3.47 x 3.08 r |
| 13 | Bedroom 5  | 12'8" x 7'2"  | 3.85 x 2.18 n |
| 14 | Bathroom   | 8'0" x 5'10"  | 2.43 x 1.77 m |