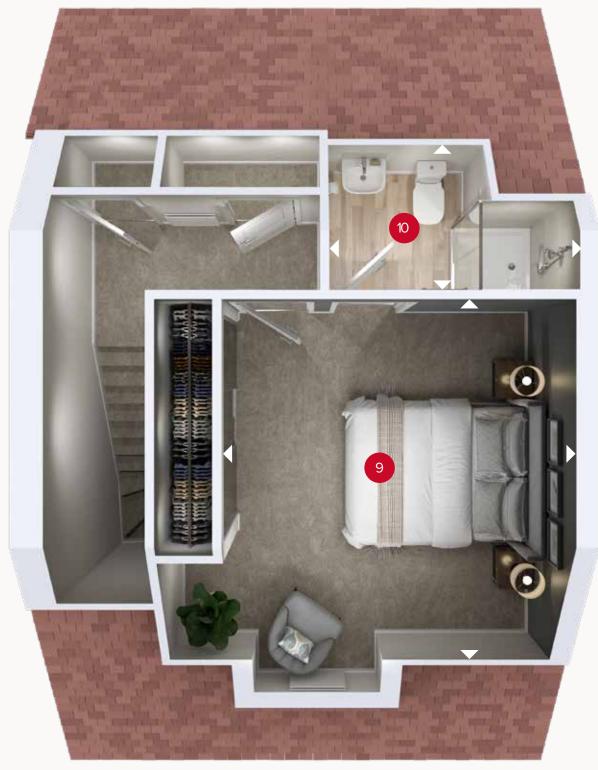

# **SECOND FLOOR**

| 9 Bedroom 1 | 13'10" x 13'3" | 4.21 x 4.05 |
|-------------|----------------|-------------|
| 10 En-suite | 7'10" × 5'1"   | 2.38 x 1.54 |

Customers should note this illustration is an example of the Grantham End house type. All dimensions indicated are approximate and the furniture layout is for illustrative purposes only. Homes may be 'handed' (mirror image) versions of the illustrations, and may be detached, semi-detached or terraced. Materials used may differ from plot to plot including render and roof tile colours. Detailed plans and specifications are available for inspection for each plot at our Customer Experience Suite or Sales Centre during working hours and customers must check their individual specifications prior to making a reservation. Please note that the specification show in this plan may include optional upgrades from standard specification. Please speak with your Sales Consultant or visit MyRedrow for more information. 01132-31 EF\_GRAN\_SM.2