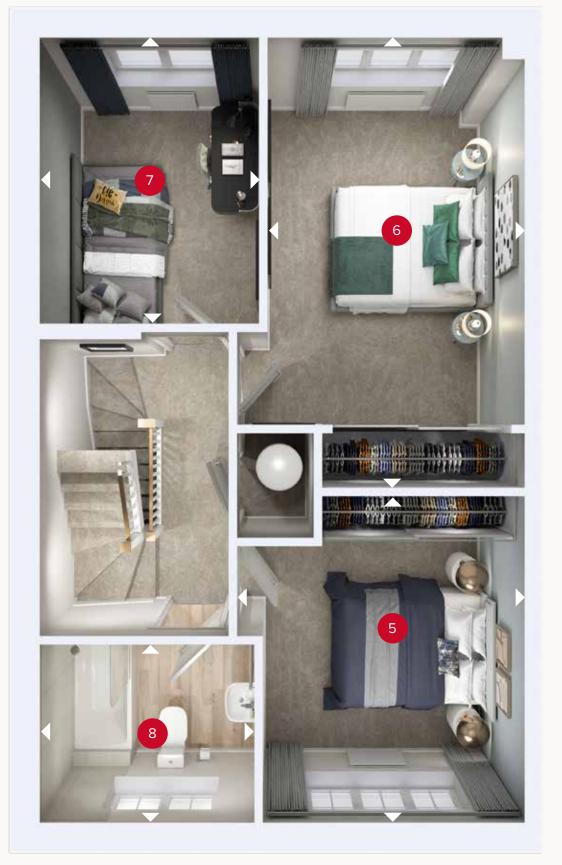

# FIRST FLOOR

| 5 | Bedroom 2 | 15'6" x 8'10" | 4.73 x 2.70 m |
|---|-----------|---------------|---------------|
| 6 | Bedroom 3 | 11'3" × 9'0"  | 3.43 x 2.75 m |
| 7 | Bedroom 4 | 9'10" x 7'6"  | 3.00 x 2.30 m |
| 8 | Bathroom  | 7'5" x 6'2"   | 2.26 x 1.87 m |