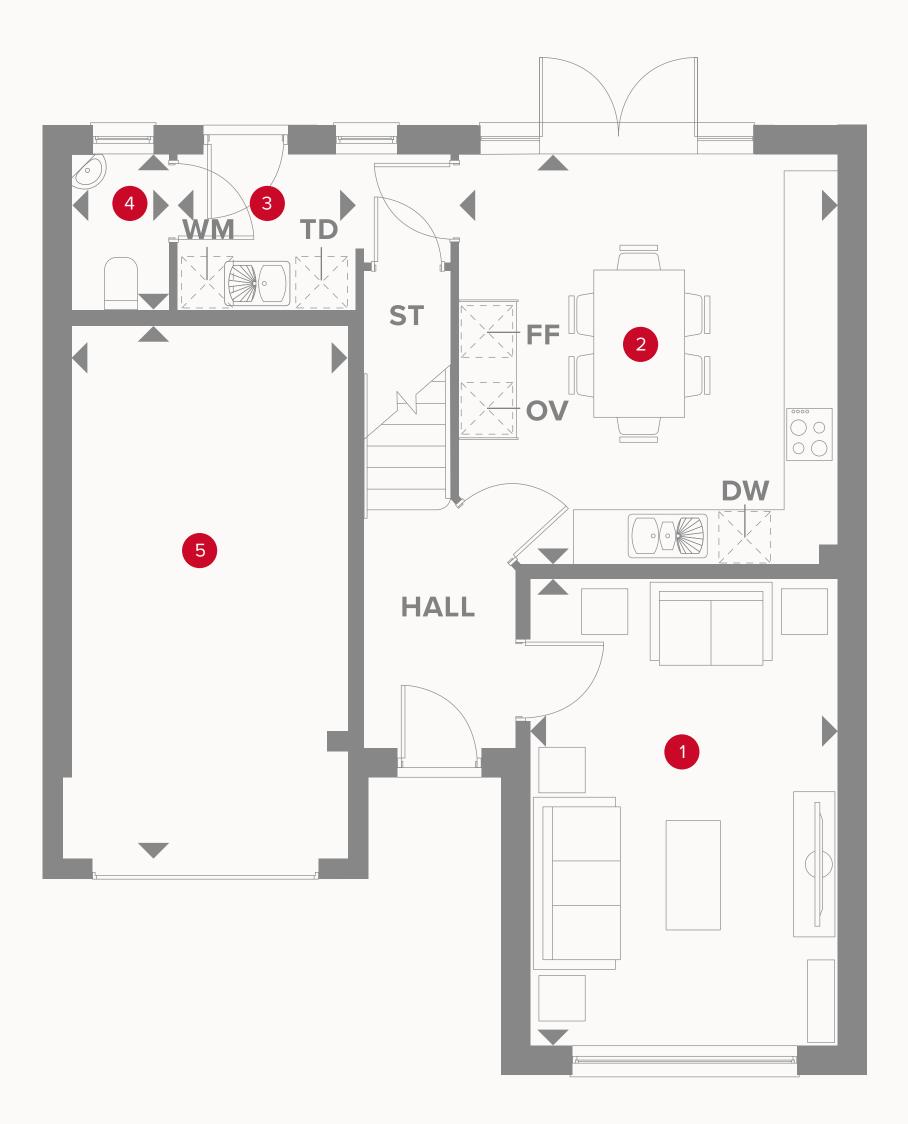

## THE MARLOW Ground Floor

| 1 Lounge             | 16'10" × 11'1" | 5.14 x 3.38 m |
|----------------------|----------------|---------------|
| 2 Kitchen/<br>Dining | 13'9" × 10'7"  | 4.19 x 3.23 m |
| 3 Utility            | 9'10" × 5'7"   | 3.00 x 1.71 m |
| 4 Cloaks             | 5'7" × 3'6"    | 1.71 x 1.07 m |
| 5 Garage             | 19'11" × 10'1" | 6.06 x 3.08 m |

#### KEY

- Boo Hob
- **OV** Oven
- FF Fridge/freezer
- **TD** Tumble dryer space

- Dimensions start
- ST Storage cupboard
- **WM** Washing machine space
- **DW** Dish washer space