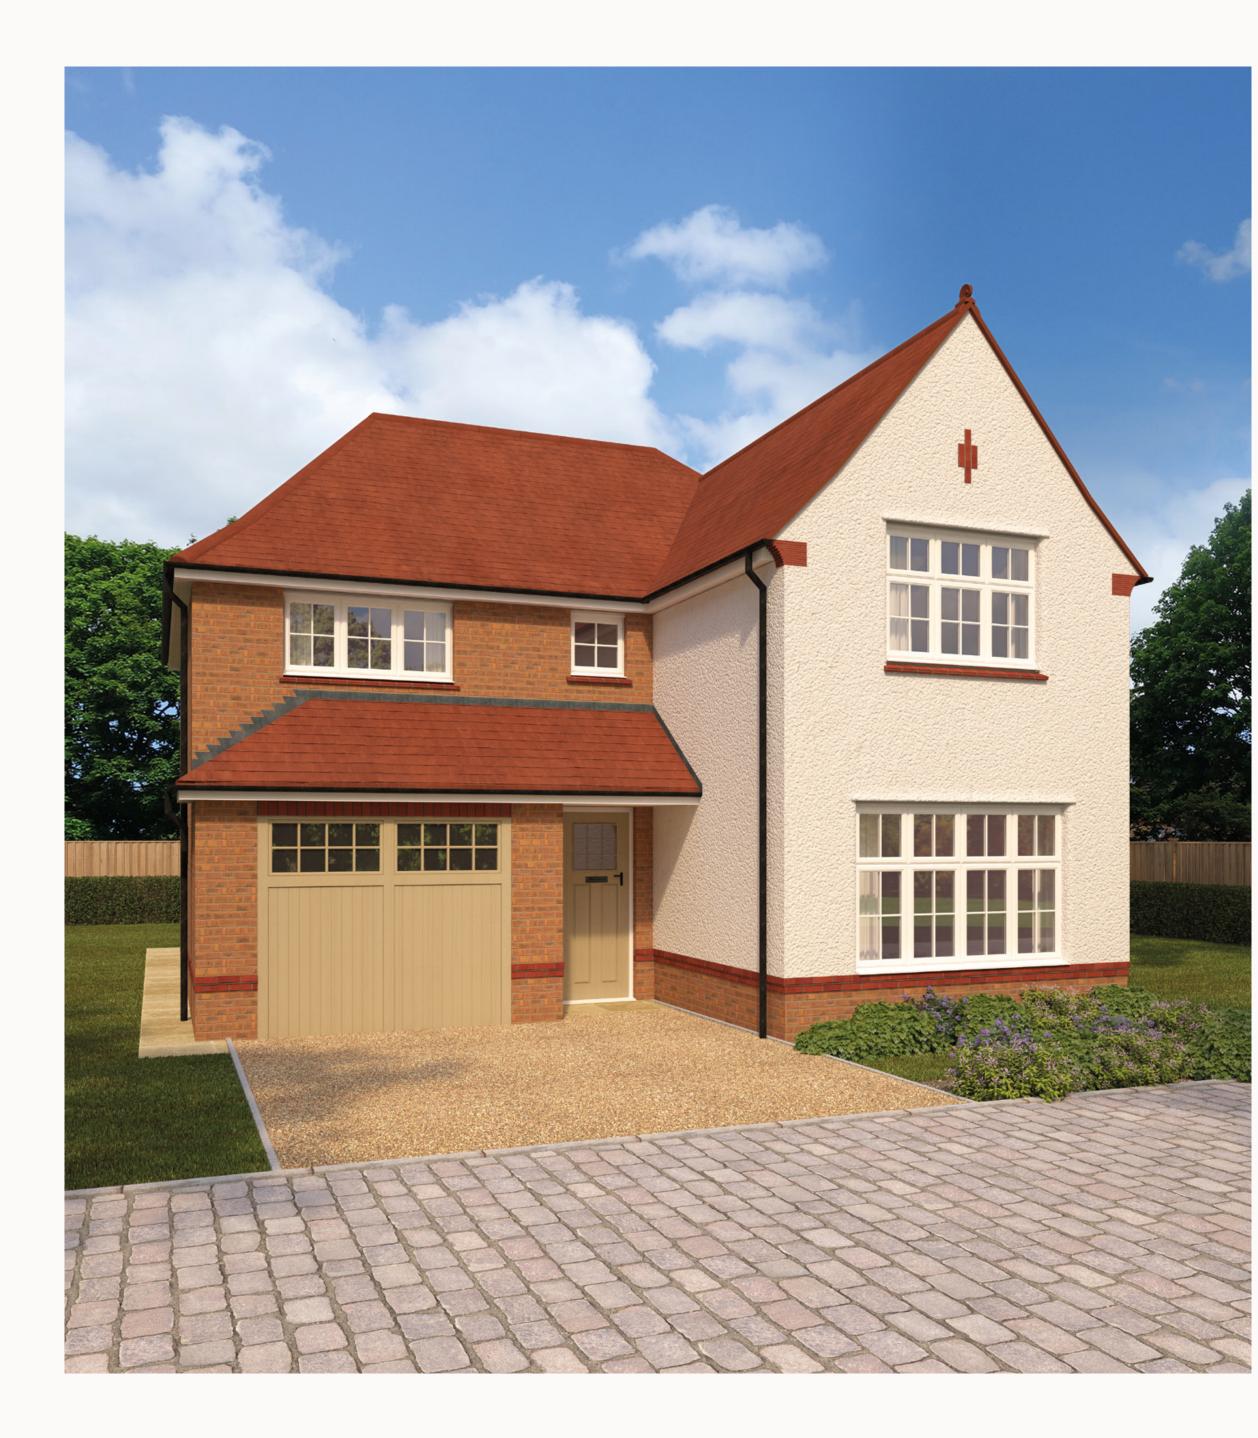

# THE MARLOW

### FOUR BEDROOM HOME







## THE MARLOW Ground Floor

| 1 Lounge             | 16'10" × 11'1" | 5.14 x 3.38 m |
|----------------------|----------------|---------------|
| 2 Kitchen/<br>Dining | 13'9" × 10'7"  | 4.19 x 3.23 m |
| 3 Utility            | 9'10" × 5'7"   | 3.00 x 1.71 m |
| 4 Cloaks             | 5'7" × 3'6"    | 1.71 x 1.07 m |
| 5 Garage             | 19'11" × 10'1" | 6.06 x 3.08 m |



#### KEY

- Boo Hob
- **OV** Oven
- FF Fridge/freezer
- **TD** Tumble dryer space

- Dimensions start
- ST Storage cupboard
- **WM** Washing machine space
- **DW** Dish washer space





## THE MARLOW FIRST FLOOR

| 6 Bedroom 1  | 13'8" x 11'2"  | 4.17 x 3.41 m |
|--------------|----------------|---------------|
| 7 En-suite   | 8'1" × 4'11"   | 2.46 x 1.50 m |
| 8 Bedroo