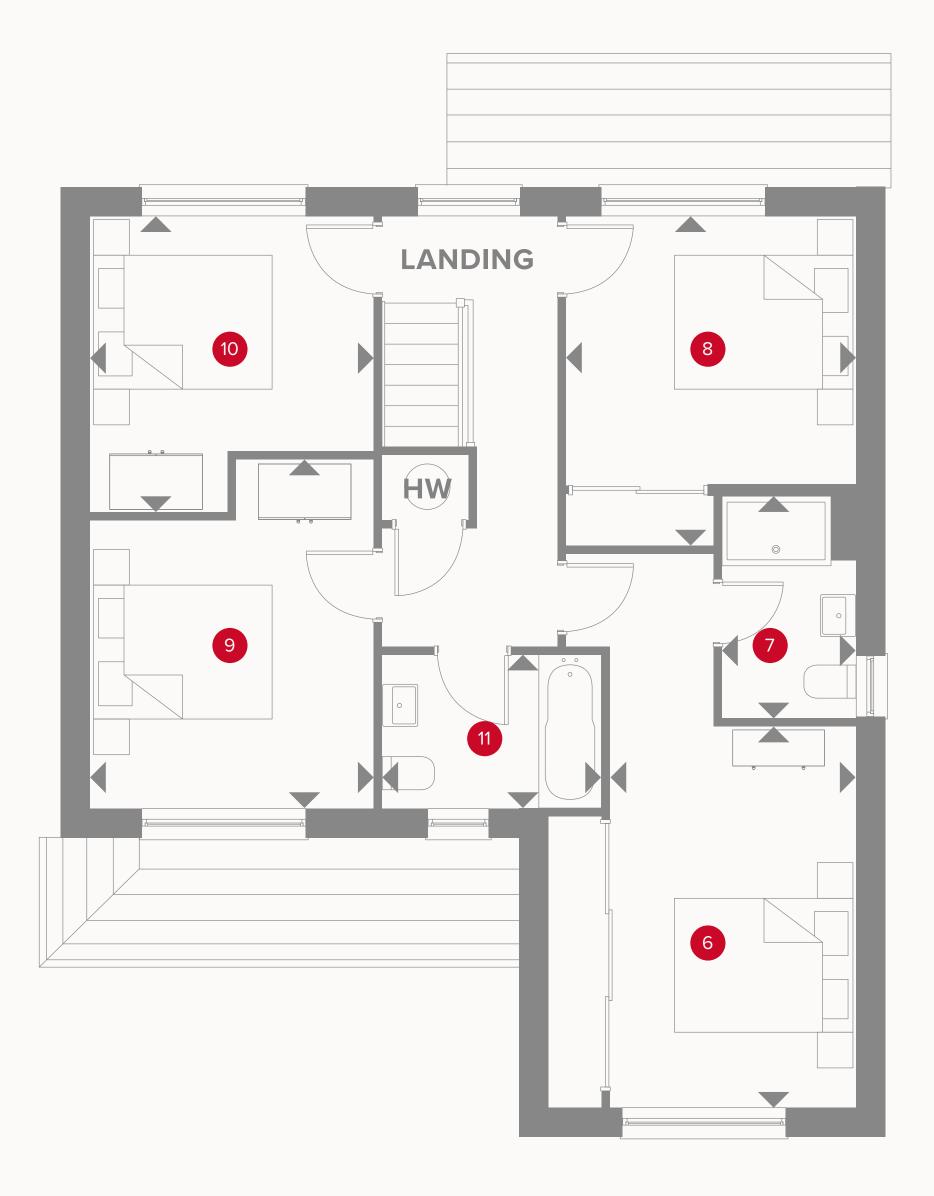

## THE MARLOW FIRST FLOOR

| 6 Bedroom 1  | 13'8" x 11'2"  | 4.17 x 3.41 m |
|--------------|----------------|---------------|
| 7 En-suite   | 8'1" × 4'11"   | 2.46 x 1.50 m |
| 8 Bedroom 2  | 11'11" × 10'6" | 3.63 x 3.21 m |
| 9 Bedroom 3  | 12'7" × 10'3"  | 3.84 x 3.13 m |
| 10 Bedroom 4 | 10'9" × 10'2"  | 3.27 x 3.10 m |
| 11 Bathroom  | 7'3" x 5'7"    | 2.22 x 1.71 m |

#### KEY

Dimensions startHW Hot water storage

Customers should note this illustration is an example of the Marlow house type. All dimensions indicated are approximate and the furniture layout is for illustrative purposes only. Homes may be 'handed' (mirror image) versions of the illustrations, and may be detached, semi-detached or terraced. Materials used may differ from plot to plot including render and roof tile colours. Detailed plans and specifications are available for inspection for each plot at our Sales Centre during working hours and customers must check their individual specifications prior to making a reservation.