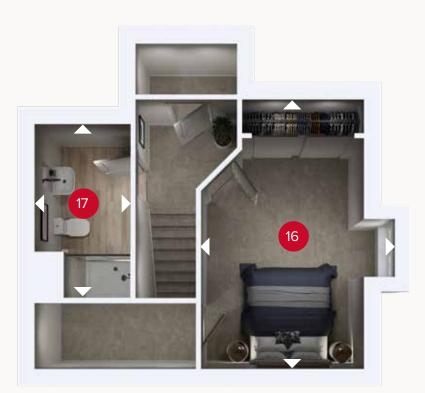

SECOND FLOOR

# SECOND FLOOR

| 16 Bedroom 5   | 15'8" × 9'6"  | 4.79 x 2.90 m |
|----------------|---------------|---------------|
| 7 Shower Room  | 10'1" × 5'7"  | 3.10 x 1.71 m |
| 18 Attic Store | 12'7" × 12'7" | 3.85 x 3.85   |