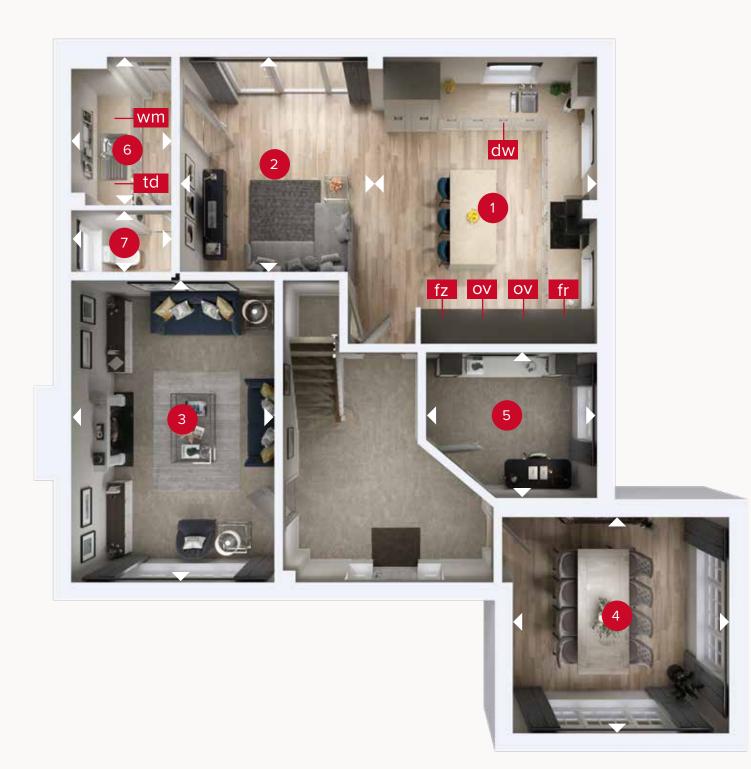

#### **GROUND FLOOR**

Customers should note this illustration is an example of the Arley house type. All dimensions indicated are approximate and the furniture layout is for illustrative purposes only. Homes may be 'handed' (mirror image) versions of the illustrations, and may be detached, semi-detached or terraced. Materials used may differ from plot to plot including render and roof tile colours. Detailed plans and specifications are available for inspection for each plot at our Customer Experience Suite or Sales Centre during working hours and customers must check their individual specifications prior to making a reservation. Please note that the specification show in this plan may include optional upgrades from standard specification. Please speak with your Sales Consultant or visit MyRedrow for more information. 00920-18 EF\_ARLE\_DM.1

ight
angle Denotes where dimensions are taken from. All wardrobes are subject to site specification. Please see Sales Consultant for further details.

| ov - oven   | dw - dishwasher            |
|-------------|----------------------------|
| fz- freezer | wm - washing machine space |
| fr- fridge  | td - tumble dryer space    |

### **GROUND FLOOR**

| 1 Kitchen/Dining | 16'8" × 12'5" | 5.11 x 3.81 m |
|------------------|---------------|---------------|
| 2 Family         | 12'6" × 11'9" | 3.83 x 3.61 m |
| 3 Lounge         | 17'7" × 11'9" | 5.38 x 3.62 m |
| 4 Dining         | 12'7" × 12'7" | 3.85 x 3.85 m |
| 5 Office         | 10'0" × 8'4"  | 3.04 x 2.59 m |
| 6 Utility        | 8'0" × 5'9"   | 2.43 x 1.78 m |
| 7 Cloaks         | 5'9" × 3'6"   | 1.78 x 1.09 m |