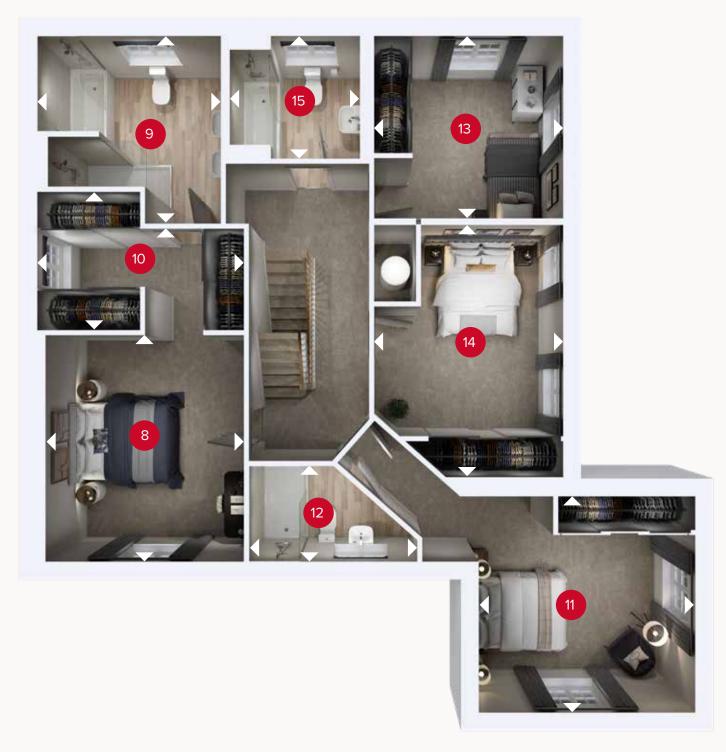

FIRST FLOOR

## **FIRST FLOOR**

| 8 Bedroom 1   | 13'2" × 11'6" | 4.03 x 3.53 m |
|---------------|---------------|---------------|
| 9 En-suite 1  | 11'0" × 10'8" | 3.34 x 3.27 m |
| 10 Dressing   | 12'0" × 8'0"  | 3.68 x 2.46 m |
| 11 Bedroom 2  | 12'7" × 12'7" | 3.85 x 3.85 m |
| 12 En-suite 2 | 9'9" × 5'6"   | 3.00 x 1.70 m |
| 13 Bedroom 3  | 11'0" × 10'7" | 3.38 x 3.25 m |
| 14 Bedroom 4  | 14'8" × 11'0" | 4.49 x 3.36 m |
| 15 Bathroom   | 7'7" × 7'1"   | 2.32 x 2.18 m |