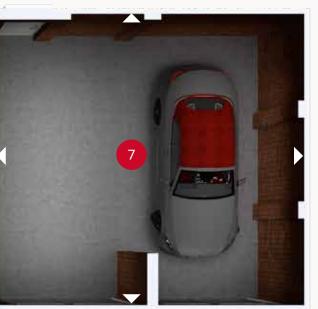

### **GROUND FLOOR**

| 1 | Kitchen/Breakfast | 21'0" × 12'3" | 6.43 x 3.76 m |
|---|-------------------|---------------|---------------|
| 2 | Family            | 14'7" × 13'0" | 4.48 x 3.95 m |
| 3 | Lounge            | 14'8" x 13'0" | 4.51 x 3.95 m |
| 4 | Snug/Dining       | 13'0" × 10'2" | 3.95 x 3.13 m |
| 5 | Utility           | 6'6" × 6'2"   | 2.00 x 1.90 m |
| 6 | Cloaks            | 6'4" × 4'9"   | 1.96 x 1.39 m |
| 7 | Garage            | 19'6" × 19'1" | 5.97 x 5.83 m |