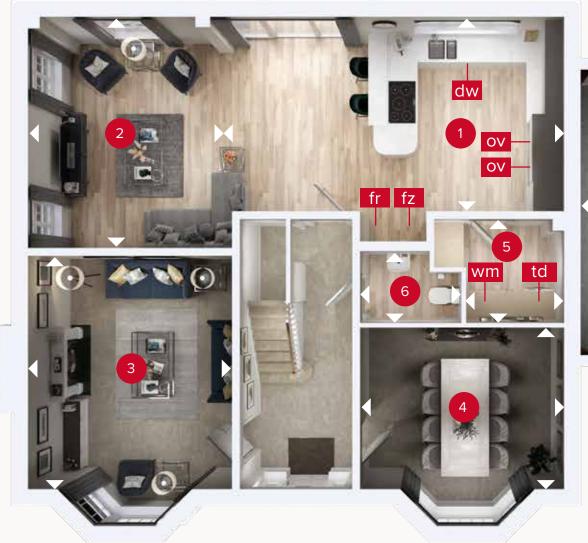

#### **GROUND FLOOR**

Denotes where dimensions are taken from. All wardrobes are subject to site specification. Please see Sales Consultant for further details.

ov - oven dw - dishwasher

fz- freezer wm - washing machine space fr- fridge td - tumble dryer space

### **GROUND FLOOR**

| 1 | Kitchen/Breakfast | 21'0" × 12'3" | 6.43 x 3.76 m |
|---|-------------------|---------------|---------------|
| 2 | Family            | 14'7" × 13'0" | 4.48 x 3.95 m |
| 3 | Lounge            | 14'8" x 13'0" | 4.51 x 3.95 m |
| 4 | Snug/Dining       | 13'0" × 10'2" | 3.95 x 3.13 m |
| 5 | Utility           | 6'6" × 6'2"   | 2.00 x 1.90 m |
| 6 | Cloaks            | 6'4" × 4'9"   | 1.96 x 1.39 m |
| 7 | Garage            | 19'6" × 19'1" | 5.97 x 5.83 m |