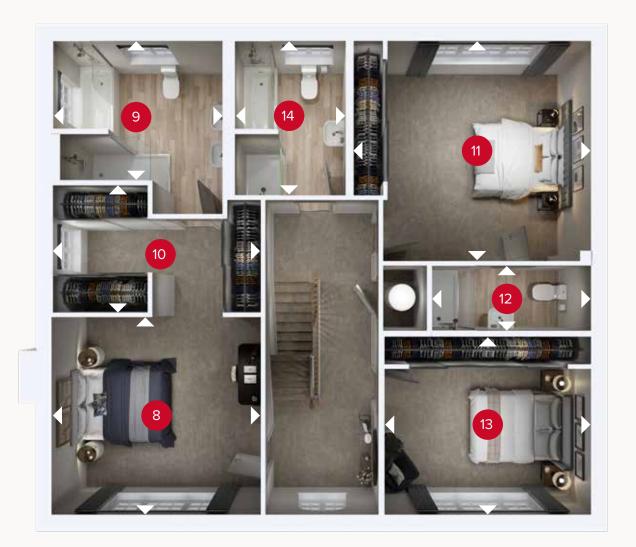

## **FIRST FLOOR**

| 8  | Bedroom 1  | 12'7" × 12'5" | 3.86 x 3.81 m |
|----|------------|---------------|---------------|
| 9  | En-suite 1 | 10'8" x 8'9"  | 3.27 x 2.70 m |
| 10 | Dressing   | 10'8" × 8'0"  | 3.29 x 2.45 m |
| 11 | Bedroom 2  | 15'0" × 14'0" | 4.58 x 4.25 m |
| 12 | En-suite 2 | 10'0" × 4'1"  | 3.07 x 1.25 m |
| 13 | Bedroom 3  | 13'0" × 11'2" | 3.98 x 3.43 m |
| 14 | Bathroom   | 10'0" × 7'0"  | 2.98 x 2.14 m |