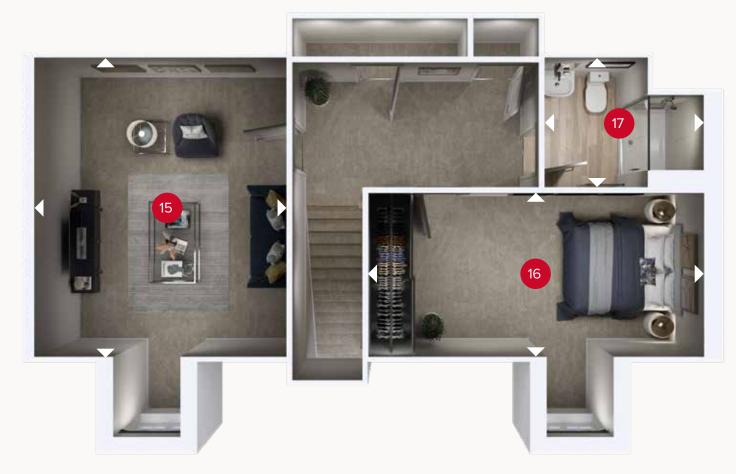

SECOND FLOOR

FIRST FLOOR

### SECOND FLOOR

| 15 Bedroom 4   | 15'0" × 12'7" | 4.59 x 3.86 m |
|----------------|---------------|---------------|
| Media Room     |               |               |
| 16 Bedroom 5   | 16'8" x 8'2"  | 5.12 x 2.51 m |
| 17 Shower Room | 7'9" x 6'6"   | 2.39 x 1.99   |