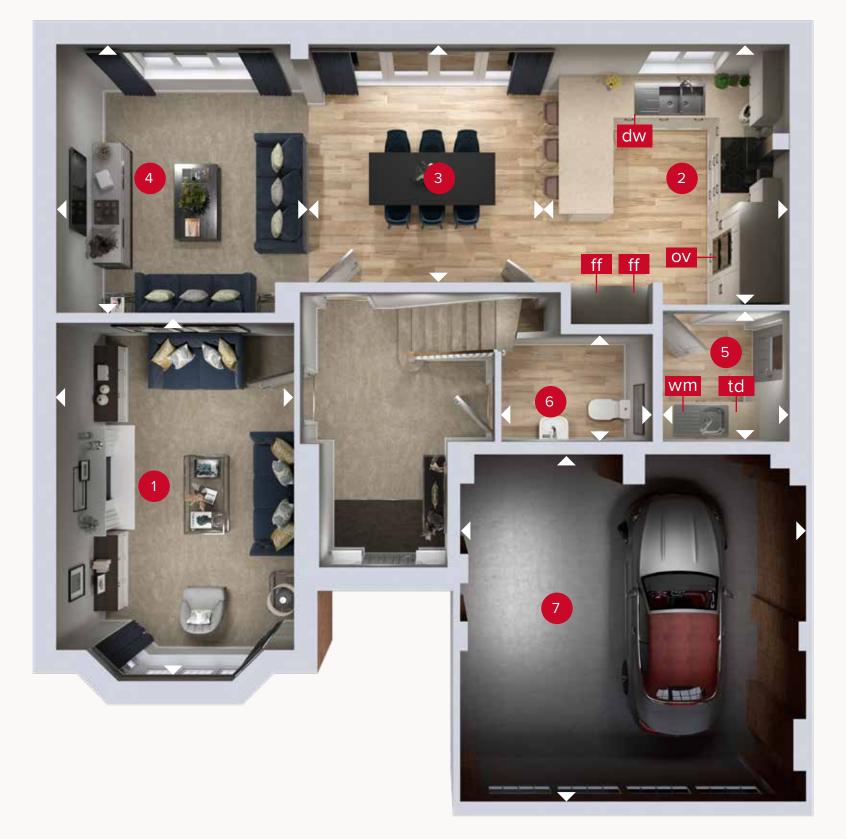

## **GROUND FLOOR**

FIRST FLOOR

## **GROUND FLOOR**

| 1 | Lounge  | 16'0" x 11'8" | 4.90 x 3.56 m |
|---|---------|---------------|---------------|
| 2 | Kitchen | 12'9" x 10'9" | 3.90 x 3.27 m |
| 3 | Dining  | 14'6" x 11'9" | 4.43 x 3.58 m |
| 4 | Family  | 13'2" × 10'9" | 4.02 x 3.27 m |
| E | Utility | 6'5" x 6'3"   | 1.96 x 1.90 m |
| 6 | Cloaks  | 7'5" x 5'3"   | 2.26 x 1.61 m |
| 7 | Garage  | 17'0" × 16'3" | 5.20 x 4.95 m |

ov - oven ff - fridge freezer dw - dishwasher wm - washing machine space td - tumble dryer space

Denotes where dimensions are taken from. All wardrobes are subject to site specification. Please see Sales Consultant for further details.