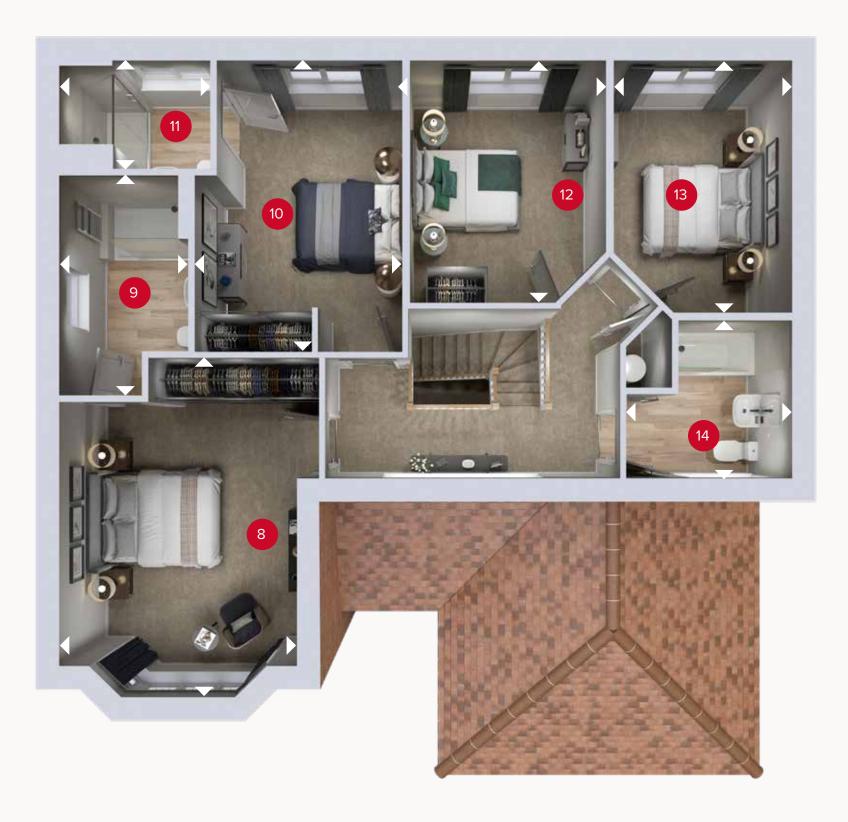

## **GROUND FLOOR**

FIRST FLOOR

## FIRST FLOOR

| 8  | Bedroom 1  | 12'11" × 11'8" | 3.95 x 3.56 r |
|----|------------|----------------|---------------|
| 9  | En-suite 1 | 8'7" x 6'4"    | 2.61 x 1.93 m |
| 10 | Bedroom 2  | 14'4" × 9'1"   | 4.36 x 2.78 m |
| 11 | En-suite 2 | 7'5" × 5'4"    | 2.25 x 1.62 m |
| 12 | Bedroom 3  | 11'11" x 9'8"  | 3.63 x 2.94 n |
| 13 | Bedroom 4  | 12'5" x 8'10"  | 3.78 x 2.67 m |
| 14 | Bathroom   | 8'2" × 7'9"    | 2.48x 2.36 m  |

ov - oven ff - fridge freezer dw - dishwasher wm - washing machine space td - tumble dryer space

Denotes where dimensions are taken from. All wardrobes are subject to site specification. Please see Sales Consultant for further details.