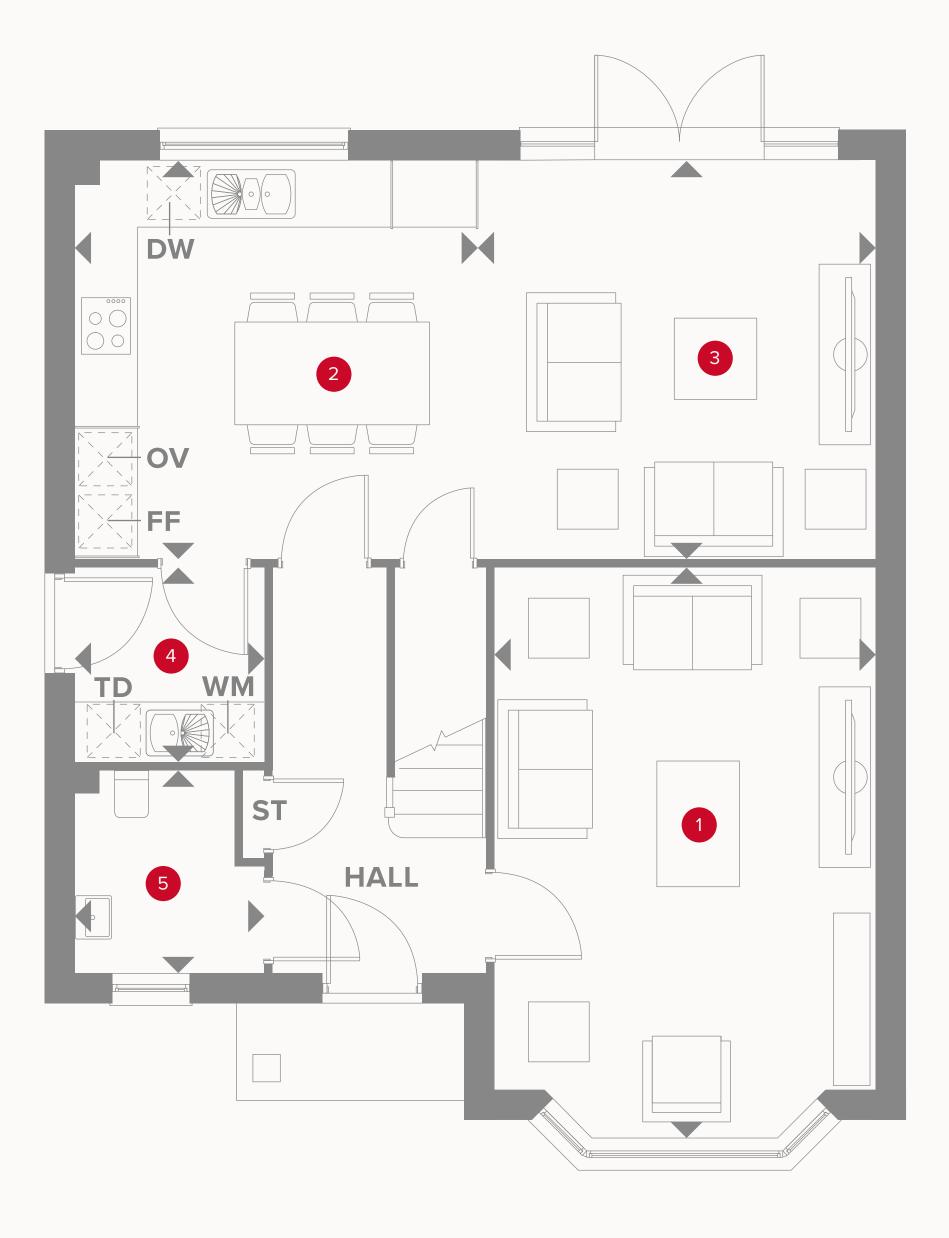

### THE LEAMINGTON LIFESTYLE M42 **GROUND FLOOR**

| 1 Lounge             | 17'11" x 12'1" | 5.42 x 3.63 m |
|----------------------|----------------|---------------|
| 2 Kitchen/<br>Dining | 12'8" x 12'6"  | 3.87 x 3.82 m |
| <sup>3</sup> Family  | 12'6" x 12'6"  | 3.82 x 3.81 m |
| 4 Utility            | 6'2" x 5'11"   | 1.87 x 1.80 m |
| 5 Cloaks             | 5'9" x 4'9"    | 1.80 x 1.50 m |

#### KEY

- Hob
- OV Oven
- FF Fridge/freezer
- **TD** Tumble dryer space

- Dimensions start
- **ST** Storage cupboard
- **WM** Washing machine space
- **DW** Dish washer space