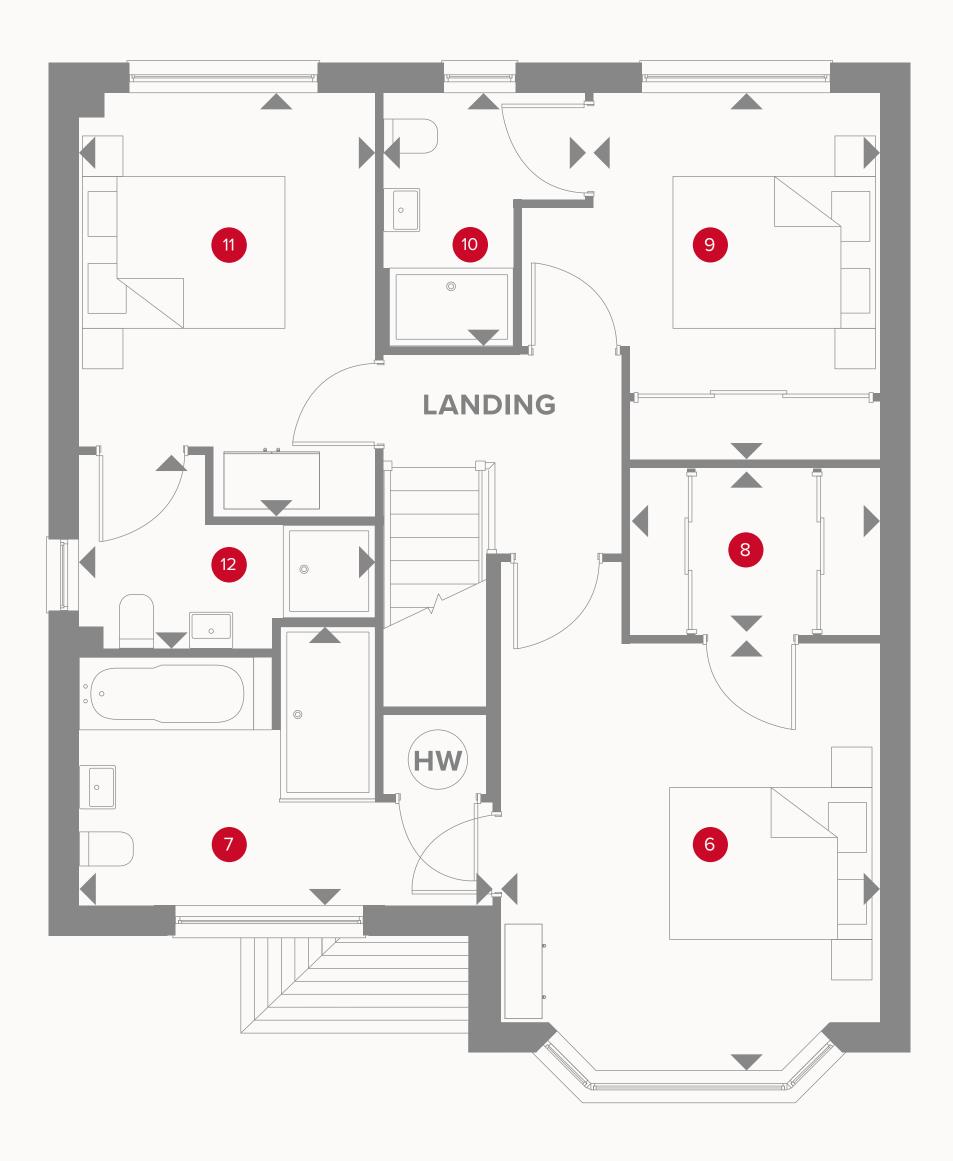

## THE LEAMINGTON LIFESTYLE M42 **FIRST FLOOR**

| 6 Bedroom 1   | 13'6" x 11'11" | 4.09 x 3.63 m |
|---------------|----------------|---------------|
| 7 En-suite 1  | 9'3" x 7'9"    | 2.83 x 2.37 m |
| 8 Wardrobe    | 7'9" x 5'3"    | 2.37 x 1.60 m |
| 9 Bedroom 2   | 11'6" x 11'2"  | 3.50 x 3.41 m |
| 10 En-suite 2 | 7'11" x 6'2"   | 2.41 x 1.93 m |
| 11 Bedroom 3  | 13'4" × 9'5"   | 4.06 x 2.83 m |
| 12 En-suite 3 | 9'3" x 6'1"    | 2.83 x 1.85 m |