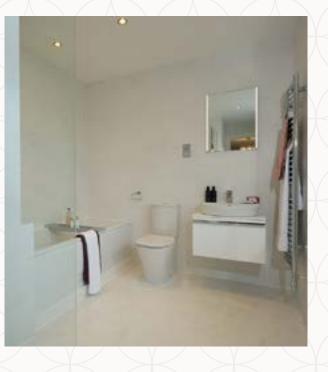

## THE LEAMINGTON LIFESTYLE M42 **FIRST FLOOR**

| 6 Bedroom 1   | 13'6" x 11'11" | 4.09 x 3.63 m |
|---------------|----------------|---------------|
| 7 En-suite 1  | 9'3" x 7'9"    | 2.83 x 2.37 m |
| 8 Wardrobe    | 7'9" x 5'3"    | 2.37 x 1.60 m |
| 9 Bedroom 2   | 11'6" x 11'2"  | 3.50 x 3.41 m |
| 10 En-suite 2 | 7'11" x 6'2"   | 2.41 x 1.93 m |
| 11 Bedroom 3  | 13'4" × 9'5"   | 4.06 x 2.83 m |
| 12 En-suite 3 | 9'3" x 6'1"    | 2.83 x 1.85 m |