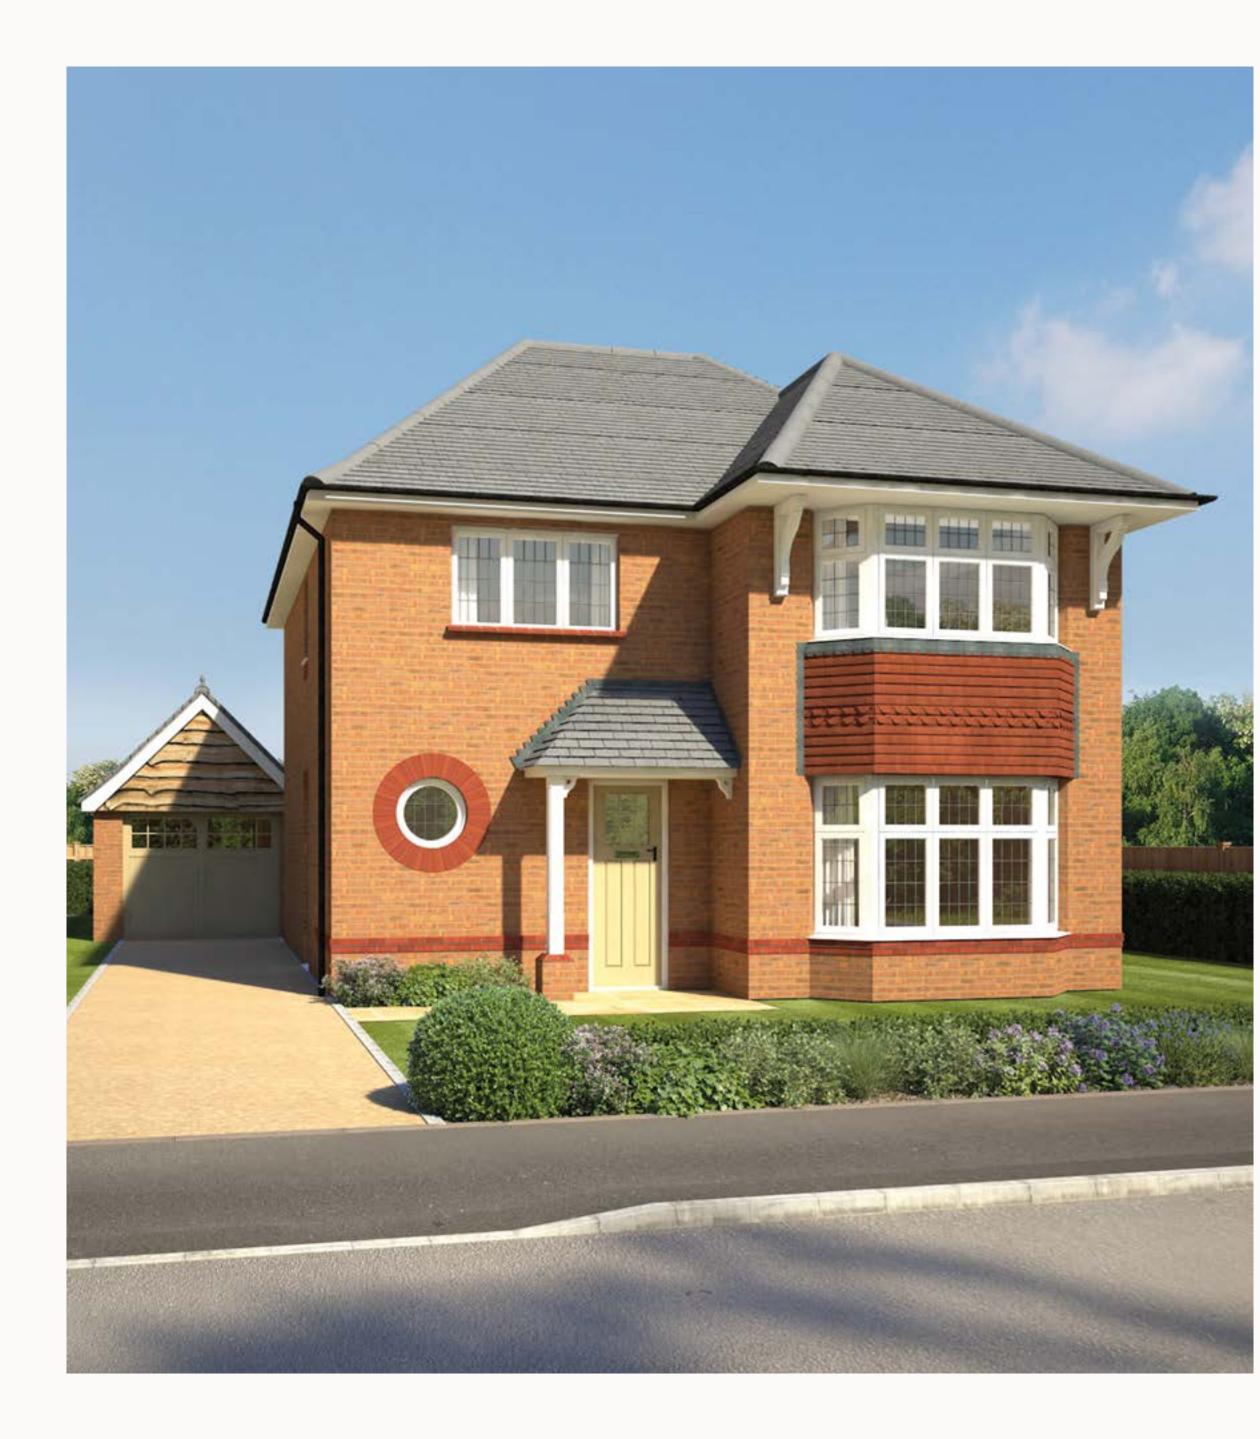

# THE LEAMINGTON LIFESTYLE M42

#### THREE BEDROOM HOME

 Dimensions start HW Hot water storage

Customers should note this illustration is an example of the Leamington Lifestyle M42 house type. All dimensions indicated are approximate and the furniture layout is for illustrative purposes only. Homes may be 'handed' (mirror image) versions of the illustrations, and may be detached, semidetached or terraced. Materials used may differ from plot to plot including render and roof tile colours. Detailed plans and specifications are available for inspection for each plot at our Sales Centre during working hours and customers must check their individual specifications prior to making a reservation. All wardrobes are subject to site specification. Please see Sales Consultant for further details.