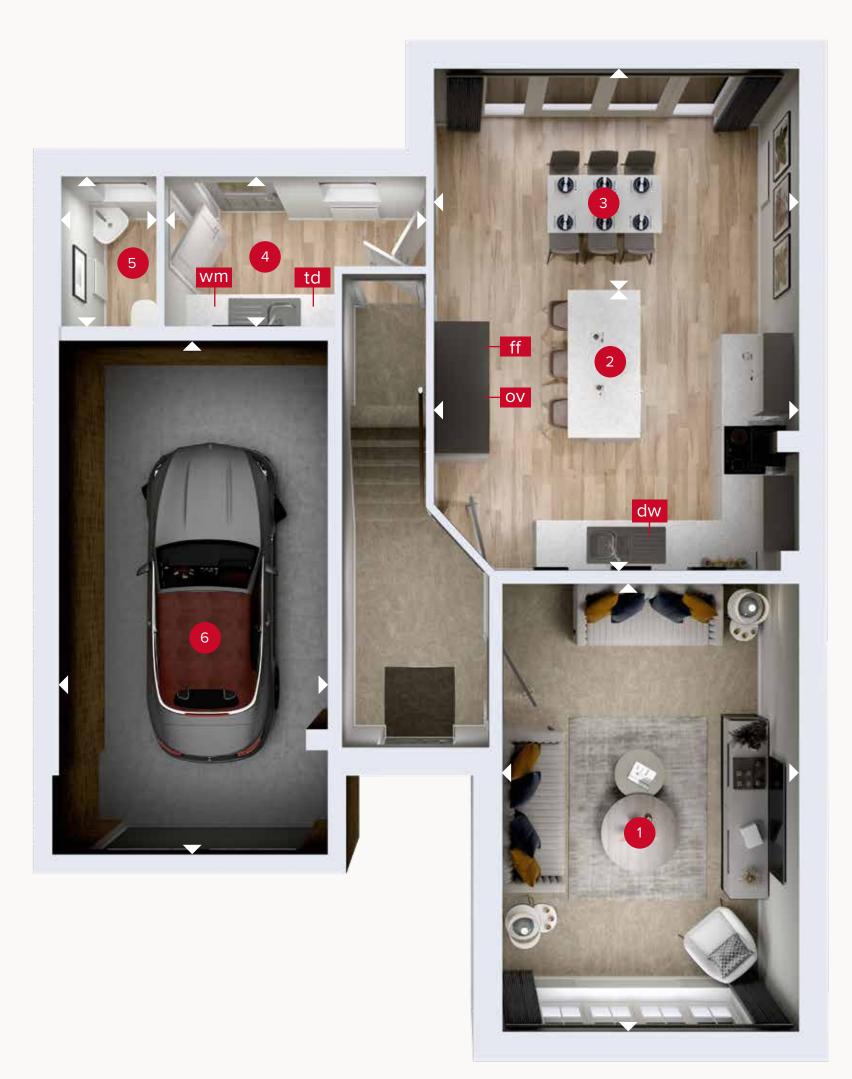

## GROUND FLOOR

Customers should note this illustration is an example of the Marlow + house type. All dimensions indicated are approximate and the furniture layout is for illustrative purposes only. Homes may be 'handed' (mirror image) versions of the illustrations, and may be detached, semi-detached or terraced. Materials used may differ from plot to plot including render and roof tile colours. Detailed plans and specifications are available for inspection for each plot at our Customer Experience Suite or Sales Centre during working hours and customers must check their individual specifications prior to making a reservation. Please note that the specification show in this plan may include optional upgrades from standard specification. Please speak with your Sales Consultant or visit MyRedrow for more information. 01909-34 EF\_MARO+\_DM.2

ight
angle Denotes where dimensions are taken from. All wardrobes are subject to site specification. Please see Sales Consultant for further details.

ov - oven ff - fridge freezer dw - dishwasher

wm - washing machine space td - tumble dryer space

## **GROUND FLOOR**

| 1 Lounge             | 16'9" × 11'2" | 5.10 x 3.40 m |
|----------------------|---------------|---------------|
| 2 Kitchen/<br>Dining | 13'9" x 11'6" | 4.20 x 3.50 m |
| 3 Family             | 13'9" × 7'3"  | 4.20 x 2.20 m |
| 4 Utility            | 6'3" × 5'7"   | 1.90 x 1.70 m |
| 5 Cloaks             | 5'7" x 3'3"   | 1.70 x 1.00 m |
| 6 Garage             | 19'0" × 9'10" | 5.80 x 3.00 m |