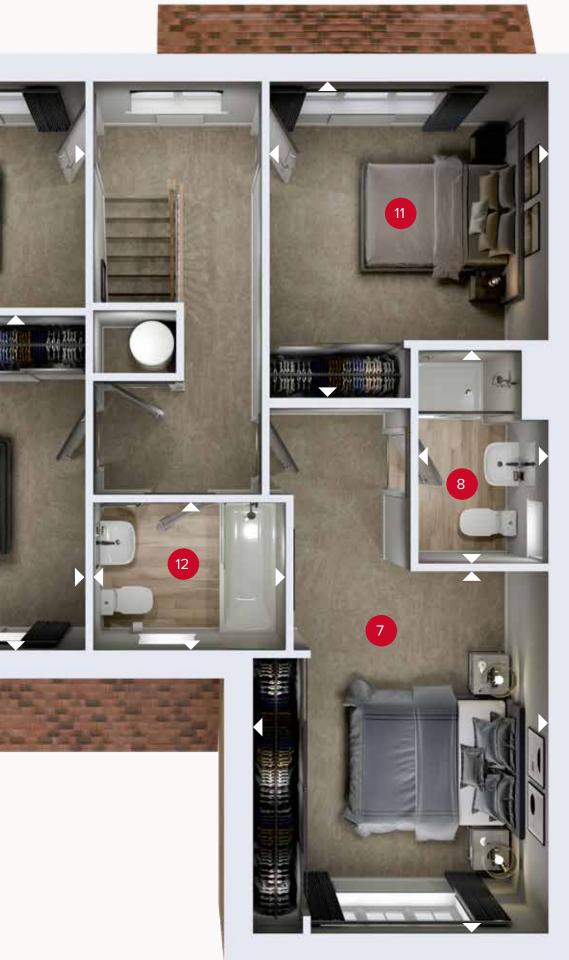

27.03.2025

FIRST FLOOR

## **FIRST FLOOR**

| 7 Bedroom 1  | 13'5" x 9'6"  | 4.10 x 2.90 m |
|--------------|---------------|---------------|
| 8 En-suite   | 6'11" × 4'11" | 2.10 x 1.50 m |
| 9 Bedroom 2  | 10'6" × 9'6"  | 3.20 x 2.90 m |
| 10 Bedroom 3 | 10'2" × 10'2" | 3.10 x 3.10 m |
| 11 Bedroom 4 | 10'2" × 8'6"  | 3.10 x 2.60 m |
| 12 Bathroom  | 7'3" × 5'7"   | 2.20 x 1.70 m |