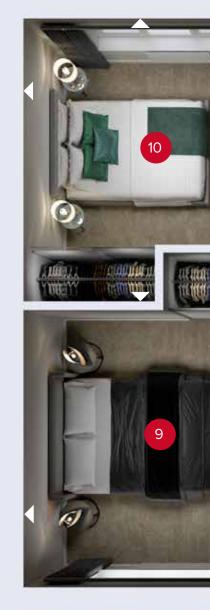

27.03.2025

FIRST FLOOR

## **FIRST FLOOR**

| 7 Bedroom 1  | 13'5" x 9'6"  | 4.10 x 2.90 m |
|--------------|---------------|---------------|
| 8 En-suite   | 6'11" × 4'11" | 2.10 x 1.50 m |
| 9 Bedroom 2  | 10'6" × 9'6"  | 3.20 x 2.90 m |
| 10 Bedroom 3 | 10'2" × 10'2" | 3.10 x 3.10 m |
| 11 Bedroom 4 | 10'2" × 8'6"  | 3.10 x 2.60 m |
| 12 Bathroom  | 7'3" × 5'7"   | 2.20 x 1.70 m |