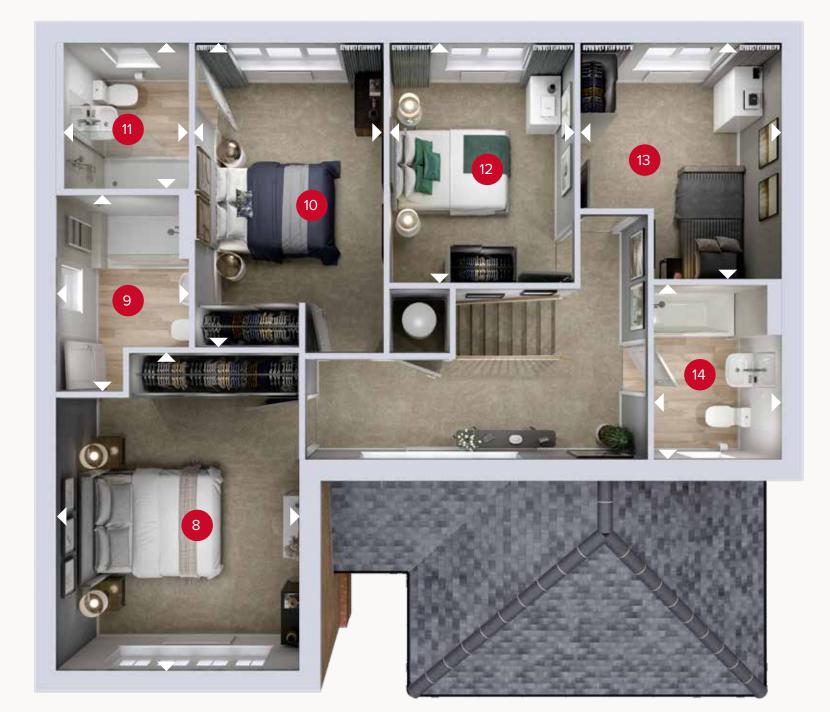

dw - dishwasher space wm - washing machine space td - tumble dryer space

FIRST FLOOR

## FIRST FLOOR

| 8 Bedroom 1   | 15'6" × 11'10" | 4.74 x 3.63 m |
|---------------|----------------|---------------|
| 9 En-suite 1  | 9'6" × 6'5"    | 2.91 x 1.98 m |
| 10 Bedroom 2  | 14'10" × 9'3"  | 4.54 x 2.82 m |
| 11 En-suite 2 | 7'1" × 6'4"    | 2.18 x 1.95 m |
| 12 Bedroom 3  | 11'9" × 8'11"  | 3.60 x 2.74 m |
| 13 Bedroom 4  | 11'6" × 9'10"  | 3.53 x 3.00 m |
| 14 Bathroom   | 8'6" × 6'3"    | 2.60 x 1.91 m |