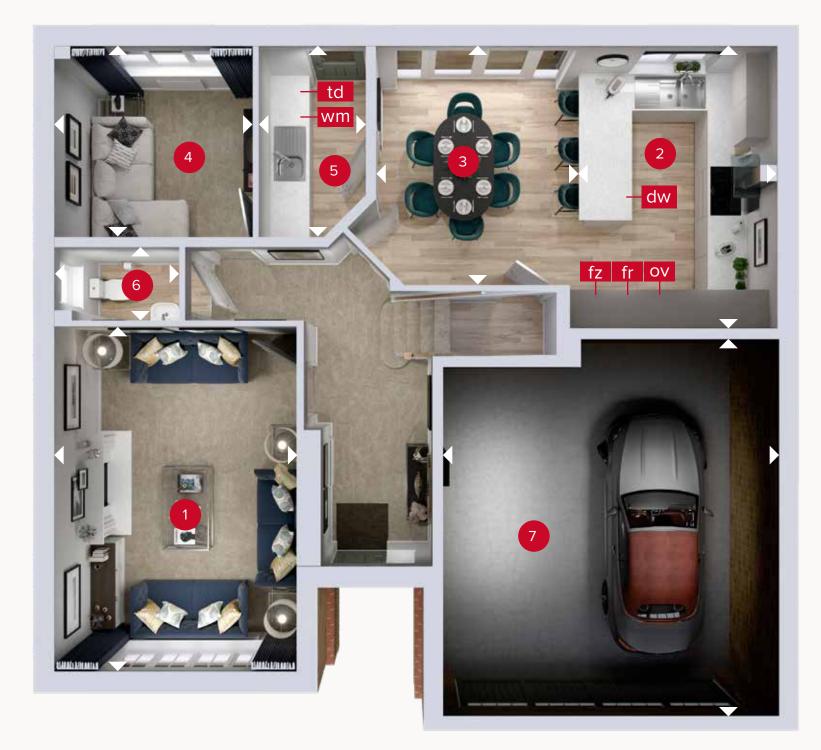

**GROUND FLOOR** 

Customers should note this illustration is an example of the Buglawton house type. All dimensions indicated are approximate and the furniture layout is for illustrative purposes only. Homes may be 'handed' (mirror image) versions of the illustrations, and may be detached, semi-detached or terraced. Materials used may differ from plot to plot including render and roof tile colours. Detailed plans and specifications are available for inspection for each plot at our Customer Experience Suite or Sales Centre during working hours and customers must check their individual specifications prior to making a reservation. Please note that the specification show in this plan may include optional upgrades from standard specification. Please speak with your Sales Consultant or visit MyRedrow for more information. 02920-08 Buglawton 1190F\_BUGL^D1.1.A

ight
angle Denotes where dimensions are taken from. All wardrobes are subject to site specification. Please see Sales Consultant for further details.

| ov - oven    |  |
|--------------|--|
| fr - fridge  |  |
| fz - freezer |  |

dw - dishwasher space wm - washing machine space td - tumble dryer space

FIRST FLOOR

## **GROUND FLOOR**

| 1 Lounge  | 16'10" × 11'10" | 5.15 x 3.63 m |
|-----------|-----------------|---------------|
| 2 Kitchen | 13'10" x 8'10"  | 4.23 x 2.70 m |
| 3 Dining  | 11'9" × 10'11"  | 3.60 x 3.33 m |
| 4 Snug    | 9'8" × 9'5"     | 2.96 x 2.88 m |
| 5 Utility | 9'5" × 5'3"     | 2.88 x 1.61 m |
| 6 Cloaks  | 6'1" × 3'7"     | 1.86 x 1.10 m |
| 7 Garage  | 19'0" × 16'6"   | 5.81 x 5.03 m |