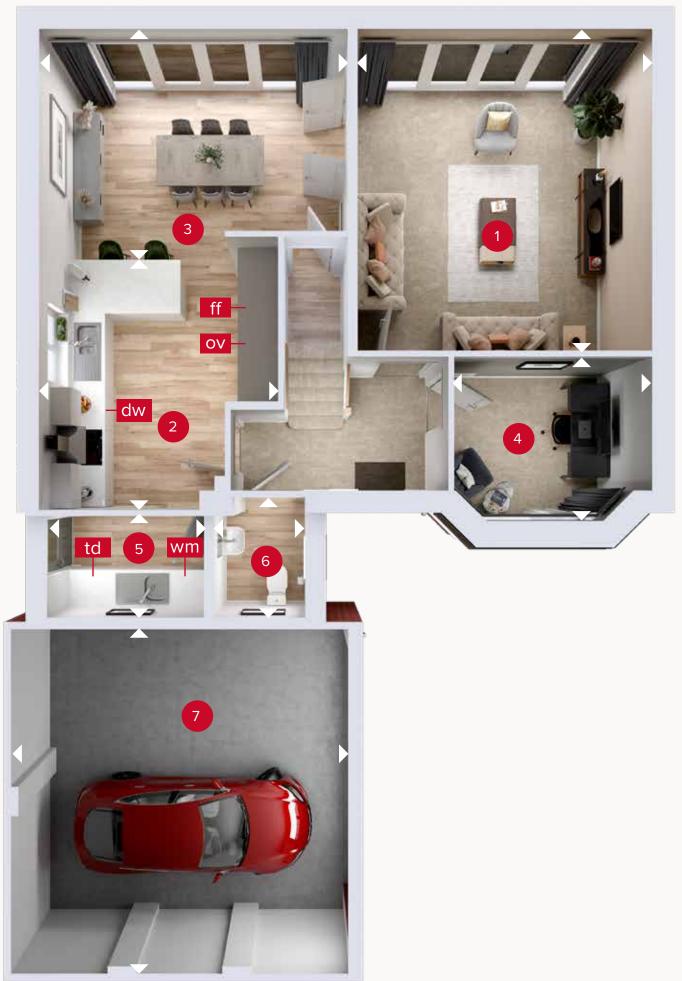

## **GROUND FLOOR**

| 1 Lounge  | 15'9" × 14'5" | 4.80 x 4.39 m |
|-----------|---------------|---------------|
| 2 Kitchen | 13'8" × 11'8" | 4.16 x 3.56 m |
| 3 Dining  | 15'1" × 9'11" | 4.60 x 3.02 m |
| 4 Study   | 9'8" x 8'1"   | 2.96 x 2.47 m |
| 5 Utility | 7'11" x 5'3"  | 2.42 x 1.59 m |
| 6 Cloaks  | 6'2" x 4'7"   | 1.87 x 1.40 m |
| 7 Garage  | 17'5" × 17'0" | 5.30 x 5.19 m |

Denotes where dimensions are taken from. All wardrobes are subject to site specification. Please see Sales Consultant for further details.

ov - oven ff - fridge freezer wm - washing machine space

dw - dishwasher space

td - tumble dryer space