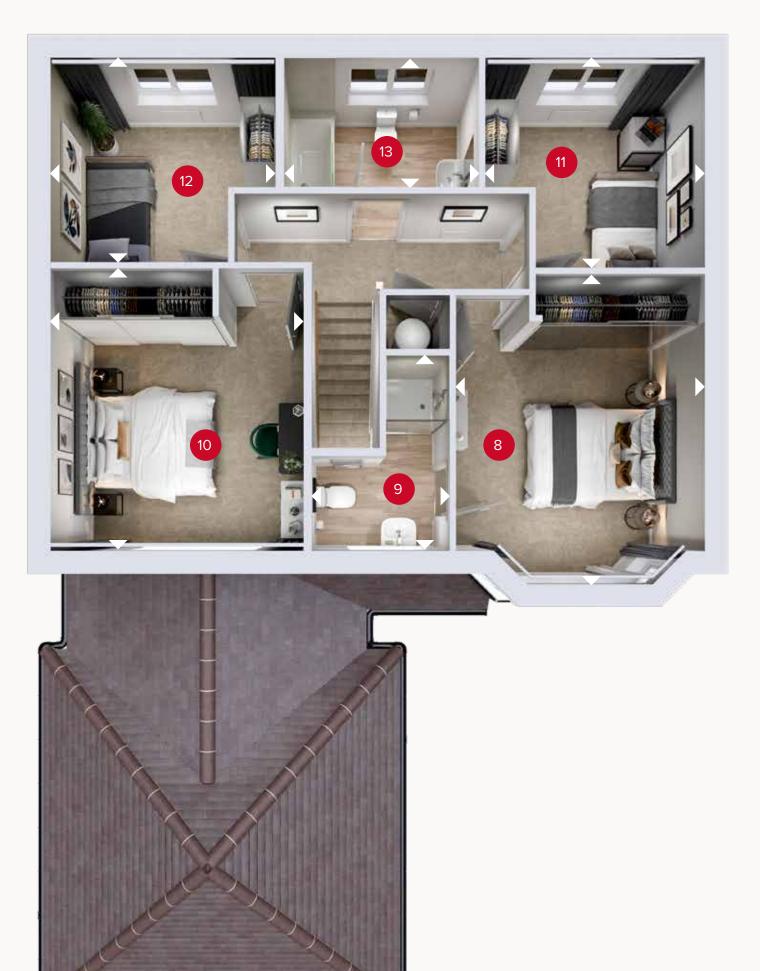

## FIRST FLOOR

| 8  | Bedroom 1 | 14'3" × 11'4"  | 4.34 x 3.46 n |
|----|-----------|----------------|---------------|
| 9  | En-suite  | 9'0" x 6'4"    | 2.73 × 1.94 m |
| 10 | Bedroom 2 | 12'11" × 11'7" | 3.95 x 3.54 n |
| 11 | Bedroom 3 | 10'1" × 9'8"   | 3.07 x 2.94 n |
| 12 | Bedroom 4 | 10'4" x 9'5"   | 3.14 x 2.86 m |
| 13 | Bathroom  | 8'11" x 5'11"  | 2.73 x 1.81 m |