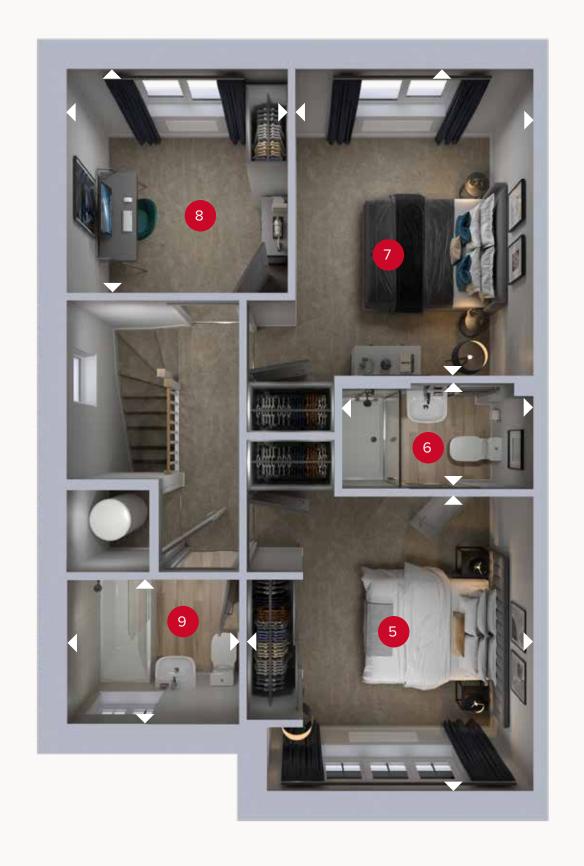

## FIRST FLOOR

| 5 | Bedroom 1 | 11'5" × 11'1" | 3.47 x 3.38 n |
|---|-----------|---------------|---------------|
| 6 | En-suite  | 7'5'' × 4'1"  | 2.26 x 1.25 n |
| 7 | Bedroom 2 | 11'10" × 9'3" | 3.62 x 2.81 n |
| 8 | Office    | 8'8" × 8'7"   | 2.64 x 2.61 n |
| 9 | Bathroom  | 6'8" × 5'7"   | 2.03 x 1.71 m |

td - tumble dryer space

Denotes where dimensions are taken from. All wardrobes are subject to site specification. Please see Sales Consultant for further details.