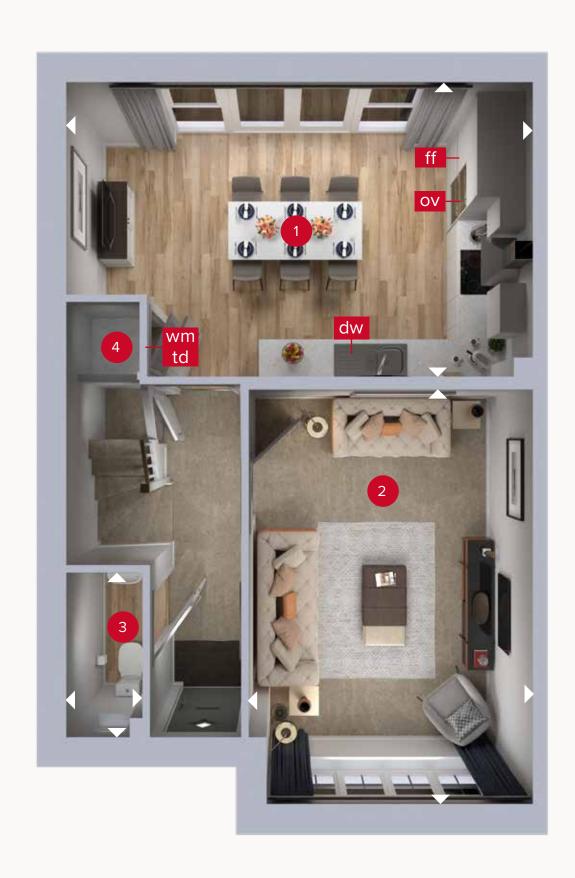

## **GROUND FLOOR**

| 1 Kitchen/Dining | 18'1" × 11'5" | 5.50 x 3.48 r |
|------------------|---------------|---------------|
| 2 Lounge         | 16'1" × 11'0" | 4.89 x 3.35 r |
| 3 Laundry        | 2'10" x 2'8"  | 0.86 x 0.81m  |
| 4 Cloaks         | 6'4" × 2'11"  | 1.94 x 0.90 n |

td - tumble dryer space

Denotes where dimensions are taken from. All wardrobes are subject to site specification. Please see Sales Consultant for further details.