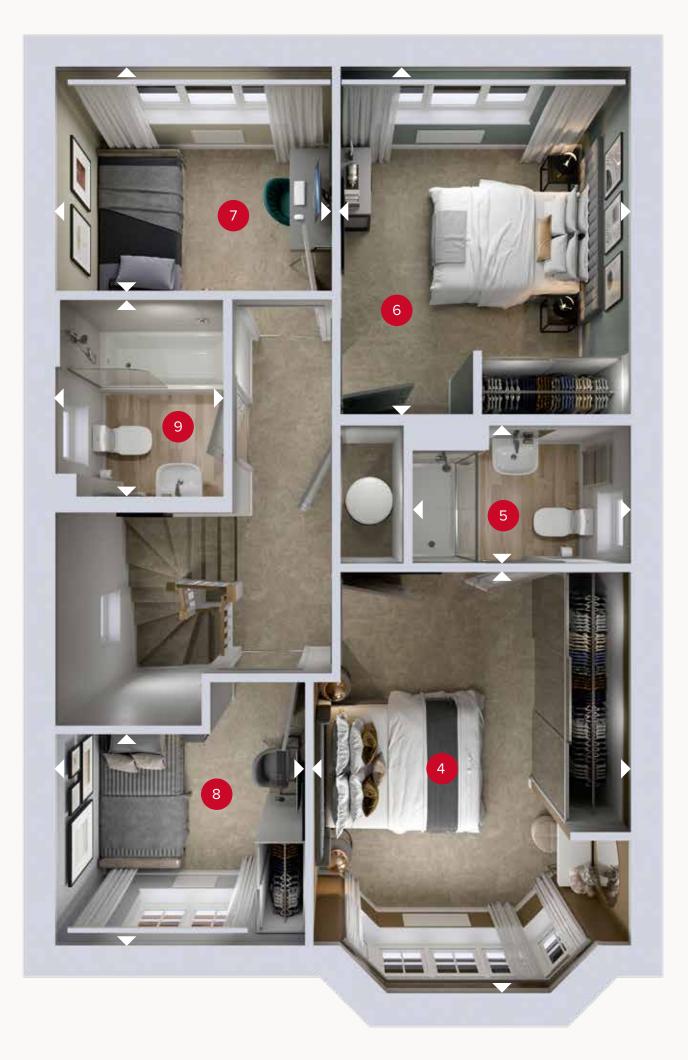

FIRST FLOOR

| 4 Bedroom 1 | 14'4" × 10'7" | 4.36 x 3.24 m |
|-------------|---------------|---------------|
| 5 En-suite  | 7'4" × 4'7"   | 2.24 x 1.39 m |
| 6 Bedroom 2 | 12'0" × 9'11" | 3.66 x 3.02 m |
| 7 Bedroom 3 | 9'3" × 7'10"  | 2.81 x 2.38 m |
| 8 Bedroom 4 | 8'7" × 7'3"   | 2.60 x 2.20 m |
| 9 Bathroom  | 6'9" × 5'9"   | 2.05 x 1.76 m |

FIRST FLOOR