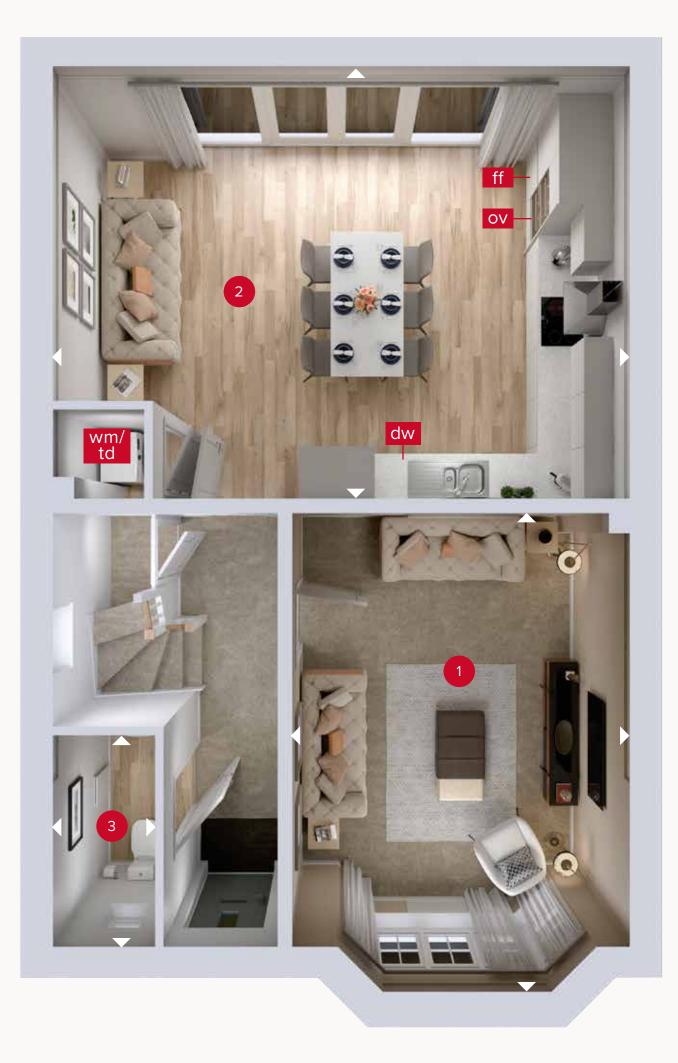

## **GROUND FLOOR**

17.01.2025

Customers should note this illustration is an example of the Brownlow house type. All dimensions indicated are approximate and the furniture layout is for illustrative purposes only. Homes may be 'handed' (mirror image) versions of the illustrations, and may be detached, semi-detached or terraced. Materials used may differ from plot to plot including render and roof tile colours. Detailed plans and specifications are available for inspection for each plot at our Customer Experience Suite or Sales Centre during working hours and customers must check their individual specifications prior to making a reservation. Please note that the specification show in this plan may include optional upgrades from standard specification. Please speak with your Sales Consultant or visit MyRedrow for more information. 1190G\_BROW\_D1.1.A

> Denotes where dimensions are taken from. All wardrobes are subject to site specification. Please see Sales Consultant for further details.

ov - oven ff - fridge freezer dw - dishwasher space

wm - washing machine space td - tumble dryer space

THE BROWNLOW

## **GROUND FLOOR**

| 1 Lounge                        | 16'4" × 11'6"  | 4.97 x 3.51 m |
|---------------------------------|----------------|---------------|
| 2 Family/<br>Kitchen/<br>Dining | 19'5" x 14'11" | 5.93 x 4.54 m |
| 3 Cloaks                        | 7'3" × 3'6"    | 2.20 x 1.07 m |