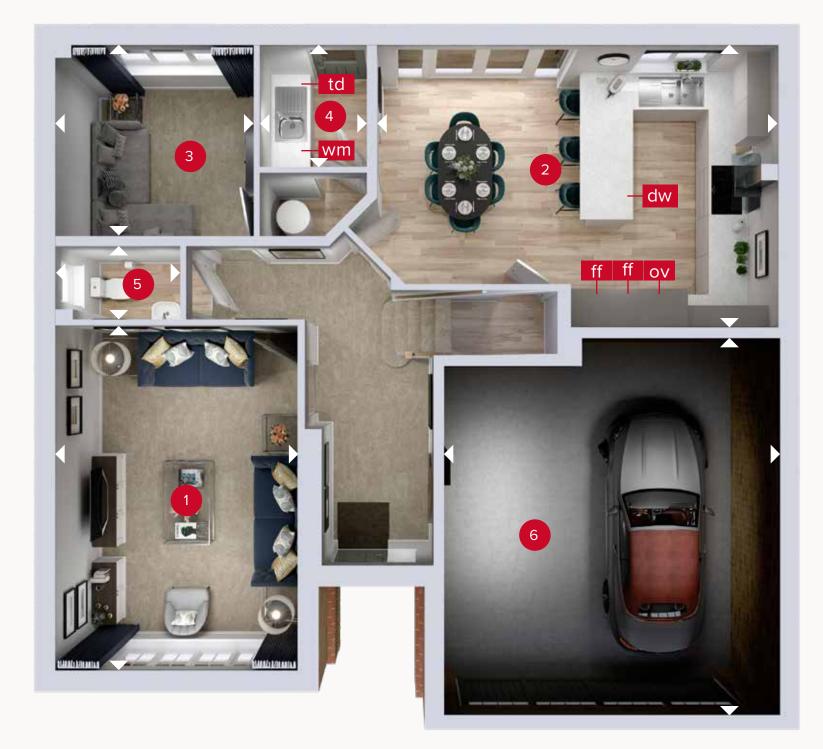

**GROUND FLOOR** 

Customers should note this illustration is an example of the Buglawton house type. All dimensions indicated are approximate and the furniture layout is for illustrative purposes only. Homes may be 'handed' (mirror image) versions of the illustrations, and may be detached, semi-detached or terraced. Materials used may differ from plot to plot including render and roof tile colours. Detailed plans and specifications are available for inspection for each plot at our Customer Experience Suite or Sales Centre during working hours and customers must check their individual specifications prior to making a reservation. Please note that the specification show in this plan may include optional upgrades from standard specification. Please speak with your Sales Consultant or visit MyRedrow for more information. 02920-16 1190G\_BUGL^D11.A

Denotes where dimensions are taken from. All wardrobes are subject to site specification. Please see Sales Consultant for further details.

ov - oven ff - fridge freezer dw - dishwasher

wm - washing machine space td - tumble dryer space

## **GROUND FLOOR**

| 1 Lounge         | 16'10" × 11'8" | 5.12 x 3.56 m |
|------------------|----------------|---------------|
| 2 Kitchen/Dining | 19'8" × 14'1"  | 6.00 x 4.29 m |
| 3 Snug           | 9'9" × 9'7"    | 2.96 x 2.92 m |
| 4 Utility        | 6'4" × 5'3"    | 1.93 x 1.61 m |
| 5 Cloaks         | 6'0" × 3'7"    | 1.82 x 1.10 m |
| 6 Garage         | 18'6" × 16'4"  | 5.64 x 4.97 m |