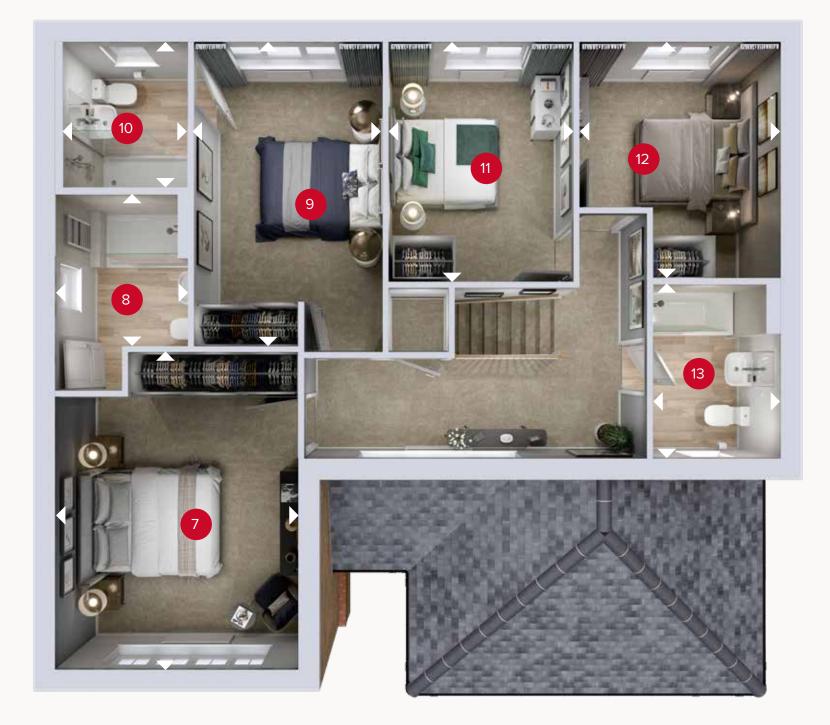

02.10.2024

FIRST FLOOR

## FIRST FLOOR

| 7 Bedroom 1   | 15'5" x 11'8"  | 4.71 x 3.56 m |
|---------------|----------------|---------------|
| 8 En-suite 1  | 7'9" × 6'5"    | 2.35 x 1.95 m |
| 9 Bedroom 2   | 15'2" × 9'3"   | 4.62 x 2.82 m |
| 10 En-suite 2 | 17'1" × 6'5"   | 2.16 x 1.95 m |
| 11 Bedroom 3  | 12'0" × 8'11"  | 3.67 x 2.72 m |
| 12 Bedroom 4  | 11'10" × 9'10" | 3.61 x 2.99 m |
| 13 Bathroom   | 8'5" × 6'3"    | 2.57 x 1.91 m |