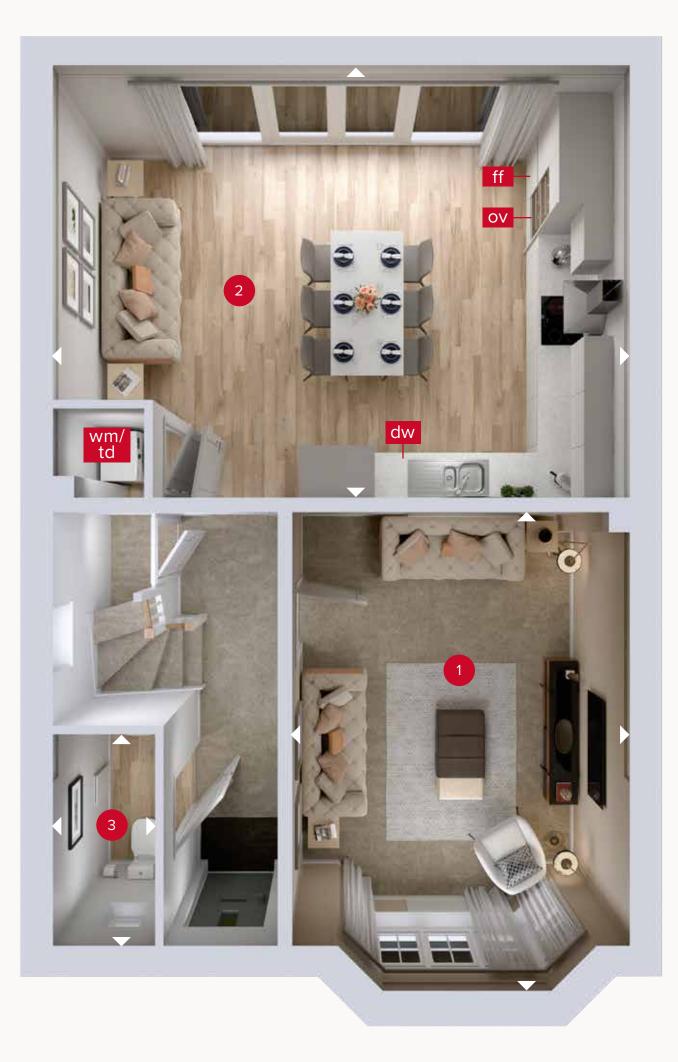

## **GROUND FLOOR**

Customers should note this illustration is an example of the Brownlow house type. All dimensions indicated are approximate and the furniture layout is for illustrative purposes only. Homes may be 'handed' (mirror image) versions of the illustrations, and may be detached, semi-detached or terraced. Materials used may differ from plot to plot including render and roof tile colours. Detailed plans and specifications are available for inspection for each plot at our Customer Experience Suite or Sales Centre during working hours and customers must check their individual specifications prior to making a reservation. Please note that the specification show in this plan may include optional upgrades from standard specification. Please speak with your Sales Consultant or visit MyRedrow for more information. 1190G\_BROW\_D2.1.A

> Denotes where dimensions are taken from. All wardrobes are subject to site specification. Please see Sales Consultant for further details.

ov - oven ff - fridge freezer dw - dishwasher space

wm - washing machine space td - tumble dryer space

THE BROWNLOW

## **GROUND FLOOR**

| 1 Lounge                        | 16'4" × 11'6"  | 4.97 x 3.51 m |
|---------------------------------|----------------|---------------|
| 2 Family/<br>Kitchen/<br>Dining | 19'5" x 14'11" | 5.93 x 4.54 m |
| 3 Cloaks                        | 7'3" × 3'6"    | 2.20 x 1.07 m |