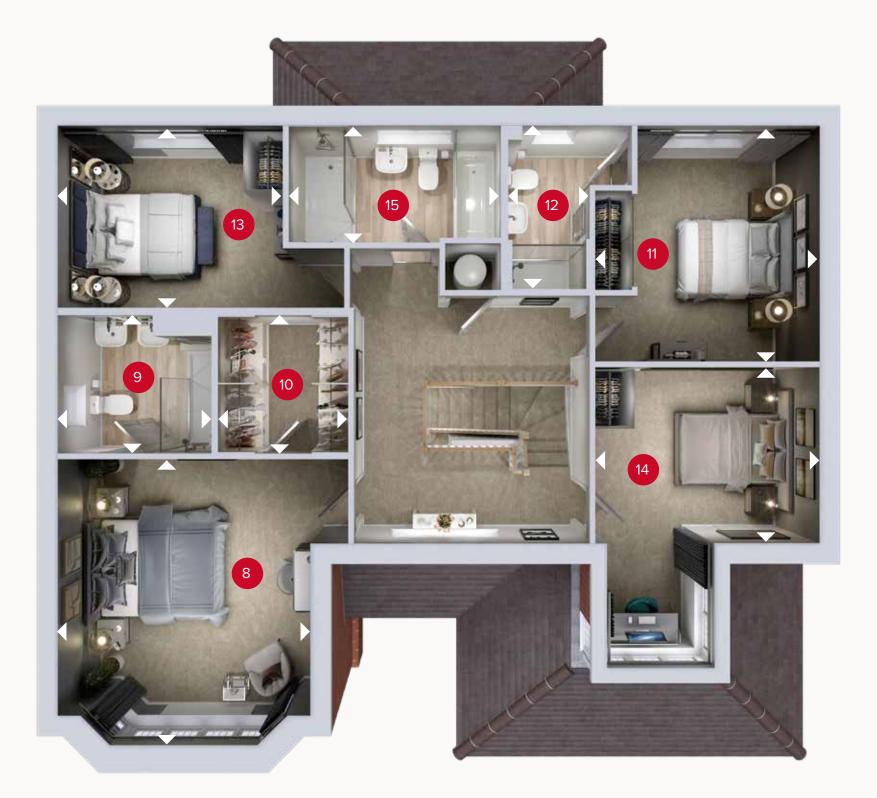

02.10.2024

FIRST FLOOR

## **FIRST FLOOR**

| 8 Bedro  | oom 1 | 14'8" × 12'10" | 4.46 x 3.90 m |
|----------|-------|----------------|---------------|
| 9 En-su  | ite 1 | 7'9" × 7'1"    | 2.37 x 2.17 m |
| 10 Ward  | robe  | 7'1" × 6'10"   | 2.17 x 2.08 m |
| 11 Bedro | oom 2 | 12'5" x 11'5"  | 3.78 x 3.49 m |
| 12 En-su | ite 2 | 8'9" × 4'2"    | 2.66 x 1.28 m |
| 13 Bedro | oom 3 | 11'7" × 9'7"   | 3.54 x 2.93 m |
| 14 Bedro | oom 4 | 11'5" × 9'0"   | 3.47 x 2.74 m |
| 15 Bathr | oom   | 10'9" × 6'3"   | 3.28 x 1.91 m |