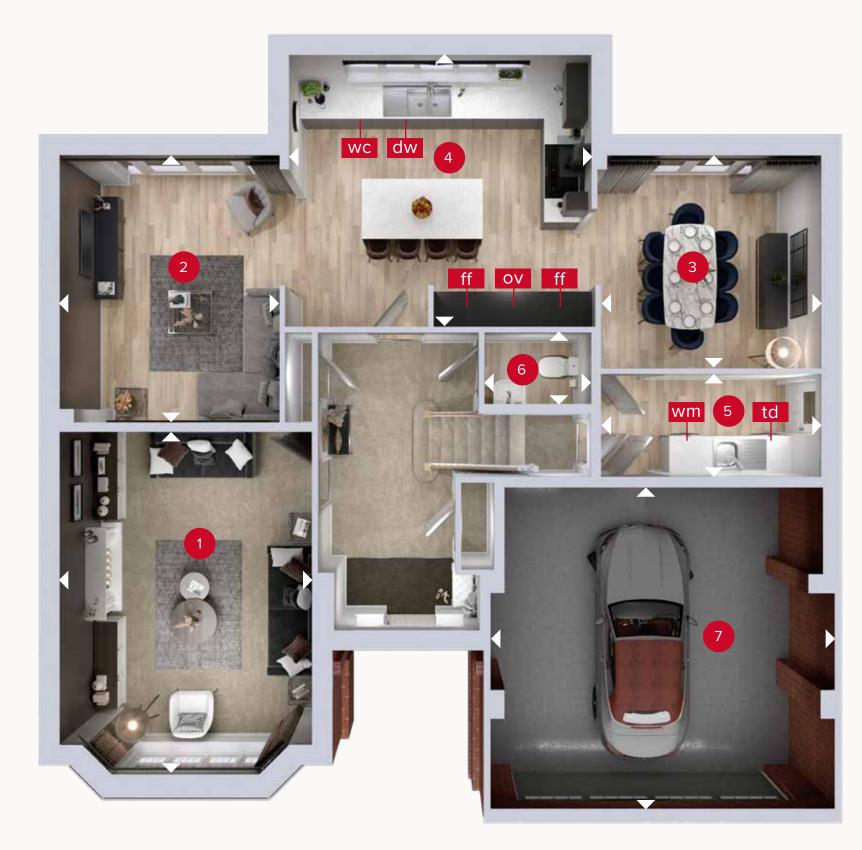

**GROUND FLOOR** 

Customers should note this illustration is an example of the Lawton house type. All dimensions indicated are approximate and the furniture layout is for illustrative purposes only. Homes may be 'handed' (mirror image) versions of the illustrations, and may be detached, semi-detached or terraced. Materials used may differ from plot to plot including render and roof tile colours. Detailed plans and specifications are available for inspection for each plot at our Customer Experience Suite or Sales Centre during working hours and customers must check their individual specifications prior to making a reservation. Please note that the specification show in this plan may include optional upgrades from standard specification. Please speak with your Sales Consultant or visit MyRedrow for more information. 02920-16 1190G\_LAWT^D21.A

> Denotes where dimensions are taken from. All wardrobes are subject to site specification. Please see Sales Consultant for further details.

ov - oven ff - fridge freezer dw - dishwasher

wm - washing machine space td - tumble dryer space wc - wine cooler

## **GROUND FLOOR**

| 1 Lounge  | 17'7" × 12'10" | 5.35 x 3.90 m |
|-----------|----------------|---------------|
| 2 Family  | 14'1" × 11'3"  | 4.28 x 3.42 m |
| 3 Dining  | 11'3" x 11'3"  | 3.43 x 3.42 m |
| 4 Kitchen | 15'5" × 14'3"  | 4.69 x 4.35 m |
| 5 Utility | 11'3" x 5'3"   | 3.42 x 1.60 m |
| 6 Cloaks  | 5'6" x 3'8"    | 1.68 x 1.12 m |
| 7 Garage  | 17'9" × 16'6"  | 5.41 x 5.03 m |