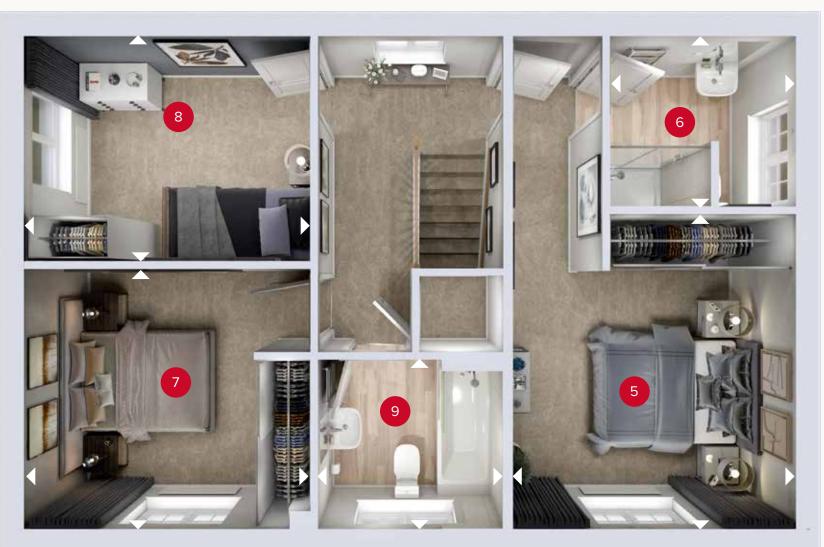

ight
angle Denotes where dimensions are taken from. All wardrobes are subject to site specification. Please see Sales Consultant for further details.

ov - oven ff - fridge freezer dw - dishwasher

wm - washing machine space td - tumble dryer space

02.10.2024

FIRST FLOOR

## FIRST FLOOR

| 5 Bedroom 1 | 12'0" × 11'4" | 3.66 x 3.46 m |
|-------------|---------------|---------------|
| 6 En-suite  | 7'11" × 6'5"  | 2.42 x 1.95 m |
| 7 Bedroom 2 | 11'3" × 9'11" | 3.43 x 3.02 m |
| 8 Bedroom 3 | 11'3" x 8'6"  | 3.43 x 2.60 m |
| 9 Bathroom  | 6'10" × 6'5"  | 2.09 x 1.95 m |