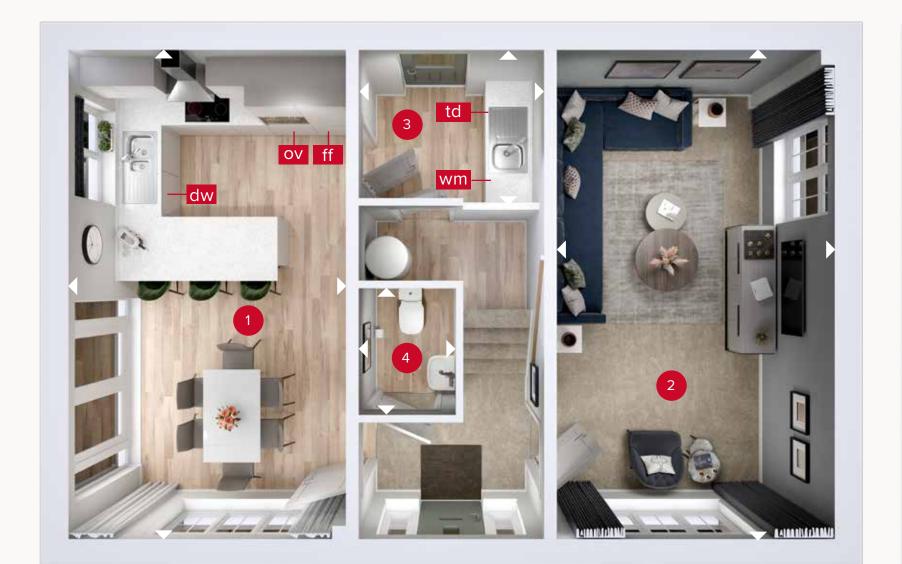

GROUND FLOOR

Customers should note this illustration is an example of the Marton house type. All dimensions indicated are approximate and the furniture layout is for illustrative purposes only. Homes may be 'handed' (mirror image) versions of the illustrations, and may be detached, semi-detached or terraced. Materials used may differ from plot to plot including render and roof tile colours. Detailed plans and specifications are available for inspection for each plot at our Customer Experience Suite or Sales Centre during working hours and customers must check their individual specifications prior to making a reservation. Please note that the specification show in this plan may include optional upgrades from standard specification. Please speak with your Sales Consultant or visit MyRedrow for more information. 02920-16 1190G\_MRTN^D2.1.A

ight
angle Denotes where dimensions are taken from. All wardrobes are subject to site specification. Please see Sales Consultant for further details.

ov - oven ff - fridge freezer dw - dishwasher

wm - washing machine space td - tumble dryer space

## **GROUND FLOOR**

| 1 Kitchen/Dining | 18'9" × 11'1" | 5.70 x 3.37 m |
|------------------|---------------|---------------|
| 2 Lounge         | 18'9" x 11'3" | 5.70 x 3.43 m |
| 3 Utility        | 6'10" × 6'0"  | 2.09 x 1.82 m |
| 4 Cloaks         | 4'11" × 3'7"  | 1.50 x 1.10 m |