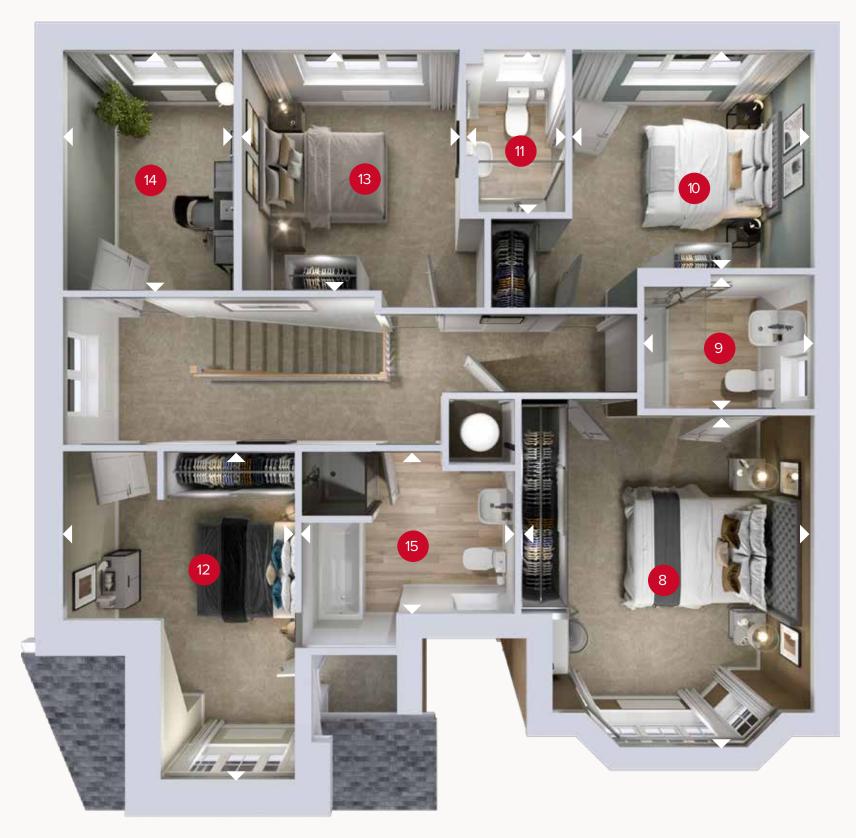

## FIRST FLOOR

| 8 Bedroom 1        | 14'10" × 13'2" | 4.51 x 4.01 n |
|--------------------|----------------|---------------|
| 9 En-suite 1       | 7'8" × 6'0"    | 2.34 x 1.83 r |
| 10 Bedroom 2       | 10'11" × 10'2" | 3.32 x 3.11 m |
| 11 En-suite 2      | 7'7" × 4'6"    | 2.30 x 1.36   |
| 12 Bedroom 3       | 14'9" × 10'6"  | 4.49 x 3.21 r |
| 13 Bedroom 4       | 11'3" x 9'9"   | 3.43 x 2.98   |
| 14 Bedroom 5/Study | 11'3" x 7'9"   | 3.43 x 2.37   |
| 15 Bathroom        | 9'7" × 7'3"    | 2.91 x 2.20   |